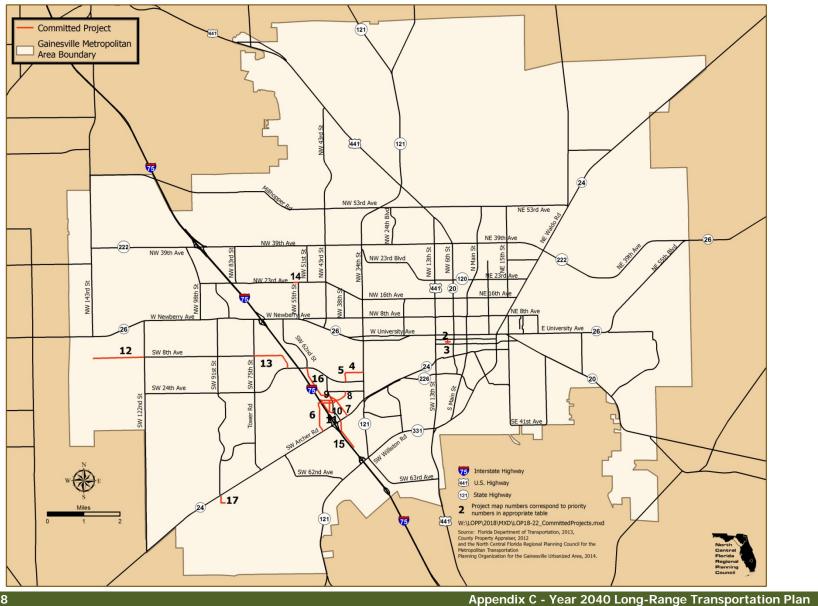

| South of Archer Road / SW 47 Avenue | New two-lane facility                                 | Funded in Fiscal Year 2016-17 |  |  |  |  |  |
| 16 - *SW 62 Boulevard Connector                          | SW 43 Street / SW 20 Avenue         | New four-lane facility -<br>Planning and Right-of-Way | Funded in Fiscal Year 2016-17 |  |  |  |  |  |

\*Project advanced into Existing Plus Committed Capacity Projects by administrative modification for the purchase four-lane right-of-way and to construct a two-lane roadway interim project.

Note: Projects in shaded text are partially or fully funded, as shown in the Transportation Improvement Program.

Illustration C-II Year 2040 Long-Range Transportation Plan Cost Existing Plus Committed Capacity Projects Adopted October 5, 2015



# Appendix D Supplemental Priority Project Information -Long-Range Transportation Planning, Regional Transit System Priorities and Safety-Funded Priorities

### Appendix D: Supplemental Project Priority Information -Long-Range Transportation Planning, Regional Transit System and Safety-Funded Priorities

#### A. Long-Range Transportation Planning Priorities

Table D-1 provides supplemental project descriptions for additional planning assistance funding for the development of the Year 2045 Long-Range Transportation Plan update.

### **B.** Regional Transit System Priorities

Table D-2 provides supplemental project descriptions from the Regional Transit System Transit Development Plan for project priority No. 8 of Table 2 of the List of Priority projects.

### C. Safety-Funded Priorities