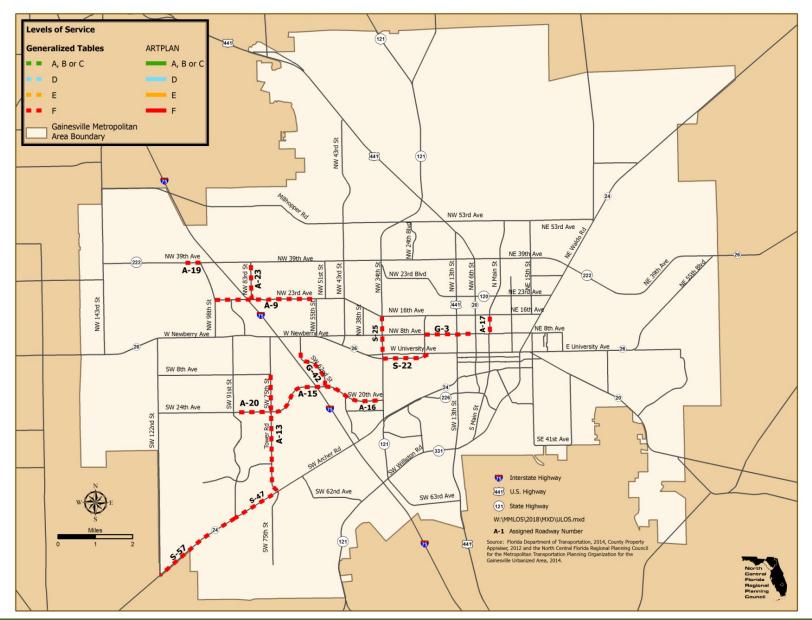

et      | SW 75 Street            | 14,330       | F           | 14,040      |
| NW 83 Street<br>(A-23)                 | NW 23 Avenue      | NW 39 Avenue            | 18,874       | F           | 14,740      |
| SW 62 Boulevard<br>(G-42)              | SW 20 Avenue      | NW 1 Place              | 20,717       | F           | 14,040      |

AADT = Average Annual Daily Traffic; GMA = Gainesville Metropolitan Area; NW = Northwest LOS = Level of Service; MSV = Maximum Service Volume; SW = Southwest

# Maximum service volume for Level of Service D is not attainable. Italics indicates ARTPLAN analysis. \* Roadway is within the City of Gainesville Transportation Concurrency Exception Area.

Note - Table does not include reserve trips.

List of Priority Projects Fiscal Years 2020-21 to 2024-25



Illustration B-I Roads Operating at an Unacceptable Highway Level of Service

Appendix B - Roads Operating at an Unacceptable Highway Level of Service

## Appendix C 2040 Long-Range Transportation Plan -Project Priorities

### Appendix C: 2040 Long-Range Transportation Plan -Project Priorities

This appendix includes the project priorities identified in the Year 2040 Long-Range Transportation Plan Cost Feasible Plan that was adopted on October 5, 2015. The following tables also include the implementation status of the projects. Projects in shaded rows have received full or partial funding.

Table C-1 shows the Strategic Intermodal System and State Highway System Cost Feasible Plan project priorities. Table C-2 shows the Surface Transportation Block Grant flex funds, Transportation Altern