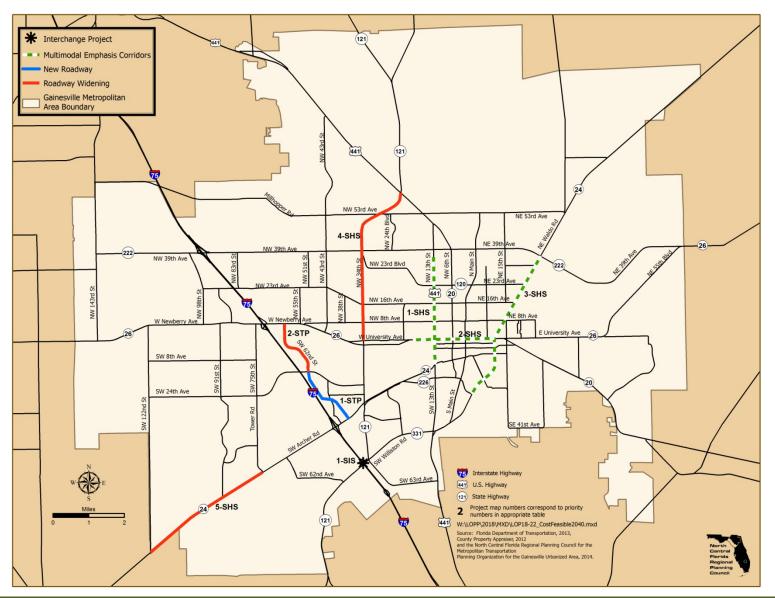

|

Florida Department of Transportation has fully-funded construction of a two-lane interim road for the SW 62 Boulevard Extension.

Illustration C-I Year 2040 Long-Range Transportation Plan Cost Feasible Priority Ranking of Projects Adopted October 5, 2015



List of Priority Projects Fiscal Years 2020-21 to 2024-25

# Table C-3Year 2040 Long-Range Transportation PlanExisting Plus Committed Capacity Projects

| Roadway                                                  | From/To                             | Modification                                          | Implementation Status         |  |  |  |  |  |
|----------------------------------------------------------|-------------------------------------|-------------------------------------------------------|-------------------------------|--|--|--|--|--|
| New Road Projects Completed Since 2010                   |                                     |                                                       |                               |  |  |  |  |  |
| 1 - Gainesville Regional Airport Entr