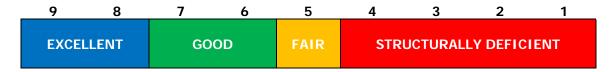

#### iv. Bridge Measures (State of Good Repair)

The Metropolitan Transportation Planning Organization for the Gainesville Urbanized Area coordinates with the Florida Department of Transportation on the implementation of the bridge condition performance measures requirements for National Highway System facilities within the Gainesville Metropolitan Area. The Florida Department of Transportation Asset Management Plan identifies a target 90 percent of its primary bridges having a rating of 6 or higher on National Bridge Inventory Rating Scale. The Florida Department of Transportation transmitted the 90 percent of its primary bridges having a rating of 6 or higher on National Bridge Inventory Rating Scale target to the Federal Highway Administration on May 18, 2018. Appropriate data is reviewed relevant to the performance measures. This information contributes to the prioritization of projects for inclusion in the Transportation Improvement Program.

As shown in the Florida Department of Transportation Asset Management Plan, the National Bridge Inventory Rating Scale is as follows: