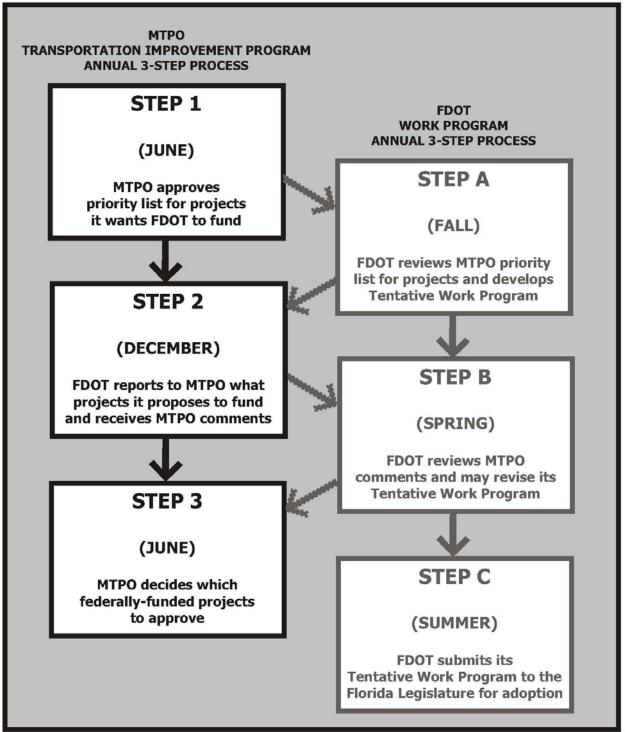

As shown in Illustration I, the Transportation Improvement Program has the following three phases.

- Summer Metropolitan Transportation Organization for the Gainesville Urbanized Area approves priority lists for projects it wants Florida Department of Transportation to fund;
- Fall
   Florida Department of Transportation reports to Metropolitan Transportation Planning
   Organization for the Gainesville Urbanized Area what projects it proposes to fund; and
- Summer Metropolitan Transportation Planning Organization for the Gainesville Urbanized Area decides which federally-funded projects to approve.

The Transportation Improvement Program process requires the Metropolitan Transportation Planning Organization for the Gainesville Urbanized Area to develop a List of Priority Projects. This document is then forwarded to the Florida Department of Transportation. The Florida Department of Transportation considers the Metropolitan Transportation Planning Organization for the Gainesville Urbanized Area List of Priority Projects in its development of the draft Tentative Work Program. The Florida Department of Transportation submits the draft Tentative Work Program for Alachua County to the Metropolitan Transportation Planning Organization for the Gainesville Urbanized Area for review and comment. The Metropolitan Transportation Planning Organization for the Gainesville Urbanized Area, in turn, submits its comments on the draft Tentative Work Program to the Florida Department of Transportation. After considering the Metropolitan Transportation Planning Organization for the Gainesville Urbanized Area comments, the Florida Department of Transportation transmits the Work Program to the Metropolitan Transportation Planning Organization for the Gainesville Urbanized Area in order to develop the Transportation Improvement Program. The Metropolitan Transportation Planning Organization for the Gainesville Urbanized Area develops its Transportation Improvement Program and transmits it to the Florida Department of Transportation. Illustration 1 shows the Transportation Improvement Program process.