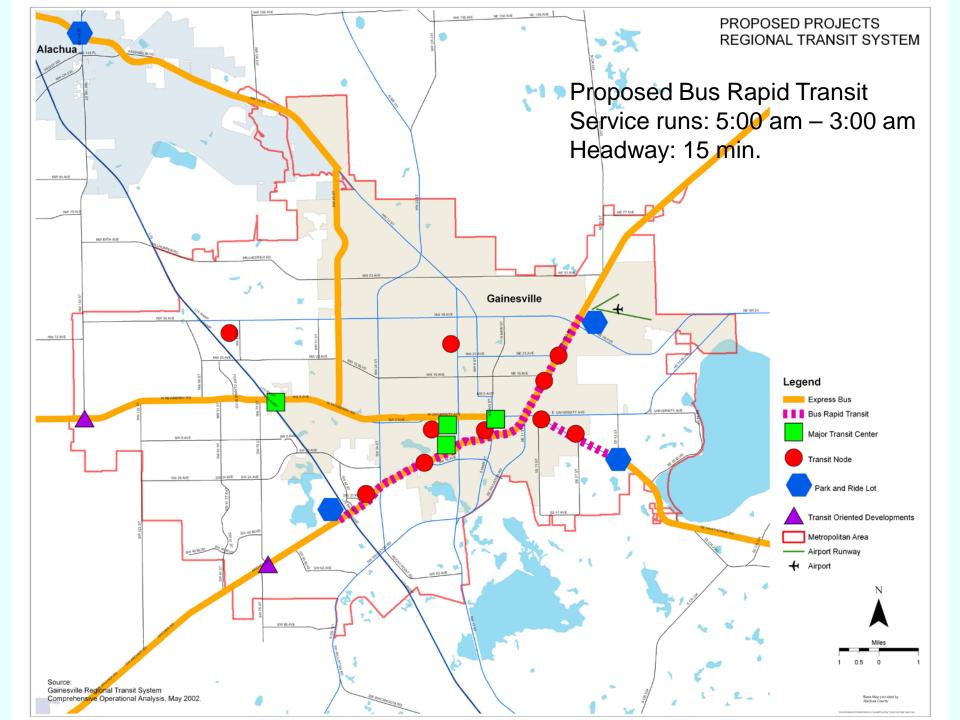

#### **Proposed Transit Projects**

#### Regional Transit System Projects

**New and Replacement Buses Through Year 2025** 