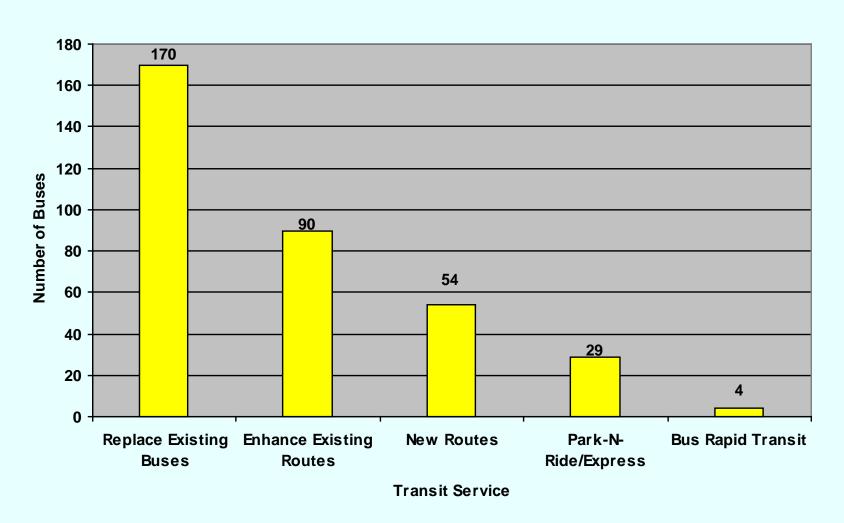

#### Regional Transit System Projects

**New and Replacement Buses Through Year 2025** 