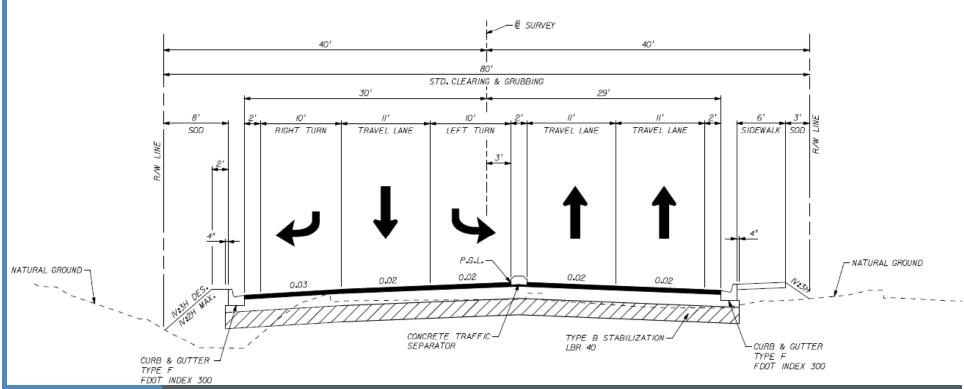

# **Southwest 62<sup>nd</sup> Boulevard Connector Interim Projects**

SR 24 (Archer Road) to SR 26 (Newberry Road)



# **Purpose/Recommendation**





 Approve the 60% design plans as proposed and direct staff to proceed with the development of the 90% plans.



#### Interim Projects

- Southwest 40<sup>th</sup> Boulevard at Archer Road
- Southwest 20<sup>th</sup> Avenue at Southwest 43<sup>rd</sup> Street
- Smart Bus Bay



### SW 40th Boulevard at Archer Road



# Typical Section - SW 40th Blvd







### SW 20th Avenue at SW 43rd Street



# Typical Section – SW 20th Ave







# SW 20th Avenue Smart Bus Bay



# Typical Section - Smart Bus Bay







### **Bus Shelter**





#### **Schedule**











**Construction Notice to Proceed – October 2010** 

# **Purpose/Recommendation**





 Approve the 60% design plans as proposed and direct staff to proceed with the development of the 90% plans.



#### Interim Projects

- Southwest 40<sup>th</sup> Boulevard at Archer Road
- Southwest 20<sup>th</sup> Avenue at Southwest 43<sup>rd</sup> Street
- Smart Bus Bay