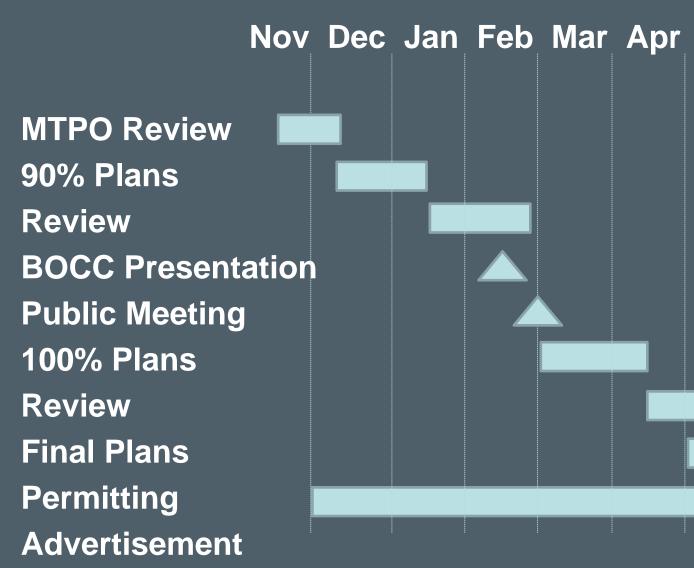

# **Southwest 62<sup>nd</sup> Boulevard Connector Interim Projects**

SR 24 (Archer Road) to SR 26 (Newberry Road)



# **Purpose/Recommendation**





 Approve the 60% design plans as proposed and direct staff to proceed with the development of the 90% plans.



#### Interim Projects

- Southwest 40<sup>th</sup> Boulevard at Archer Road
- Southwest 20<sup>th</sup> Avenue at Southwest 43<sup>rd</sup> Street
- Smart Bus Bay



### SW 40th Boulevard at Archer Road



# Typical Section - SW 40th Blvd







### SW 20th Avenue at SW 43rd Street



# Typical Section – SW 20th Ave







# SW 20th Avenue Smart Bus Bay



# Typical Section - Smart Bus Bay







### **Bus Shelter**





#### **Schedule**











**Construction Notice to Proceed – October 2010** 

# **Purpose/Recommendation**





 Approve the 60% design plans as proposed and direct staff to proceed with the development of the 90% plans.



#### Interim Projects

- Southwest 40<sup>th</sup> Boulevard at Archer Road
- Southwest 20<sup>th</sup> Avenue at Southwest 43<sup>rd</sup> Street
- Smart Bus Bay