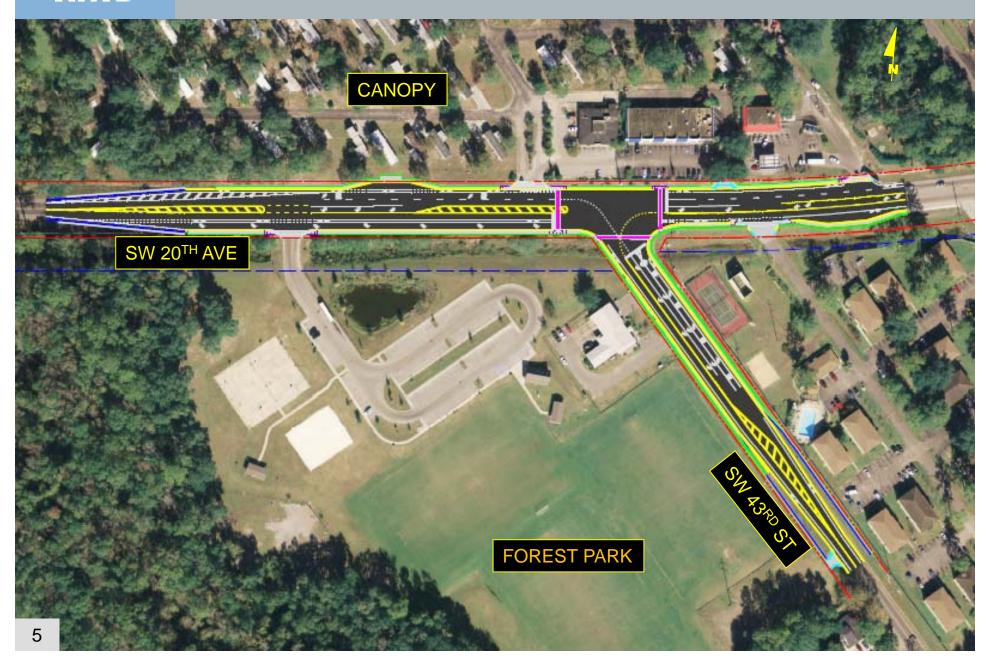

# **Southwest 62<sup>nd</sup> Boulevard Connector Interim Projects**

SR 24 (Archer Road) to SR 26 (Newberry Road)



# **Purpose/Recommendation**





 Approve the 60% design plans as proposed and direct staff to proceed with the development of the 90% plans.



#### Interim Projects

- Southwest 40<sup>th</sup> Boulevard at Archer Road
- Southwest 20<sup>th</sup> Avenue at Southwest 43<sup>rd</sup> Street
- Smart Bus Bay



### SW 40th Boulevard at Archer Road



# Typical Section - SW 40th Blvd







### SW 20th Avenue at SW 43rd Street



# Typical Section – SW 20th Ave







# SW 20th Avenue Smart Bus Bay



# Typical Section - Smart Bus Bay







### **Bus Shelter**





#### **Schedule**











**Construction Notice to Proceed – October 2010** 

# **Purpose/Recommendation**





 Approve the 60% design plans as proposed and direct staff to proceed with the development of the 90% plans.



#### Interim Projects

- Southwest 40<sup>th</sup> Boulevard at Archer Road
- Southwest 20<sup>th</sup> Avenue at Southwest 43<sup>rd</sup> Street
- Smart Bus Bay