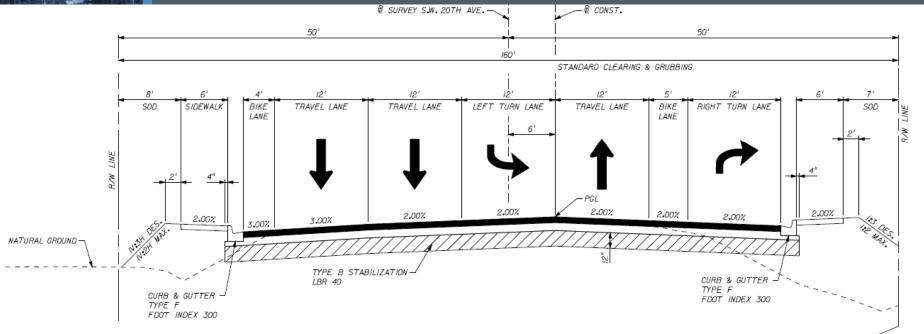

# **Southwest 62<sup>nd</sup> Boulevard Connector Interim Projects**

SR 24 (Archer Road) to SR 26 (Newberry Road)



# **Purpose/Recommendation**





 Approve the 60% design plans as proposed and direct staff to proceed with the development of the 90% plans.



#### Interim Projects

- Southwest 40<sup>th</sup> Boulevard at Archer Road
- Southwest 20<sup>th</sup> Avenue at Southwest 43<sup>rd</sup> Street
- Smart Bus Bay



### SW 40th Boulevard at Archer Road



# Typical Section - SW 40th Blvd







### SW 20th Avenue at SW 43rd Street



# Typical Section – SW 20th Ave







# SW 20th Avenue Smart Bus Bay



# Typical Section - Smart Bus Bay







### **Bus Shelter**





#### **Schedule**











**Construction Notice to Proceed – October 2010** 

# **Purpose/Recommendation**





 Approve the 60% design plans as proposed and direct staff to proceed with the development of the 90% plans.



#### Interim Projects

- Southwest 40<sup>th</sup> Boulevard at Archer Road
- Southwest 20<sup>th</sup> Avenue at Southwest 43<sup>rd</sup> Street
- Smart Bus Bay