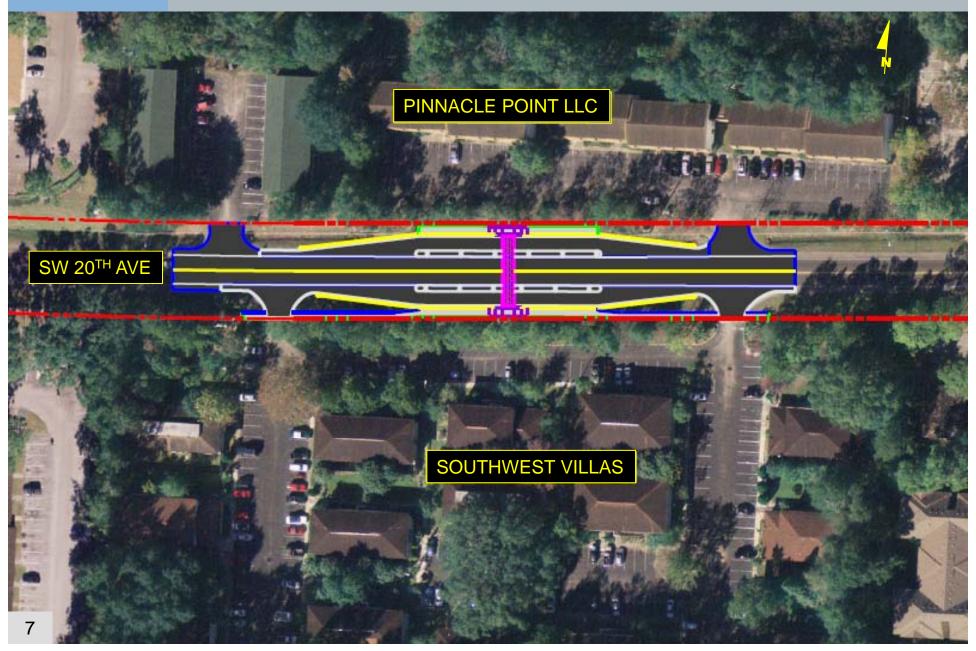

# **Southwest 62<sup>nd</sup> Boulevard Connector Interim Projects**

SR 24 (Archer Road) to SR 26 (Newberry Road)



# **Purpose/Recommendation**





 Approve the 60% design plans as proposed and direct staff to proceed with the development of the 90% plans.



#### Interim Projects

- Southwest 40<sup>th</sup> Boulevard at Archer Road
- Southwest 20<sup>th</sup> Avenue at Southwest 43<sup>rd</sup> Street
- Smart Bus Bay



### SW 40th Boulevard at Archer Road



# Typical Section - SW 40th Blvd







### SW 20th Avenue at SW 43rd Street



# Typical Section – SW 20th Ave







# SW 20th Avenue Smart Bus Bay



# Typical Section - Smart Bus Bay







### **Bus Shelter**





#### **Schedule**











**Construction Notice to Proceed – October 2010** 

# **Purpose/Recommendation**





 Approve the 60% design plans as proposed and direct staff to proceed with the development of the 90% plans.



#### Interim Projects

- Southwest 40<sup>th</sup> Boulevard at Archer Road
- Southwest 20<sup>th</sup> Avenue at Southwest 43<sup>rd</sup> Street
- Smart Bus Bay