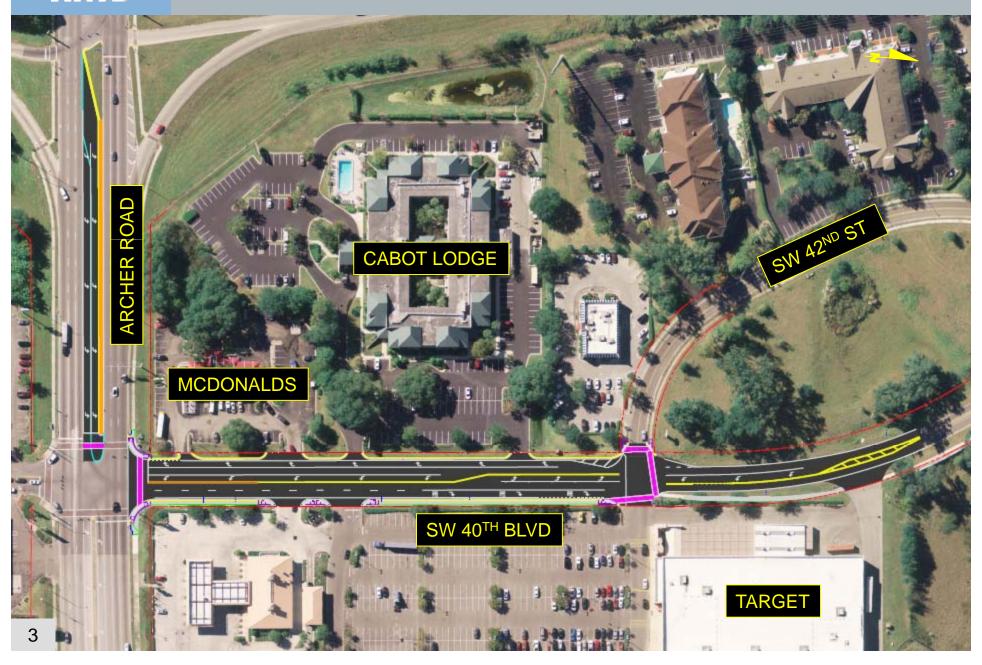

# **Southwest 62<sup>nd</sup> Boulevard Connector Interim Projects**

SR 24 (Archer Road) to SR 26 (Newberry Road)



# **Purpose/Recommendation**





 Approve the 60% design plans as proposed and direct staff to proceed with the development of the 90% plans.



#### Interim Projects

- Southwest 40<sup>th</sup> Boulevard at Archer Road
- Southwest 20<sup>th</sup> Avenue at Southwest 43<sup>rd</sup> Street
- Smart Bus Bay



### SW 40th Boulevard at Archer Road



# Typical Section - SW 40th Blvd







### SW 20th Avenue at SW 43rd Street



# Typical Section – SW 20th Ave







# SW 20th Avenue Smart Bus Bay



# Typical Section - Smart Bus Bay







### **Bus Shelter**





#### **Schedule**











**Construction Notice to Proceed – October 2010** 

# **Purpose/Recommendation**





 Approve the 60% design plans as proposed and direct staff to proceed with the development of the 90% plans.



#### Interim Projects

- Southwest 40<sup>th</sup> Boulevard at Archer Road
- Southwest 20<sup>th</sup> Avenue at Southwest 43<sup>rd</sup> Street
- Smart Bus Bay