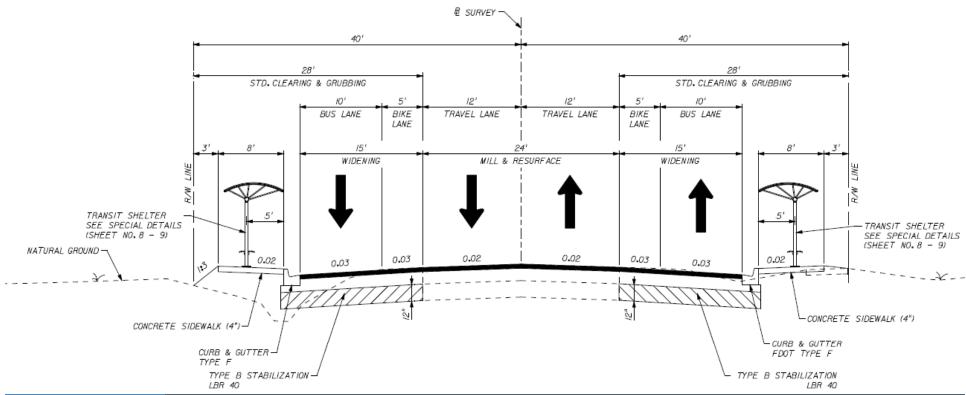

# **Southwest 62<sup>nd</sup> Boulevard Connector Interim Projects**

SR 24 (Archer Road) to SR 26 (Newberry Road)



# **Purpose/Recommendation**





 Approve the 60% design plans as proposed and direct staff to proceed with the development of the 90% plans.



#### Interim Projects

- Southwest 40<sup>th</sup> Boulevard at Archer Road
- Southwest 20<sup>th</sup> Avenue at Southwest 43<sup>rd</sup> Street
- Smart Bus Bay



### SW 40th Boulevard at Archer Road



# Typical Section - SW 40th Blvd







### SW 20th Avenue at SW 43rd Street



# Typical Section – SW 20th Ave







# SW 20th Avenue Smart Bus Bay



# Typical Section - Smart Bus Bay







### **Bus Shelter**





#### **Schedule**











**Construction Notice to Proceed – October 2010** 

# **Purpose/Recommendation**





 Approve the 60% design plans as proposed and direct staff to proceed with the development of the 90% plans.



#### Interim Projects

- Southwest 40<sup>th</sup> Boulevard at Archer Road
- Southwest 20<sup>th</sup> Avenue at Southwest 43<sup>rd</sup> Street
- Smart Bus Bay