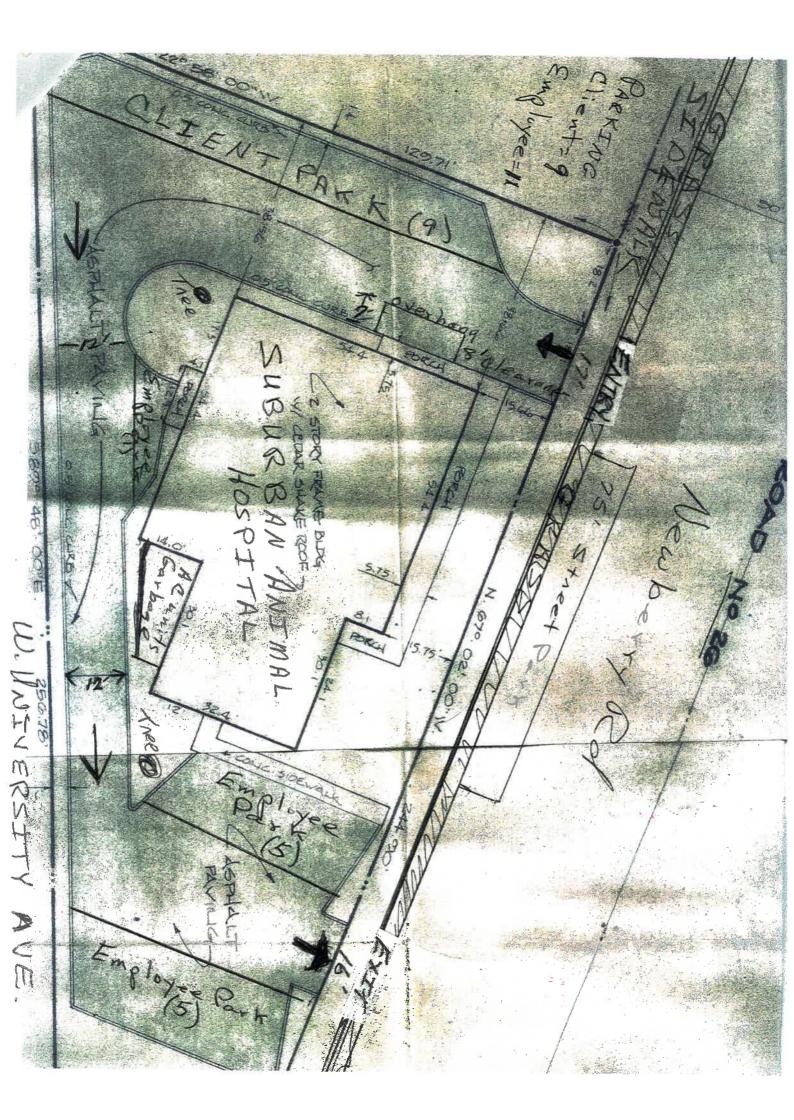

#### Concerns:

- 1) Street parking in front of the veterinary hospital is vital for delivery trucks to provide products and supplies. Multiple times per day the parking lane is used by veterinary distributors, prescription diet food deliveries in bags and cases, as well as office supply providers: UPS, FedEx, and US mail. We also have a provider of large tanks of Oxygen that makes deliveries at a minimum of every two weeks. The building was permitted in 1978 as a veterinary hospital prior to purchase in 1982 for Suburban Animal Hospital. With street parking available, the building was not designed for access by delivery vehicles. It is infeasible for larger vehicles to enter and circle the building, as well as any vehicles parked for unloading disallows cars/clients to exit. This is due to separate 17' entry and exits requiring circling of the back of the buildings 12' driveway. In addition, the building was designed with a 7' overhang with only an 8' clearance disallowing entry of taller vehicles.
- 2) Street parking is also needed for clients with RV's as well as some of the taller transport vans utilized by some of our disabled clients and living facility transports.
- 3) Designated parking spaces for clients (9) and employees (11) are limited, and thus additional street parking is often valued as an only option, or used for convenience.