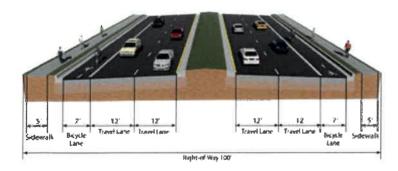

proposed bike lanes 38th St to 44th St, gainesville, fl

The fact that you have allowed so little time for public input to the construction of dual 7ft bike lanes along Newberry Road in Gainesville is a shame. Businesses and commuters along this route should have the ability to give their input in a timely fashion. I travel this route almost daily by car. I see delivery vans using these street sides for parking all the time. Employees of businesses use these lanes in order to provide more customer parking. Some of the areas where delivery vans would be forced to enter, would take up business spaces and cause additional traffic hazards on exiting back onto Newberry Rd. I also frequently travel this route by bicycle. There is not enough bicycle traffic to warrant this burden on businesses and business customers.

As someone who frequently rides a bicycle you might think I would want more bicycle lanes, but that is not always the case. Unless you add some sort of concrete wall between the cars and us bicyclists, I would NEVER ride in those bicycle lanes anyway. Traffic flies by there at speeds often greater than the posted speed limit (45 mph), many drivers are not paying attention to the road as they are busy multi-tasking (phone, passengers, food, etc.), and many vehicles in Gainesville - including some police cars - use bicycle lanes as a parking area or breakdown lane. That is why a lot of bicyclists resort to riding on sidewalks - riding bicycle lanes along major roads (e.g. Waldo Rd south of University Ave) means they must either risk swerving out into 50+ mph traffic or risk wiping out on those high curbs to access the sidewalk. Some of us aren't 18 years old any more!