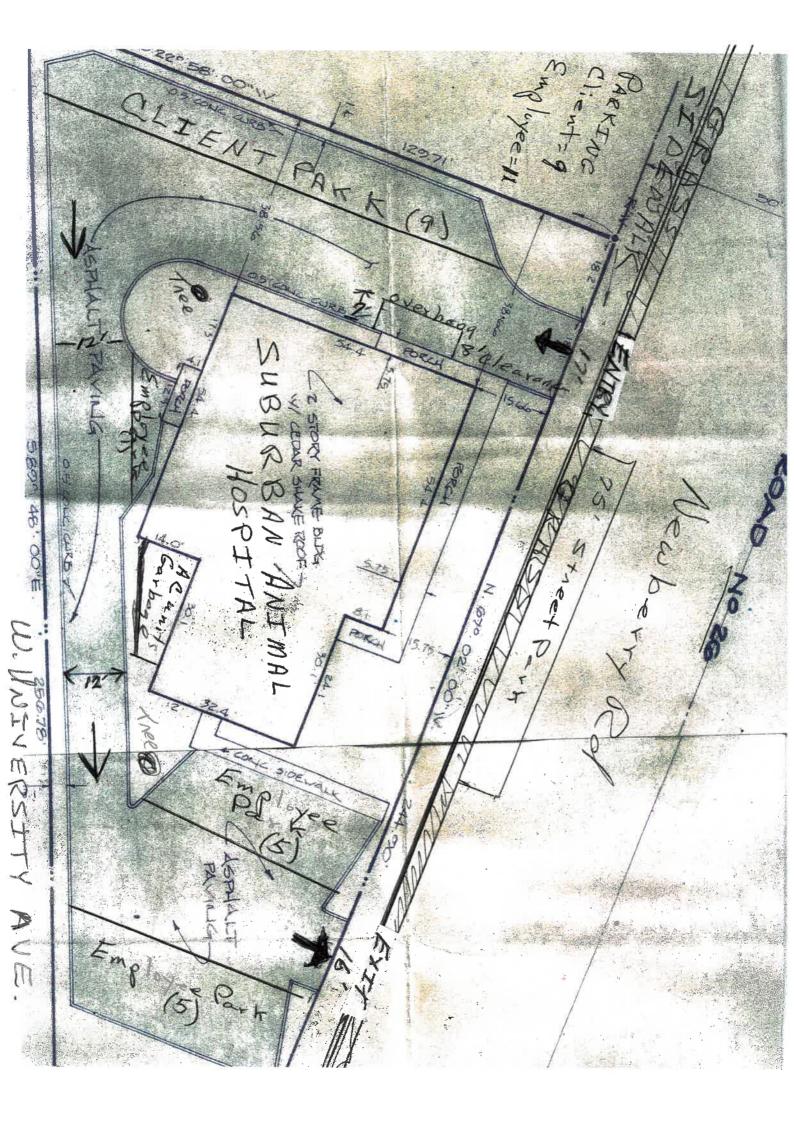

#### Concerns:

- 1) Street parking in front of the veterinary hospital is vital for delivery trucks to provide products and supplies. Multiple times per day the parking lane is used by veterinary distributors, prescription diet food deliveries in bags and cases, as well as office supply providers: UPS, FedEx, and US mail. We also have a provider of large tanks of Oxygen that makes deliveries at a minimum of every two weeks. The building was permitted in 1978 as a veterinary hospital prior to purchase in 1982 for Suburban Animal Hospital. With street parking available, the building was not designed for access by delivery vehicles. It is infeasible for larger vehicles to enter and circle the building, as well as any vehicles parked for unloading disallows cars/clients to exit. This is due to separate 17' entry and exits requiring circling of the back of the buildings 12' driveway. In addition, the building was designed with a 7' overhang with only an 8' clearance disallowing entry of taller vehicles.
- 2) Street parking is also needed for clients with RV's as well as some of the taller transport vans utilized by some of our disabled clients and living facility transports.
- 3) Designated parking spaces for clients (9) and employees (11) are limited, and thus additional street parking is often valued as an only option, or used for convenience.