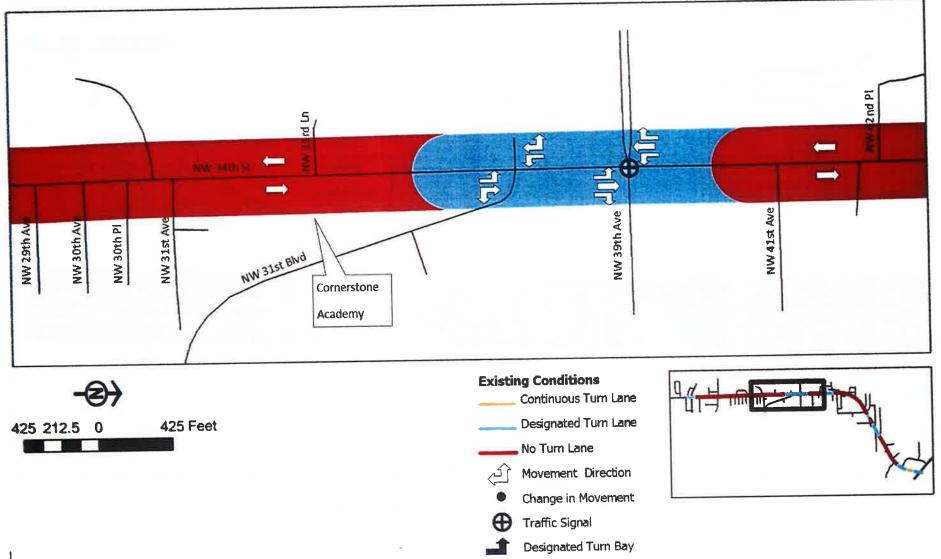

Page \*119

IV. Florida Department of Transportation NW 34th Street (State Road 121) Left Turn Lanes Technical Memorandum APPROVE STAFF RECOMMENDATION

The Florida Department of Transportation has provided this technical memorandum for review and comment.