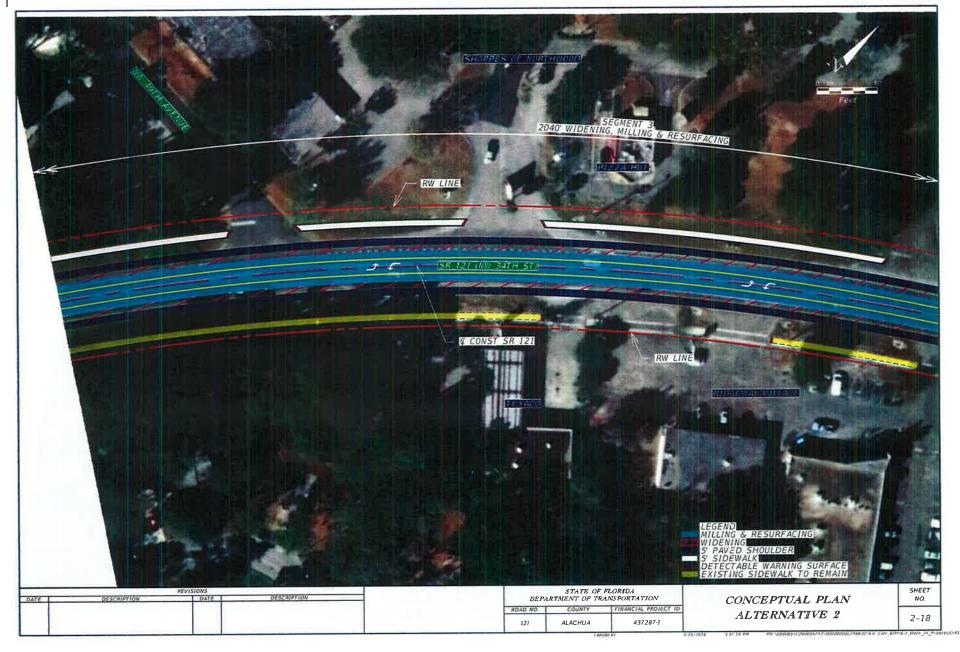

Page \*119

IV. Florida Department of Transportation NW 34th Street (State Road 121) Left Turn Lanes Technical Memorandum APPROVE STAFF RECOMMENDATION

The Florida Department of Transportation has provided this technical memorandum for review and comment.

CA. 3 Engagement letter for Fiscal year 2015-16 Page #19

APPROVE AUDIT COMMITTEE RECOMMENDATION

The Florida Department of Transportation has responded to questions asked by the Metropolitan Transportation Planning Organization concerning State Road 121 (West 34th Street), State Roads 24 (Waldo Road) and State Road 222 (NE 39th Avenue).