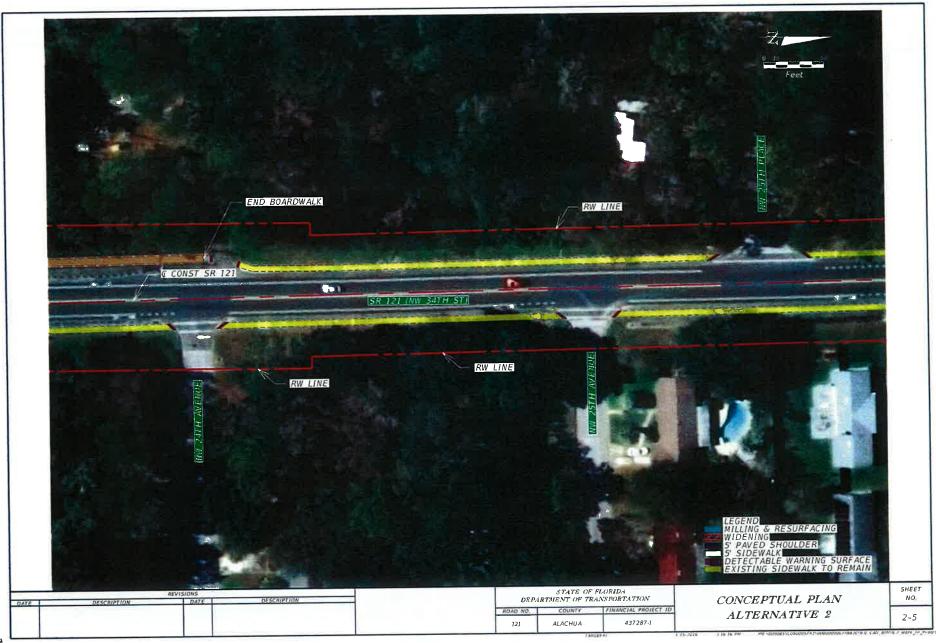

Page \*119

IV. Florida Department of Transportation NW 34th Street (State Road 121) Left Turn Lanes Technical Memorandum APPROVE STAFF RECOMMENDATION

The Florida Department of Transportation has provided this technical memorandum for review and comment.

CA. 3 Engagement letter for Fiscal year 2015-16 Page #19

APPROVE AUDIT COMMITTEE RECOMMENDATION

The Florida Department of Transportation has responded to questions asked by the Metropolitan Transportation Planning Organization concerning State Road 121 (West 34th Street), State Roads 24 (Waldo Road) and State Road 222 (NE 39th Avenue).