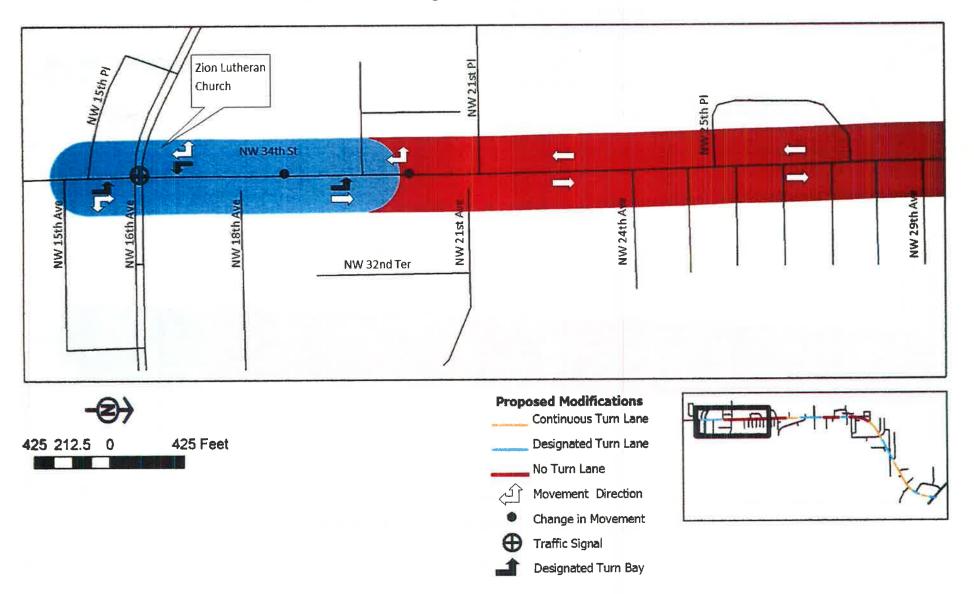

Page \*119

IV. Florida Department of Transportation NW 34th Street (State Road 121) Left Turn Lanes Technical Memorandum APPROVE STAFF RECOMMENDATION

The Florida Department of Transportation has provided this technical memorandum for review and comment.