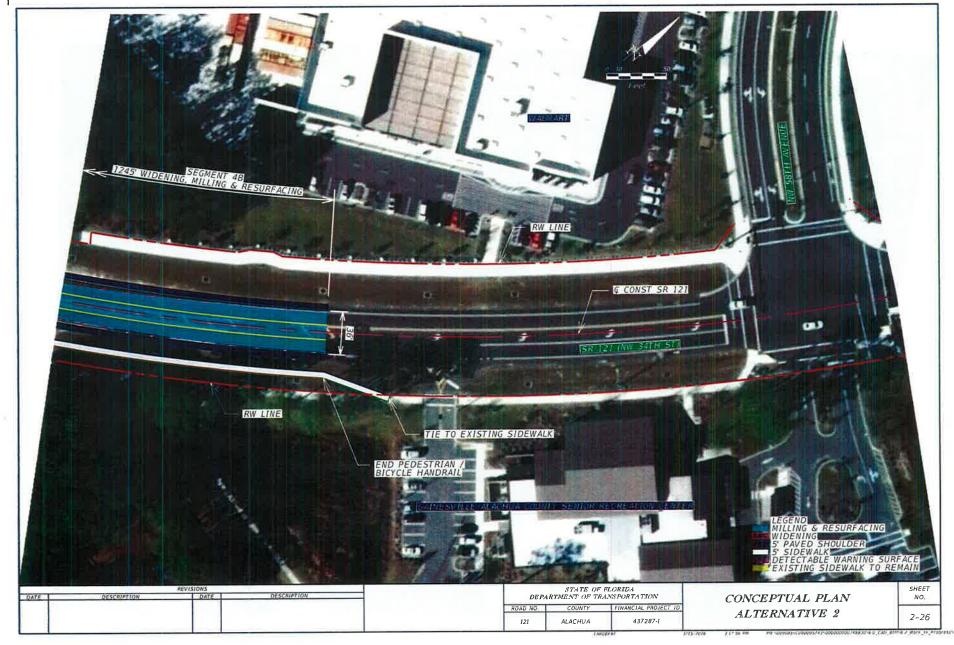

Page \*119

IV. Florida Department of Transportation NW 34th Street (State Road 121) Left Turn Lanes Technical Memorandum APPROVE STAFF RECOMMENDATION

The Florida Department of Transportation has provided this technical memorandum for review and comment.