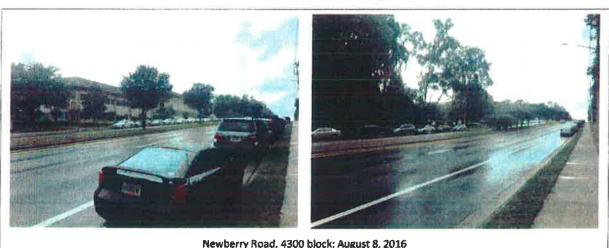

Page \*179

V. West Newberry Road (State Road 26) Bikelanes

APPROVE STAFF RECOMMENDATION

At its October 3, 2016 meeting, the Metropolitan Transportation Planning Organization discussed the replacement of onstreet parking with designated bikelanes on West Newberry Road (State Road 26) and requested a corridor study from the Florida Department of Transportation.

#### IV. WEST NEWBERRY ROAD (STATE ROAD 26) BIKELANES

Mr. Koons stated that the Metropolitan Transportation Planning Organization discussed this issue at its August 1, 2016 meeting and approved a motion to agenda this issue for its October 3, 2016 meeting. He noted that an email from the Florida Department of Transportation stated that it was too late to install bikelanes as part of the Newberry Road Resurfacing Project.

James Green, Florida Department of Transportation District 2 Liaison, discussed the West Newberry Road Resurfacing Project, including existing onstreet parking and potential for bikelanes, and answered questions.

Teresa Scott, Gainesville Public Works Director, stated that the City contacted the SIMED medical facility regarding onstreet parking usage. She reported that SIMED requires employees to park onstreet to free up offstreet parking for clients. She added that the City of Gainesville did a crash study for the corridor.