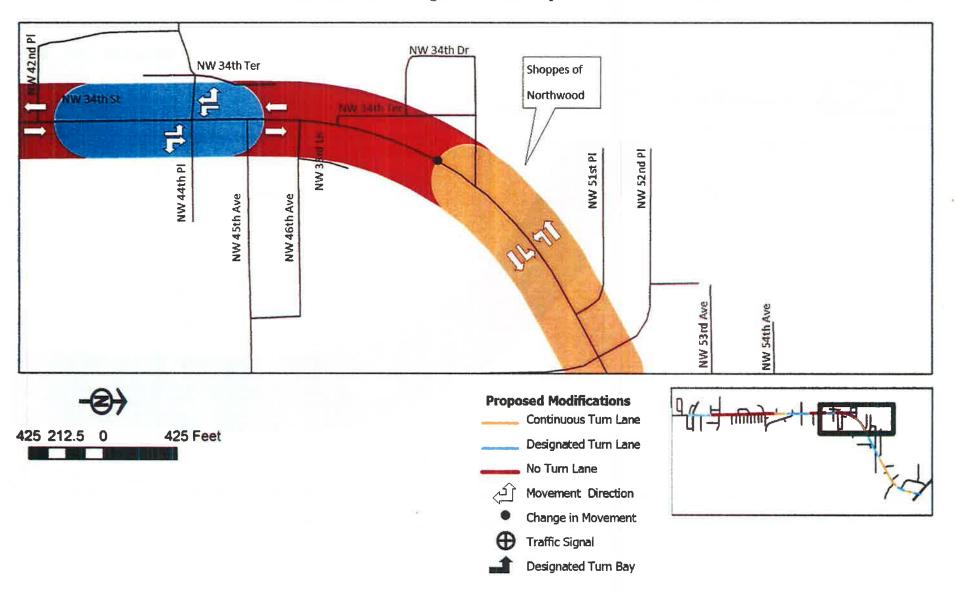

Page \*119

IV. Florida Department of Transportation NW 34th Street (State Road 121) Left Turn Lanes Technical Memorandum APPROVE STAFF RECOMMENDATION

The Florida Department of Transportation has provided this technical memorandum for review and comment.