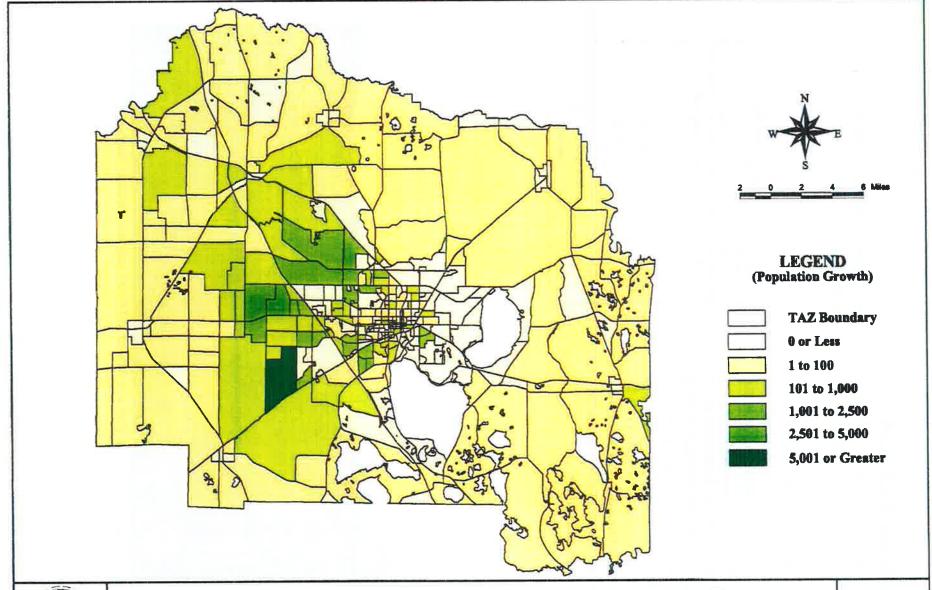

Page \*23 CA. 4 Florida Department of Transportation-North Interstate 75 Master Plan FOR INFORMATION ONLY

The Florida Department of Transportation has initiated development of the North Interstate 75 Master Plan update.

Jennifer Fortunas, Florida Department of Transportation Systems Management Manager, discussed the Interstate 75 Relief Task Force Recommendations Report and the next steps in the Interstate 75 Relief study process. She announced the kickoff of the North Interstate 75 Master Plan update that will optimize utilization of the Interstate 75, U.S. 301 and U.S. 441 corridors. She added that there would be public outreach concerning the update, including local jurisdictions, in the forthcoming months. She noted that analysis results would be available in Spring 2017. She and Huiwei Shen, Florida Department of Transportation Systems Planning Office Manager, answered questions.