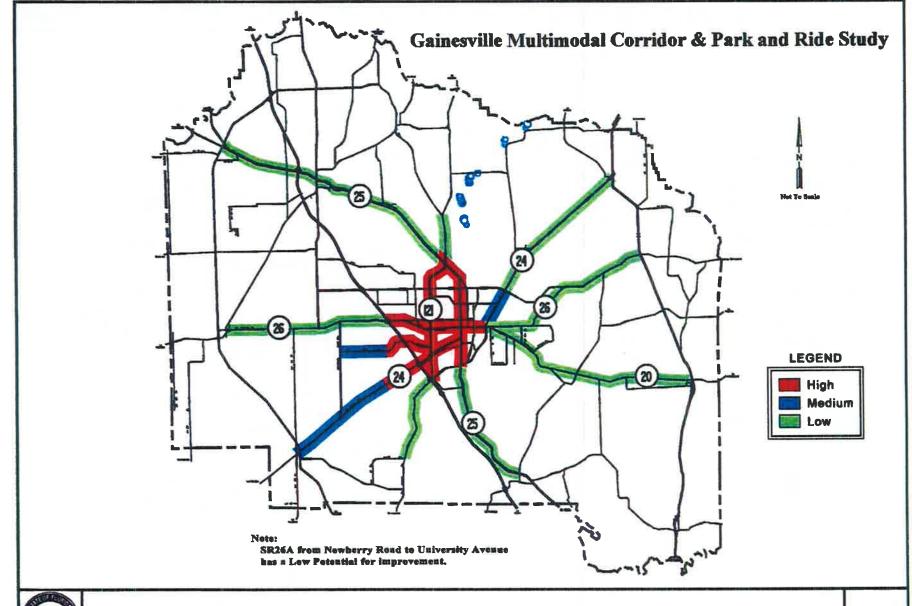

|  |
|----------------|-------------------------------------------|--|
| 2              | Archer Road and I-75                      |  |
| 3              | Oaks Mall                                 |  |
| 1              | US 441 and SR 121                         |  |
| 7              | US 441 and Main Street<br>City of Alachua |  |
| 8              | US 301 and SR 20<br>City of Hawthorne     |  |



An example of an informal Park and Ride lot on US 441 and Main Street in Alachua, FL.





Figure 3: Population Growth between 1990 and 2020 by TAZ Alachua County, Florida

URS Gonsultants, Inc.

SOURCE(S): North Central Florida Regional Planning Council; Prepared by URS Consultants, Inc.





Figure 4: Employment Growth between 1990 and 2020 by TAZ Alachua County, Florida





Figure 5: Potential Multimodal Improvements to Corridor Sections

URS



### **MULTIMODAL STRATEGIES FOR THE FUTURE**

To create a multimodal environment for the future, there needs to be a dynamic interaction between all modes. The City of Gainesville and Alachua County have already begun to take steps to create this type of environment. The abundance of bicycle facilities throughout the county makes this area one of the best for bike riders in Florida. Unlike many metropolitan areas, Gainesville has a Bicycle/Pedestrian Advisory Board (BPAB) to insure that the best interests of bicyclists and pedestrians are fulfilled.

The City of Gainesville and Alachua County also contain or are in the process of implementing multimodal strategies that help induce mobility. Some of these include:

-