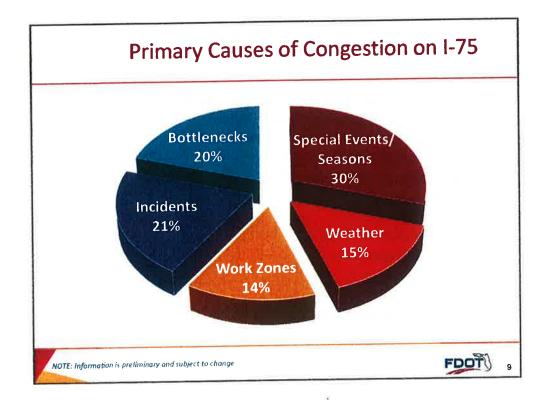

te
  - Recommendations
- III) North I-75 Master Plan
  - Purpose of the Study
  - Study Approach
  - Schedule
- IV) Staff Discussion
  - Potential Constraints
  - Consistency with Local Plans
  - Ongoing or Recent Studies
  - Other Items

















## **Evaluation Approach and Implementation**

- Evaluate framework of options
- Implement a robust public involvement process
- Identify and implement strategies to optimize and transform I-75
- Evaluate enhancements to U.S. 301, U.S. 41 and U.S. 441
- Evaluate enhancements to intercity bus, passenger rail, and freight rail services
- Conduct evaluation studies of potential areas of opportunity for new multimodal, multiuse corridors after evaluation of the existing corridors

NOTE: Information is preliminary and subject to change



7







### **Study Process**

- Evaluate Capacity/Maximize Existing Corridors
  - I-75 and alternative parallel routes US 301, US 41 and US 441
  - Look at recurring and non recurring congestion
  - Consistent with Comprehensive and Long Range Transportation Plans
- Impacts to Social, Natural, Cultural and Physical Environmental
  - Homes/Businesses
  - Wetlands
  - Historic Districts/Places
- Estimate Project Cost
  - Construction
  - Right of Way Acquisition
- Coordination with Local Governments and the Public

NOTE: Information is preliminary and subject to change



## North I-75 Master Plan Schedule

- Study NTP August 2016
- Data Collection and Analysis October 2016
- Conceptual Alternatives Analysis February 2017
- Public Outreach Throughout the entire process
  - MPOs and BOCCs Study