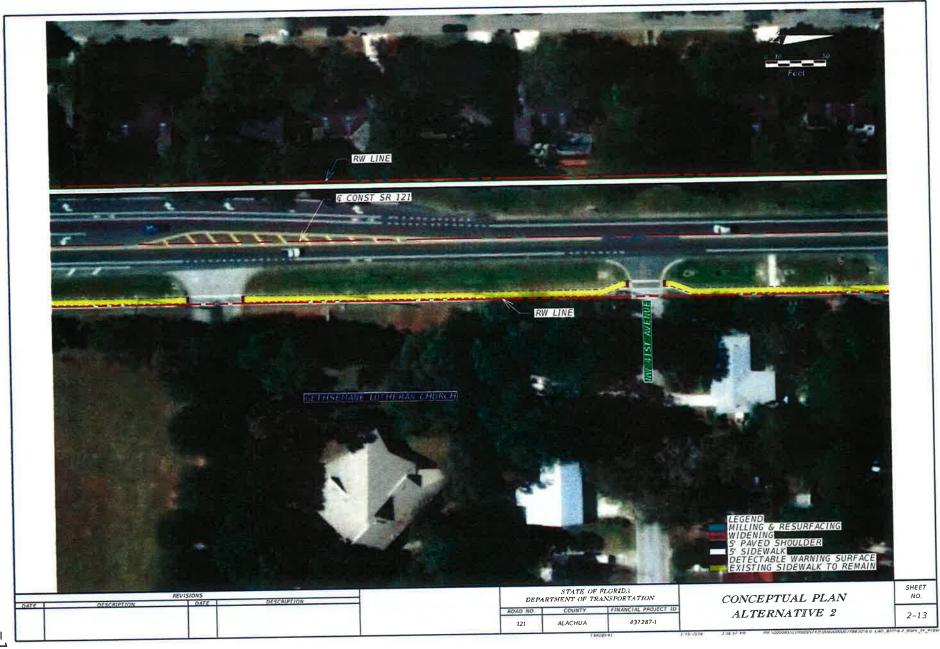

Page \*119

IV. Florida Department of Transportation NW 34th Street (State Road 121) Left Turn Lanes Technical Memorandum APPROVE STAFF RECOMMENDATION

The Florida Department of Transportation has provided this technical memorandum for review and comment.

CA. 3 Engagement letter for Fiscal year 2015-16 Page #19

APPROVE AUDIT COMMITTEE RECOMMENDATION

The Florida Department of Transportation has responded to questions asked by the Metropolitan Transportation Planning Organization concerning State Road 121 (West 34th Street), State Roads 24 (Waldo Road) and State Road 222 (NE 39th Avenue).