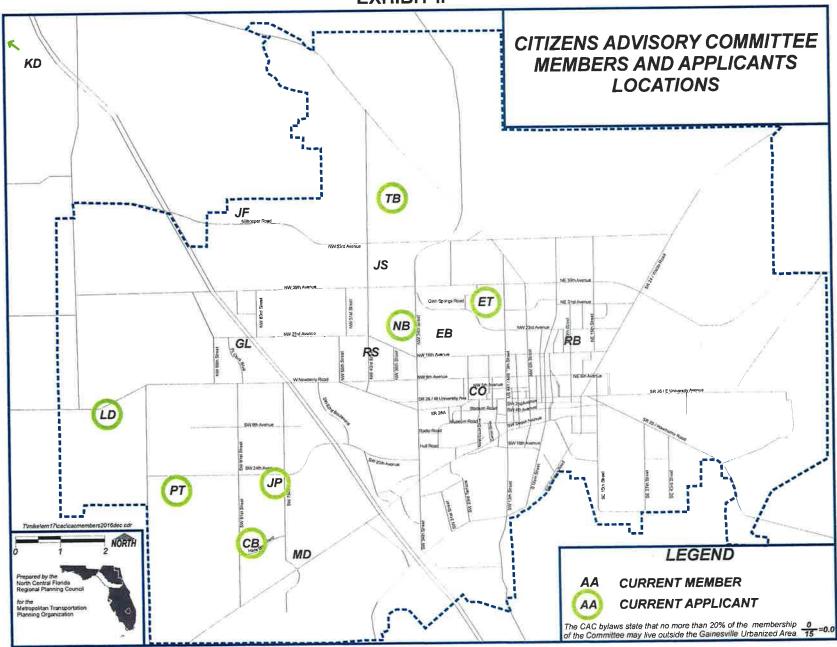

FILL VACANT POSITIONS

The Metropolitan Transportation Planning Organization needs to fill six vacant positions.

Page \*97

III. Bicycle/Pedestrian Advisory Board- Vacant Positions

FILL VACANT POSITIONS

The Metropolitan Transportation Planning Organization needs to fill two vacant positions.