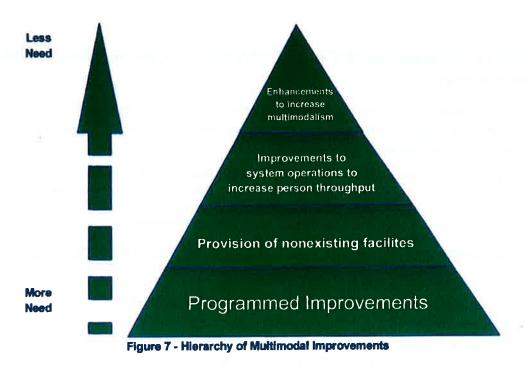

sidewalks were recommended where none existed.
- Improvements to enhance operations and improve the level of service were selected next. This included maintenance provisions, transit enhancements, and intersection improvements. In addition, major highway improvements identified in the Cost Feasible and Needs Plans were considered. Projects were selected based on the greatest multimodal benefit.
- Recommend enhancements to further promote multimodal use of facilities were then identified. For example, this involves providing pedestrian amenities and texture change crosswalks.

Overall, all of the projects were recommended based on the need and impact the improvement would have in improving person throughput within the system. **Figure 7** depicts the hierarchy for multimodal improvements.



## POLICY AND TDM MEASURES

Policy makers, planners, and government officials all agree that spending money on transportation improvements will not solve our transportation problem alone, and that steps must be taken to ensure that growth is managed property for the benefit of the community. Policies should be enforced that support a multimodal environment. Transportation Demand Management (TDM) strategies should be implemented to reduce the demand on the facilities.

The following strategies are options that Alachua County, the City of Gainesville and its outlying municipalities may choose to adopt as part of their Comprehensive Plan and local land development regulations. The suggestions consist of land use strategies which utilize growth management policies to help increase mobility,