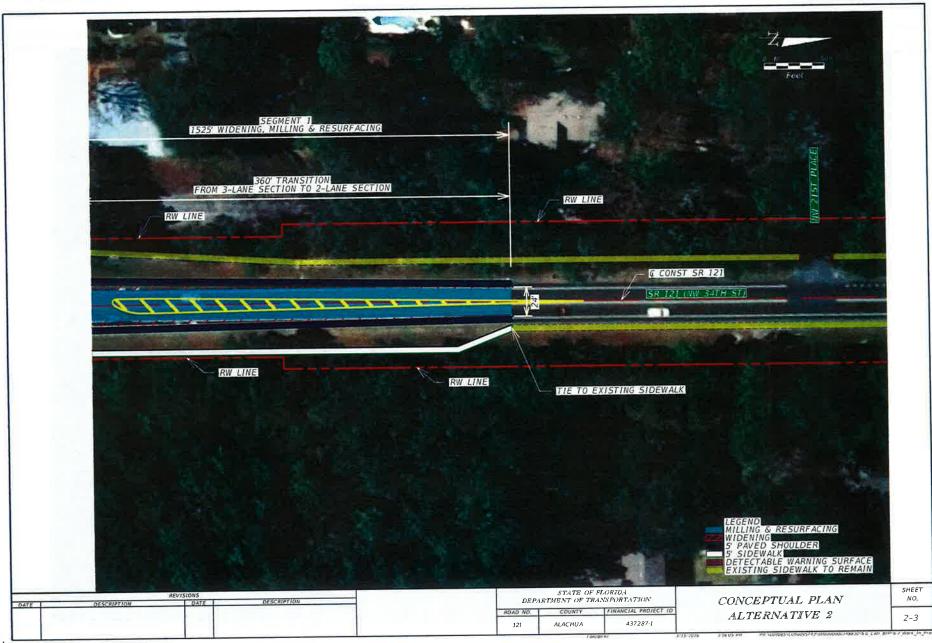

Page \*119

IV. Florida Department of Transportation NW 34th Street (State Road 121) Left Turn Lanes Technical Memorandum APPROVE STAFF RECOMMENDATION

The Florida Department of Transportation has provided this technical memorandum for review and comment.