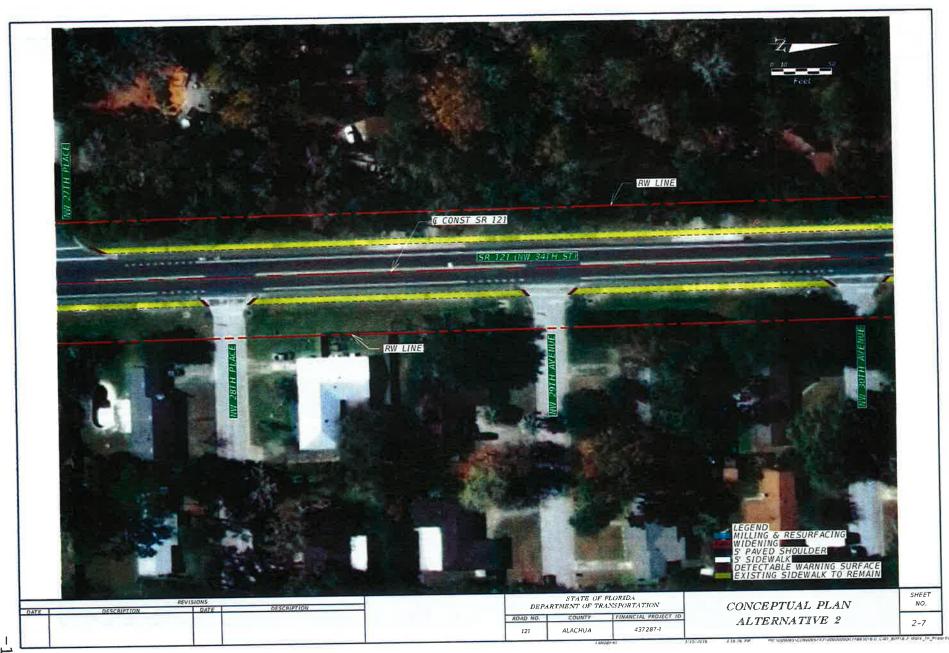

Page \*119

IV. Florida Department of Transportation NW 34th Street (State Road 121) Left Turn Lanes Technical Memorandum APPROVE STAFF RECOMMENDATION

The Florida Department of Transportation has provided this technical memorandum for review and comment.

CA. 3 Engagement letter for Fiscal year 2015-16 Page #19

APPROVE AUDIT COMMITTEE RECOMMENDATION

The Florida Department of Transportation has responded to questions asked by the Metropolitan Transportation Planning Organization concerning State Road 121 (West 34th Street), State Roads 24 (Waldo Road) and State Road 222 (NE 39th Avenue).