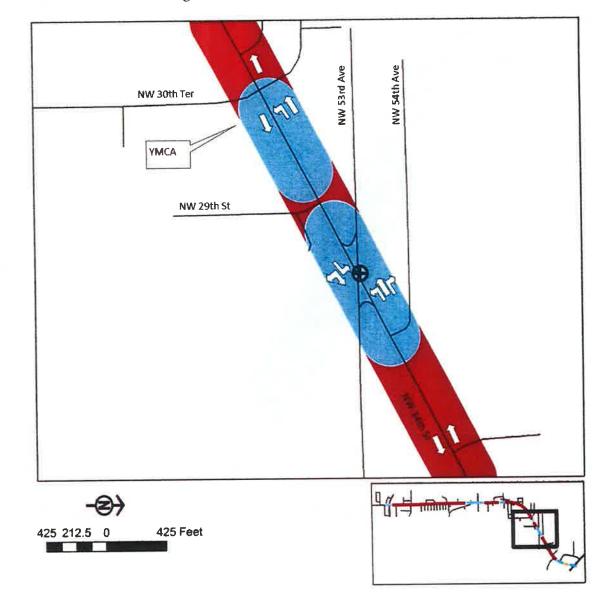

Page \*119

IV. Florida Department of Transportation NW 34th Street (State Road 121) Left Turn Lanes Technical Memorandum APPROVE STAFF RECOMMENDATION

The Florida Department of Transportation has provided this technical memorandum for review and comment.