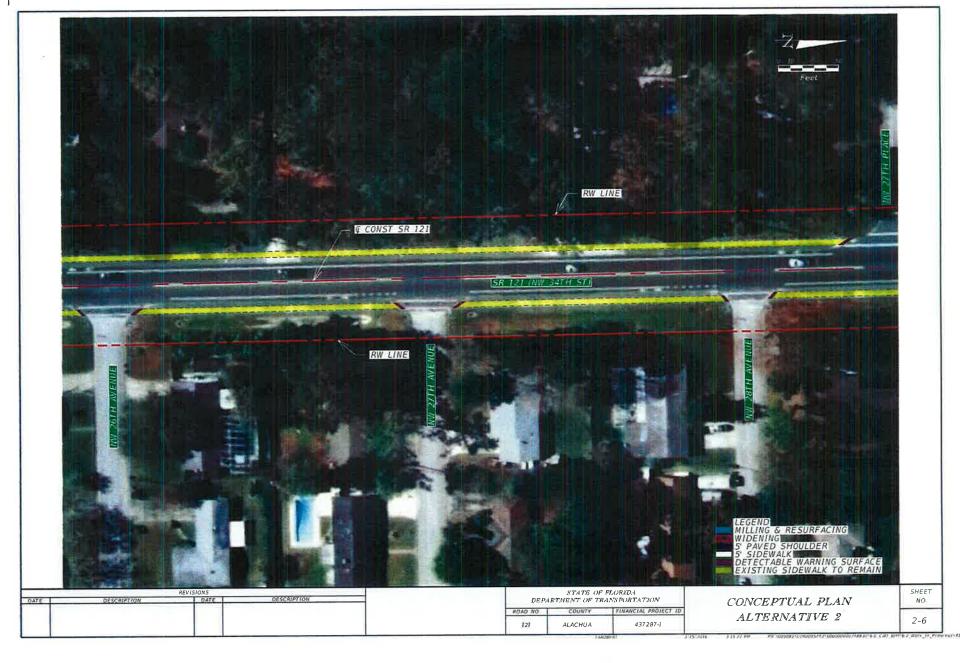

Page \*119

IV. Florida Department of Transportation NW 34th Street (State Road 121) Left Turn Lanes Technical Memorandum APPROVE STAFF RECOMMENDATION

The Florida Department of Transportation has provided this technical memorandum for review and comment.

CA. 3 Engagement letter for Fiscal year 2015-16 Page #19

APPROVE AUDIT COMMITTEE RECOMMENDATION

The Florida Department of Transportation has responded to questions asked by the Metropolitan Transportation Planning Organization concerning State Road 121 (West 34th Street), State Roads 24 (Waldo Road) and State Road 222 (NE 39th Avenue).