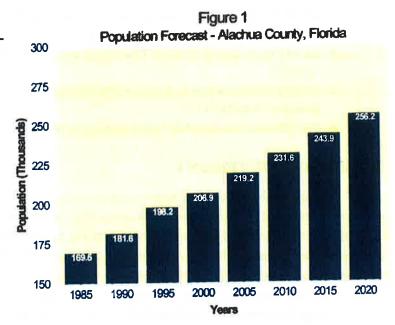

Page \*23 CA. 4 Florida Department of Transportation-North Interstate 75 Master Plan FOR INFORMATION ONLY

The Florida Department of Transportation has initiated development of the North Interstate 75 Master Plan update.

Jennifer Fortunas, Florida Department of Transportation Systems Management Manager, discussed the Interstate 75 Relief Task Force Recommendations Report and the next steps in the Interstate 75 Relief study process. She announced the kickoff of the North Interstate 75 Master Plan update that will optimize utilization of the Interstate 75, U.S. 301 and U.S. 441 corridors. She added that there would be public outreach concerning the update, including local jurisdictions, in the forthcoming months. She noted that analysis results would be available in Spring 2017. She and Huiwei Shen, Florida Department of Transportation Systems Planning Office Manager, answered questions.