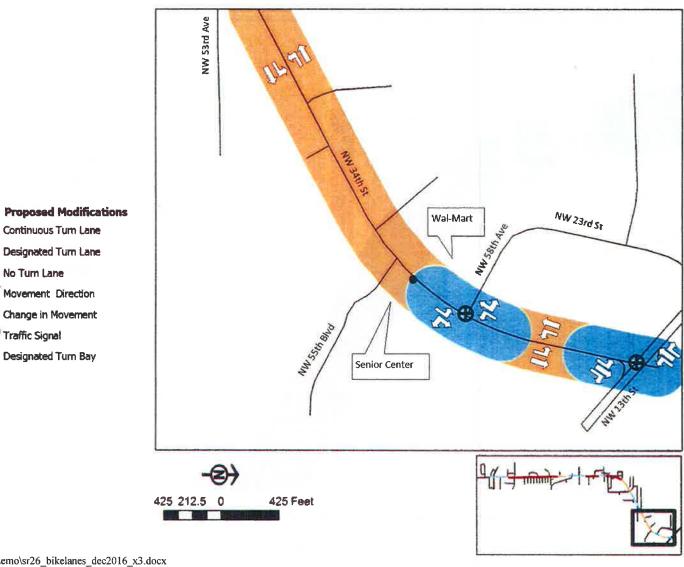

Page \*119

IV. Florida Department of Transportation NW 34th Street (State Road 121) Left Turn Lanes Technical Memorandum APPROVE STAFF RECOMMENDATION

The Florida Department of Transportation has provided this technical memorandum for review and comment.

Page \*179

V. West Newberry Road (State Road 26) Bikelanes

APPROVE STAFF RECOMMENDATION

At its October 3, 2016 meeting, the Metropolitan Transportation Planning Organization discussed the replacement of onstreet parking with designated bikelanes on West Newberry Road (State Road 26) and requested a corridor study from the Florida Department of Transportation.

#### IV. WEST NEWBERRY ROAD (STATE ROAD 26) BIKELANES

Mr. Koons stated that the Metropolitan Transportation Planning Organization discussed this issue at its August 1, 2016 meeting and approved a motion to agenda this issue for its October 3, 2016 meeting. He noted that an email from the Florida Department of Transportation stated that it was too late to install bikelanes as part of the Newberry Road Resurfacing Project.

James Green, Florida Department of Transportation District 2 Liaison, discussed the West Newberry Road Resurfacing Project, including existing onstreet parking and potential for bikelanes, and answered questions.

Teresa Scott, Gainesville Public Works Director, stated that the City contacted the SIMED medical facility regarding onstreet parking usage. She reported that SIMED requires employees to park onstreet to free up offstreet parking for clients. She added that the City of Gainesville did a crash study for the corridor.