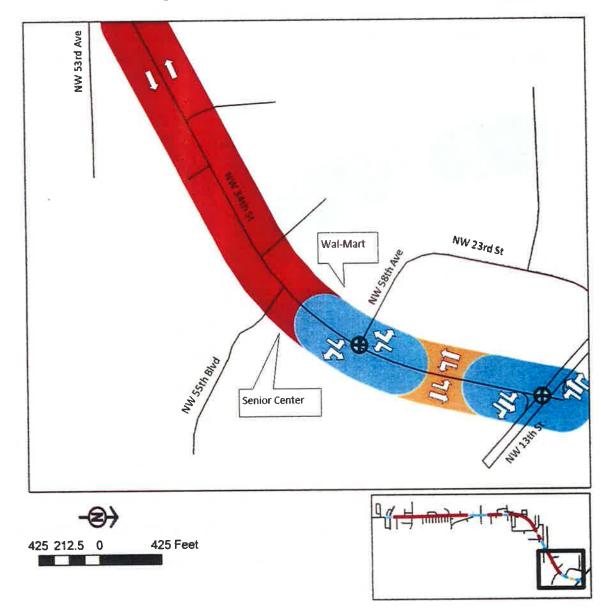

Page \*119

IV. Florida Department of Transportation NW 34th Street (State Road 121) Left Turn Lanes Technical Memorandum APPROVE STAFF RECOMMENDATION

The Florida Department of Transportation has provided this technical memorandum for review and comment.