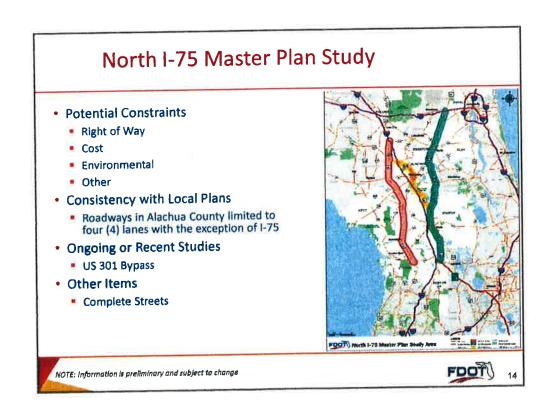

Page \*23 CA. 4 Florida Department of Transportation-North Interstate 75 Master Plan FOR INFORMATION ONLY

The Florida Department of Transportation has initiated development of the North Interstate 75 Master Plan update.

Jennifer Fortunas, Florida Department of Transportation Systems Management Manager, discussed the Interstate 75 Relief Task Force Recommendations Report and the next steps in the Interstate 75 Relief study process. She announced the kickoff of the North Interstate 75 Master Plan update that will optimize utilization of the Interstate 75, U.S. 301 and U.S. 441 corridors. She added that there would be public outreach concerning the update, including local jurisdictions, in the forthcoming months. She noted that analysis results would be available in Spring 2017. She and Huiwei Shen, Florida Department of Transportation Systems Planning Office Manager, answered questions.

Ms. Shen stated that the study recommendations focused on modifications to existing facilities. She noted the written comments received from the Metropolitan Transportation Planning Organization concerning maximizing use of existing facilities. She said she would research the potential of the SW 62 Boulevard Connector corridor for Strategic Intermodal System facility designation and report back to the Metropolitan Transportation Planning Organization. She noted that she appreciated the comments regarding transit enhancements.