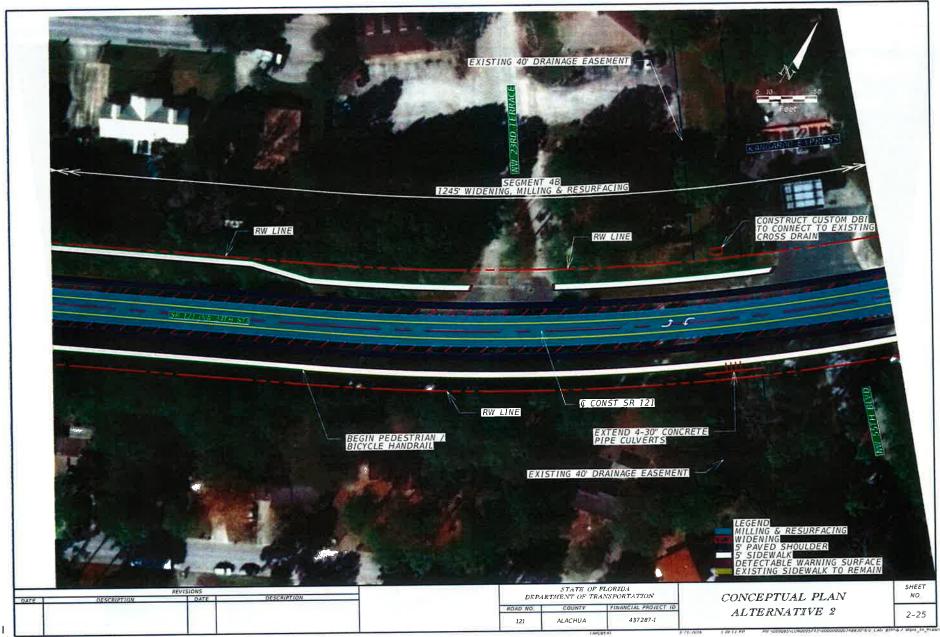

Page \*119

IV. Florida Department of Transportation NW 34th Street (State Road 121) Left Turn Lanes Technical Memorandum APPROVE STAFF RECOMMENDATION

The Florida Department of Transportation has provided this technical memorandum for review and comment.