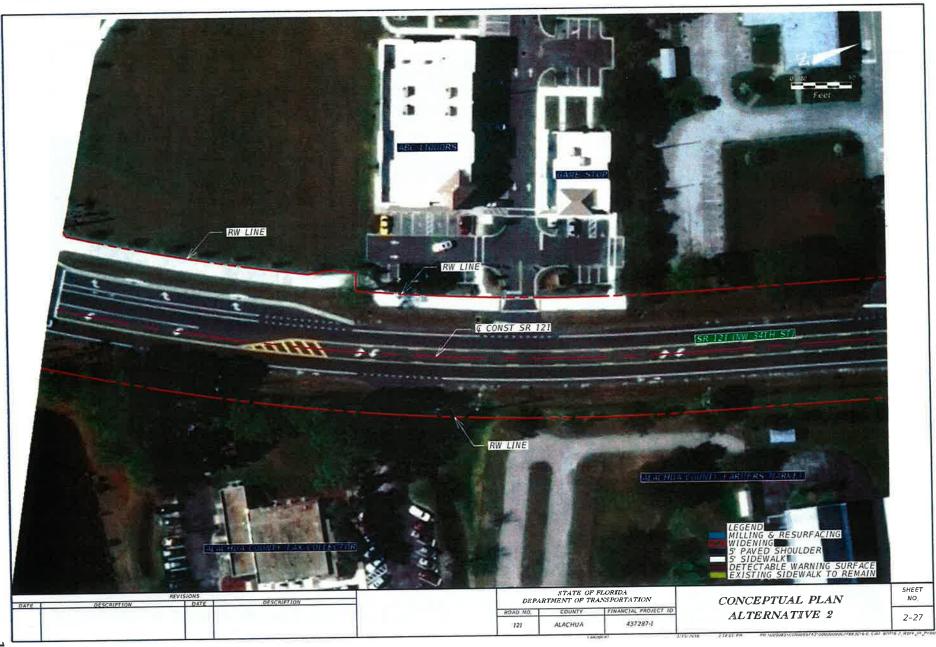

Page \*119

IV. Florida Department of Transportation NW 34th Street (State Road 121) Left Turn Lanes Technical Memorandum APPROVE STAFF RECOMMENDATION

The Florida Department of Transportation has provided this technical memorandum for review and comment.