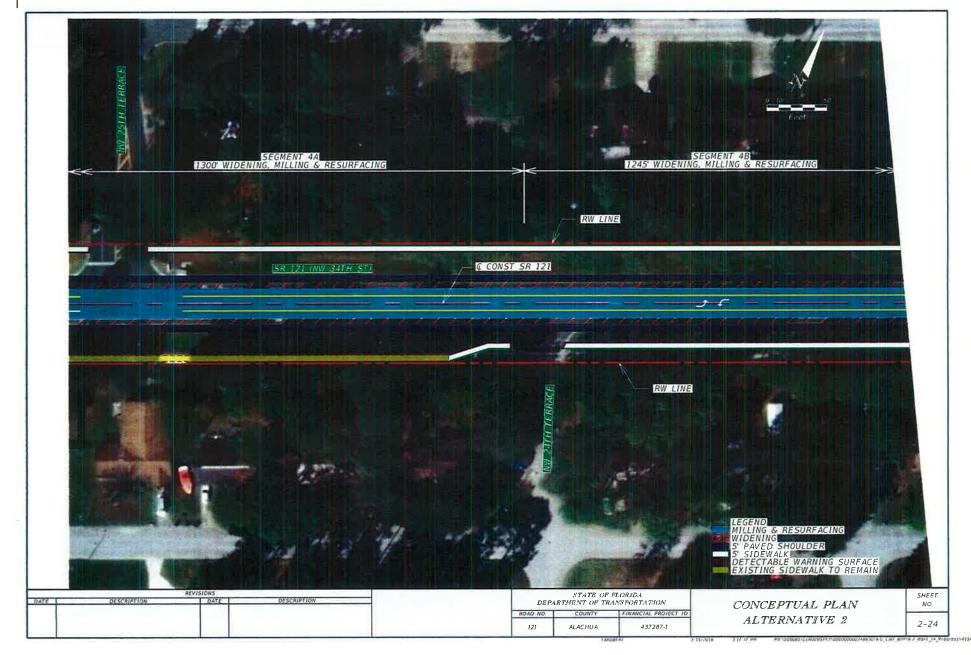

Page \*119

IV. Florida Department of Transportation NW 34th Street (State Road 121) Left Turn Lanes Technical Memorandum APPROVE STAFF RECOMMENDATION

The Florida Department of Transportation has provided this technical memorandum for review and comment.