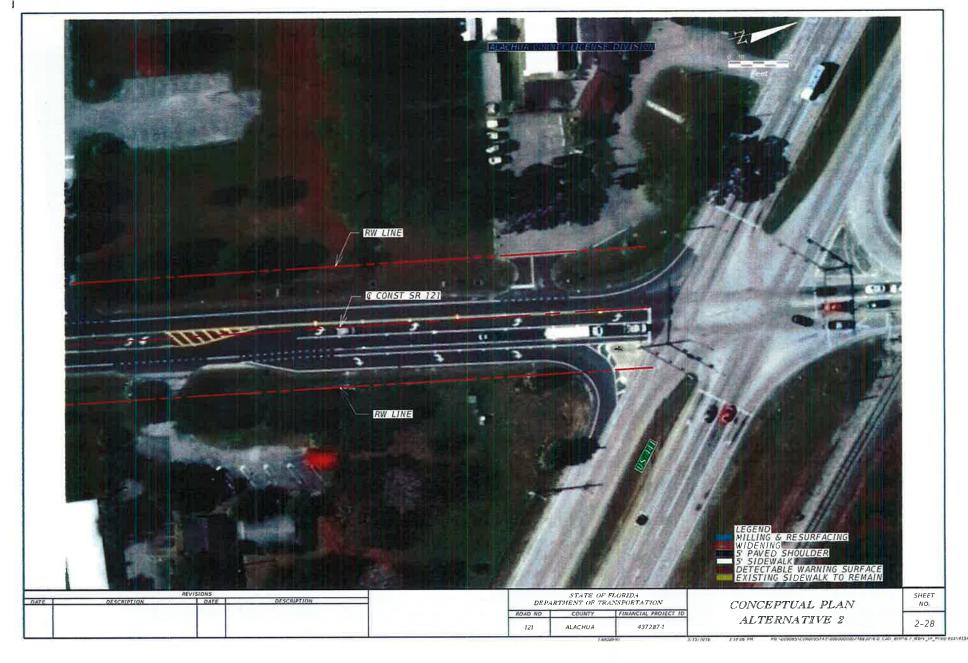

Page \*119

IV. Florida Department of Transportation NW 34th Street (State Road 121) Left Turn Lanes Technical Memorandum APPROVE STAFF RECOMMENDATION

The Florida Department of Transportation has provided this technical memorandum for review and comment.