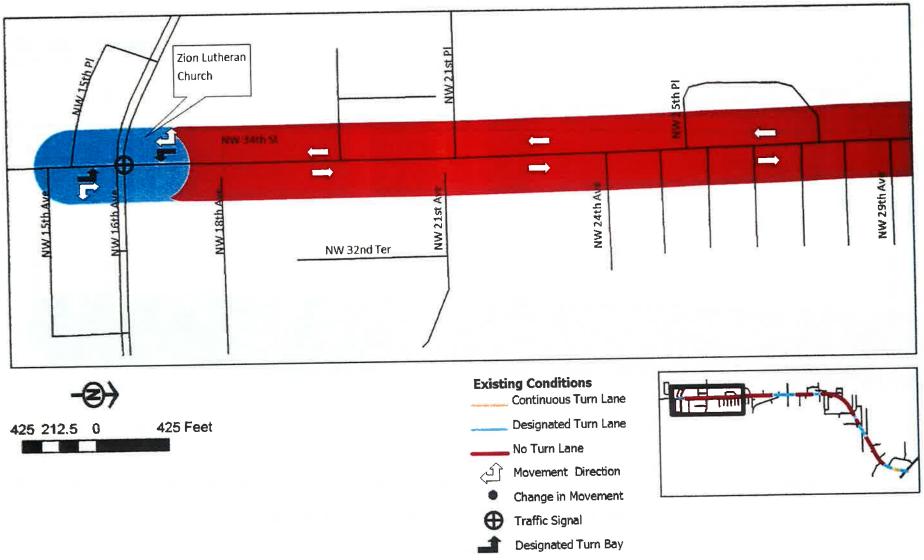

Page \*119

IV. Florida Department of Transportation NW 34th Street (State Road 121) Left Turn Lanes Technical Memorandum APPROVE STAFF RECOMMENDATION

The Florida Department of Transportation has provided this technical memorandum for review and comment.