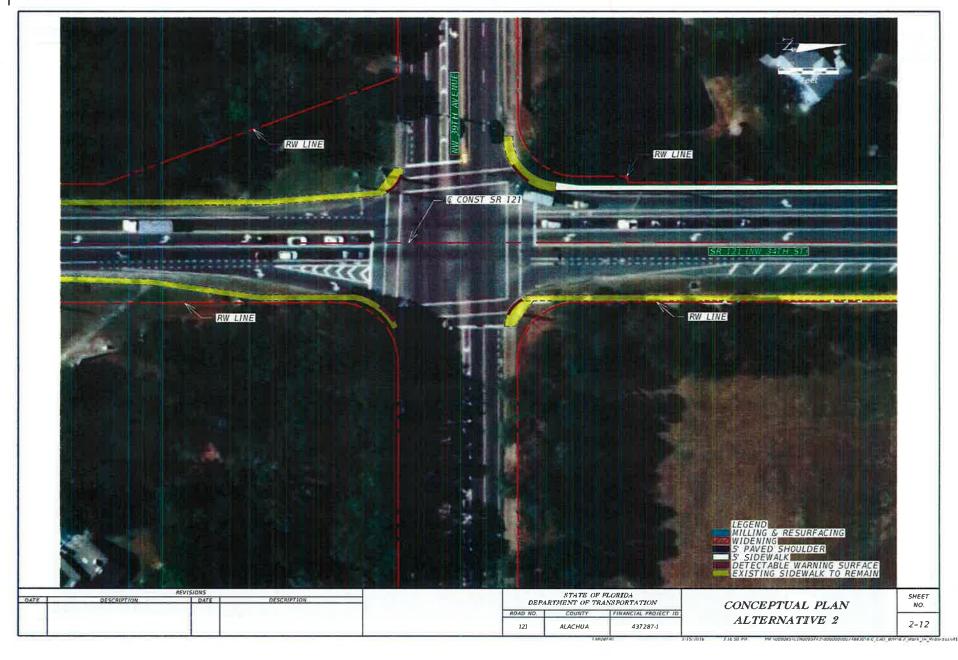

Page \*119

IV. Florida Department of Transportation NW 34th Street (State Road 121) Left Turn Lanes Technical Memorandum APPROVE STAFF RECOMMENDATION

The Florida Department of Transportation has provided this technical memorandum for review and comment.

CA. 3 Engagement letter for Fiscal year 2015-16 Page #19

APPROVE AUDIT COMMITTEE RECOMMENDATION

The Florida Department of Transportation has responded to questions asked by the Metropolitan Transportation Planning Organization concerning State Road 121 (West 34th Street), State Roads 24 (Waldo Road) and State Road 222 (NE 39th Avenue).