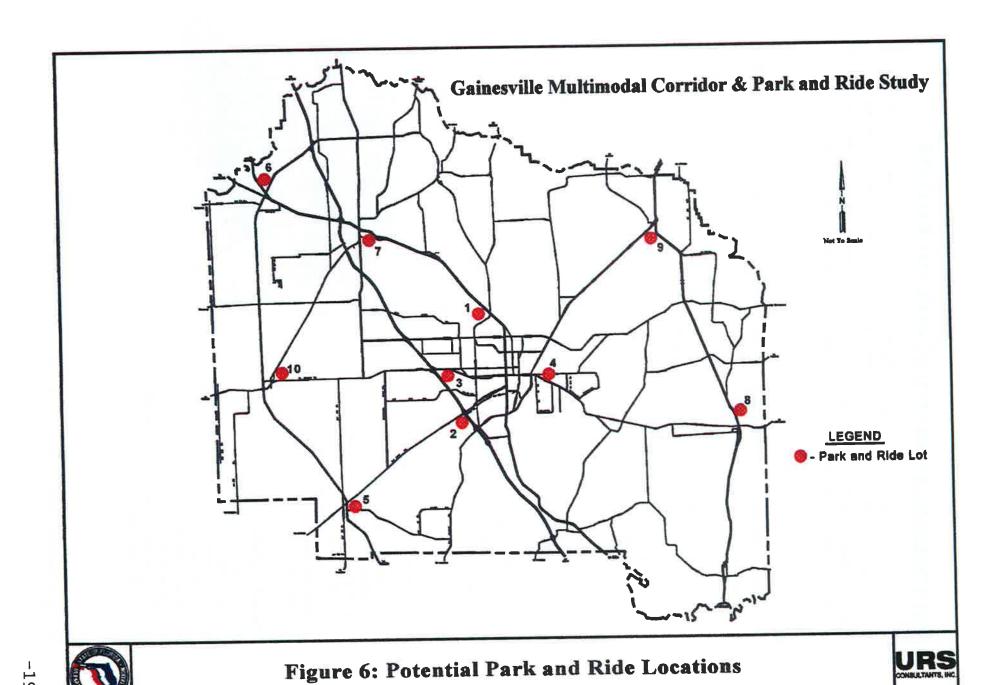

----------|--|
| 2              | Archer Road and I-75                      |  |
| 3              | Oaks Mall                                 |  |
| 1              | US 441 and SR 121                         |  |
| 7              | US 441 and Main Street<br>City of Alachua |  |
| 8              | US 301 and SR 20<br>City of Hawthorne     |  |



An example of an informal Park and Ride lot on US 441 and Main Street in Alachua, FL.





Figure 3: Population Growth between 1990 and 2020 by TAZ Alachua County, Florida

URS Gonsultants, Inc.

SOURCE(S): North Central Florida Regional Planning Council; Prepared by URS Consultants, Inc.





Figure 4: Employment Growth between 1990 and 2020 by TAZ Alachua County, Florida





Figure 5: Potential Multimodal Improvements to Corridor Sections

URS



### **MULTIMODAL STRATEGIES FOR THE FUTURE**

To create a multimodal environment for the future, there needs to be a dynamic interaction between all modes. The City of Gainesville and Alachua County have already begun to take steps to create this type of environment. The abundance of bicycle facilities throughout the county makes this area one of the best for bike riders in Florida. Unlike many metropolitan areas, Gainesville has a Bicycle/Pedestrian Advisory Board (BPAB) to insure that the best interests of bicyclists and pedestrians are fulfilled.

The City of Gainesville and Alachua County also contain or are in the process of implementing multimodal strategies that help induce mobility. Some of these include:

- A ride share program that is in the FDOT Work-Program to be implemented