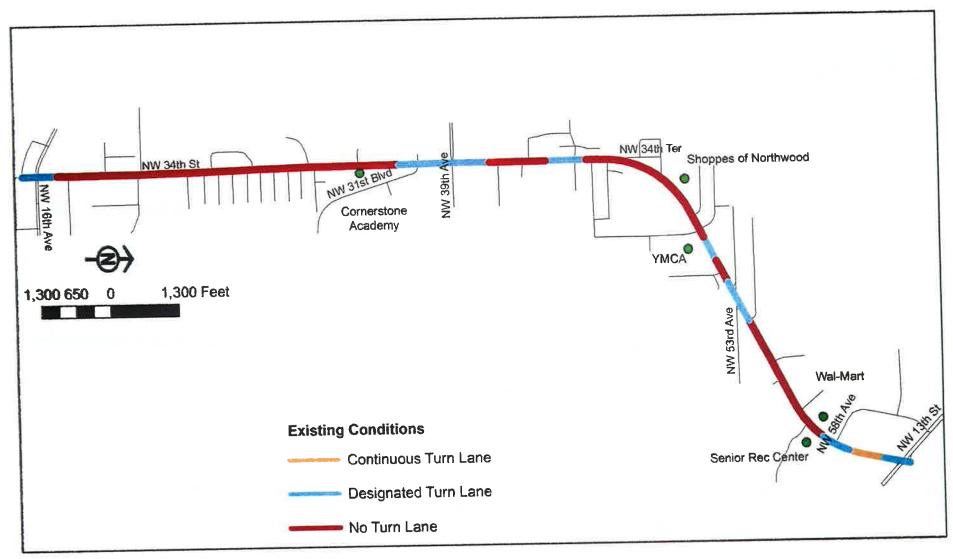

Page \*119

IV. Florida Department of Transportation NW 34th Street (State Road 121) Left Turn Lanes Technical Memorandum APPROVE STAFF RECOMMENDATION

The Florida Department of Transportation has provided this technical memorandum for review and comment.