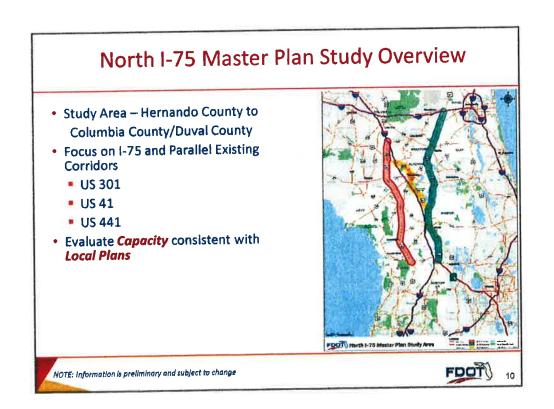

Page \*23 CA. 4 Florida Department of Transportation-North Interstate 75 Master Plan FOR INFORMATION ONLY

The Florida Department of Transportation has initiated development of the North Interstate 75 Master Plan update.

Jennifer Fortunas, Florida Department of Transportation Systems Management Manager, discussed the Interstate 75 Relief Task Force Recommendations Report and the next steps in the Interstate 75 Relief study process. She announced the kickoff of the North Interstate 75 Master Plan update that will optimize utilization of the Interstate 75, U.S. 301 and U.S. 441 corridors. She added that there would be public outreach concerning the update, including local jurisdictions, in the forthcoming months. She noted that analysis results would be available in Spring 2017. She and Huiwei Shen, Florida Department of Transportation Systems Planning Office Manager, answered questions.