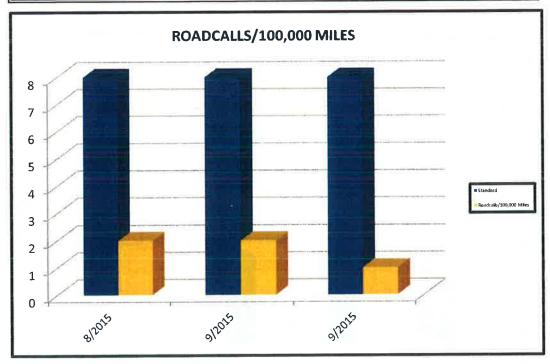

| 1.24           |
| 9/2016 | 2.5      | 1.07           |
| 9/2016 | 2.5      | 1.13           |



# TRANSPORTATION DISADVANTAGED SERVICE PLAN (TDSP) STANDARDS

## **ALACHUA COUNTY AUGUST - OCTOBER 2016**

| MONTH   | STANDARD | ACCIDENTS/100,000 MILES |
|---------|----------|-------------------------|
| 8/2016  | 1.4      | 0                       |
| 9/2016  | 1.4      | 1                       |
| 10/2016 | 1.4      | 4                       |



### TRANSPORTATION DISADVANTAGED SERVICE PLAN (TDSP) STANDARDS ALACHUA COUNTY, AUGUST - OCTOBER 2016

| MONTH  | STANDARD | ROADCALLS/100,000 MILES |
|--------|----------|-------------------------|
| 8/2015 | 8        | 2                       |
| 9/2015 | 8        | 2                       |
| 9/2015 | 8        | 1                       |



| 2016-2017 OPERATING DATA                  | Jul-16 | Aug-16  | Sep-16 | Oct-16 | Nov-16  | Dec-16  | Jan-17  | Feb-17  | Mar-17  | Apr-17  | May-17  | Jun-17 |
|-------------------------------------------|--------|---------|--------|--------|---------|---------|---------|---------|---------|---------|---------|--------|
| Total No Trips Invoiced                   | 6,992  | 7,679   | 7,102  | 7,001  |         |         |         |         |         |         |         |        |
| HMO Medicaid (Access to Care)             | 855    | 379     | 353    | 334    |         |         |         |         |         |         |         |        |
| HMO Medicaid (MTM)                        | 208    | 170     | 202    | 167    |         |         |         |         |         |         |