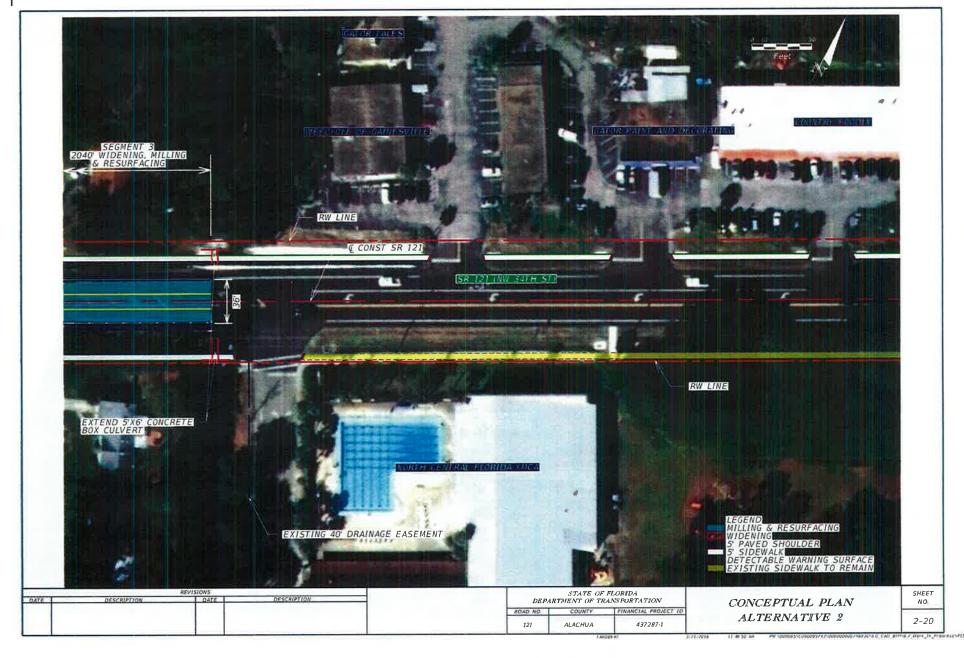

Page \*119

IV. Florida Department of Transportation NW 34th Street (State Road 121) Left Turn Lanes Technical Memorandum APPROVE STAFF RECOMMENDATION

The Florida Department of Transportation has provided this technical memorandum for review and comment.

CA. 3 Engagement letter for Fiscal year 2015-16 Page #19

APPROVE AUDIT COMMITTEE RECOMMENDATION

The Florida Department of Transportation has responded to questions asked by the Metropolitan Transportation Planning Organization concerning State Road 121 (West 34th Street), State Roads 24 (Waldo Road) and State Road 222 (NE 39th Avenue).