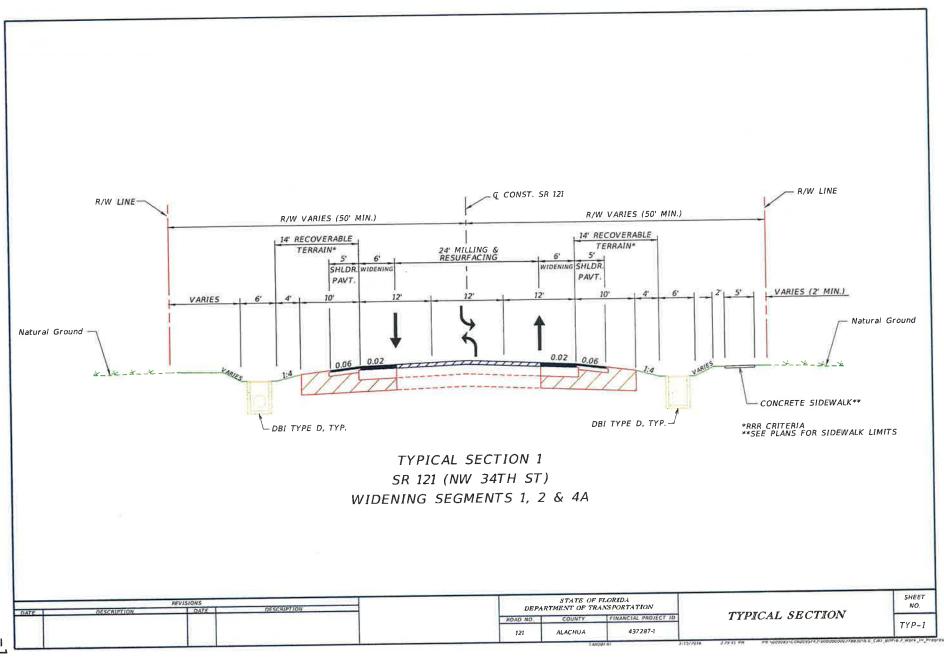

Page \*119

IV. Florida Department of Transportation NW 34th Street (State Road 121) Left Turn Lanes Technical Memorandum APPROVE STAFF RECOMMENDATION

The Florida Department of Transportation has provided this technical memorandum for review and comment.