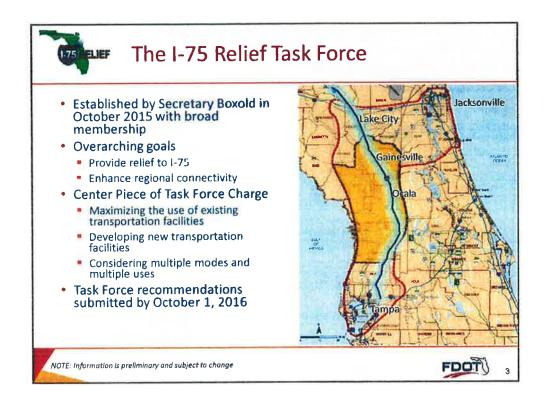

#### III. INTERSTATE 75 RELIEF TASK FORCE

Mr. Koons stated that the Florida Department of Transportation has requested an opportunity to provide the Metropolitan Transportation Planning Organization an update on the Interstate 75 Relief Task Force Recommendations Report. He introduced the Florida Department of Transportation Central Office staff present at the meeting.

Jennifer Fortunas, Florida Department of Transportation Systems Management Manager, discussed the Interstate 75 Relief Task Force Recommendations Report and the next steps in the Interstate 75 Relief study process. She announced the kickoff of the North Interstate 75 Master Plan update that will optimize utilization of the Interstate 75, U.S. 301 and U.S. 441 corridors. She added that there would be public outreach concerning the update, including local jurisdictions, in the forthcoming months. She noted that analysis results would be available in Spring 2017. She and Huiwei Shen, Florida Department of Transportation Systems Planning Office Manager, answered questions.

Ms. Shen stated that the study recommendations focused on modifications to existing facilities. She noted the written comments received from the Metropolitan Transportation Planning Organization concerning maximizing use of existing facilities. She said she would research the potential of the SW 62 Boulevard Connector corridor for Strategic Intermodal System facility designation and report back to the Metropolitan Transportation Planning Organization. She noted that she appreciated the comments regarding transit enhancements.