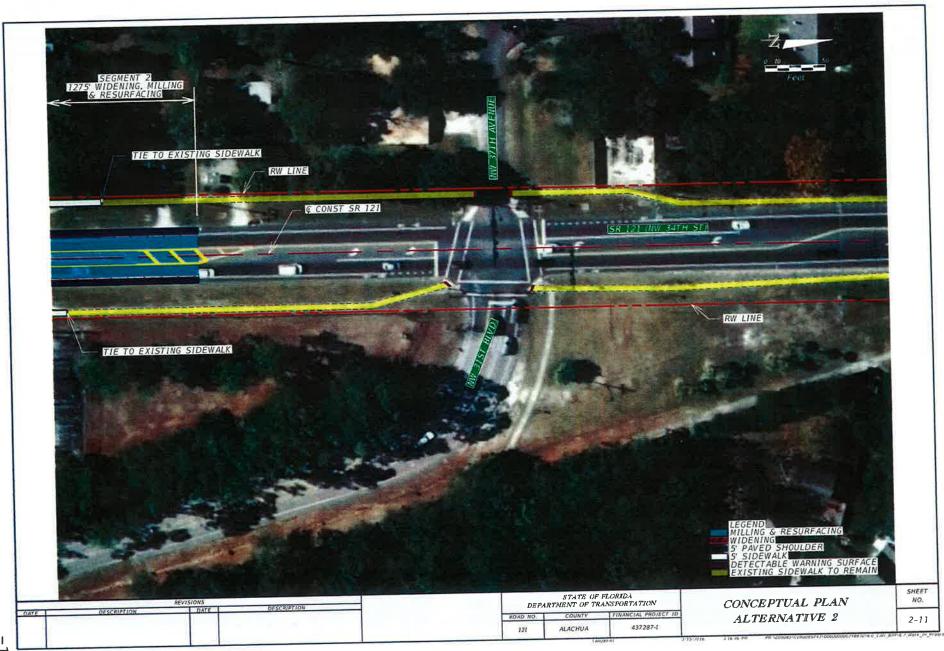

Page \*119

IV. Florida Department of Transportation NW 34th Street (State Road 121) Left Turn Lanes Technical Memorandum APPROVE STAFF RECOMMENDATION

The Florida Department of Transportation has provided this technical memorandum for review and comment.

CA. 3 Engagement letter for Fiscal year 2015-16 Page #19

APPROVE AUDIT COMMITTEE RECOMMENDATION

The Florida Department of Transportation has responded to questions asked by the Metropolitan Transportation Planning Organization concerning State Road 121 (West 34th Street), State Roads 24 (Waldo Road) and State Road 222 (NE 39th Avenue).