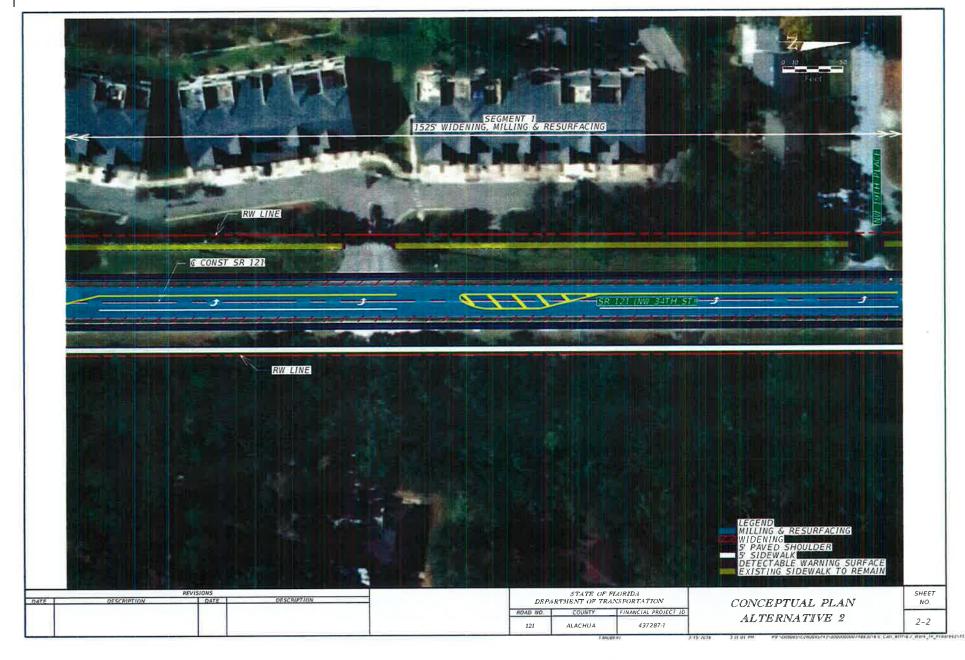

Page \*119

IV. Florida Department of Transportation NW 34th Street (State Road 121) Left Turn Lanes Technical Memorandum APPROVE STAFF RECOMMENDATION

The Florida Department of Transportation has provided this technical memorandum for review and comment.