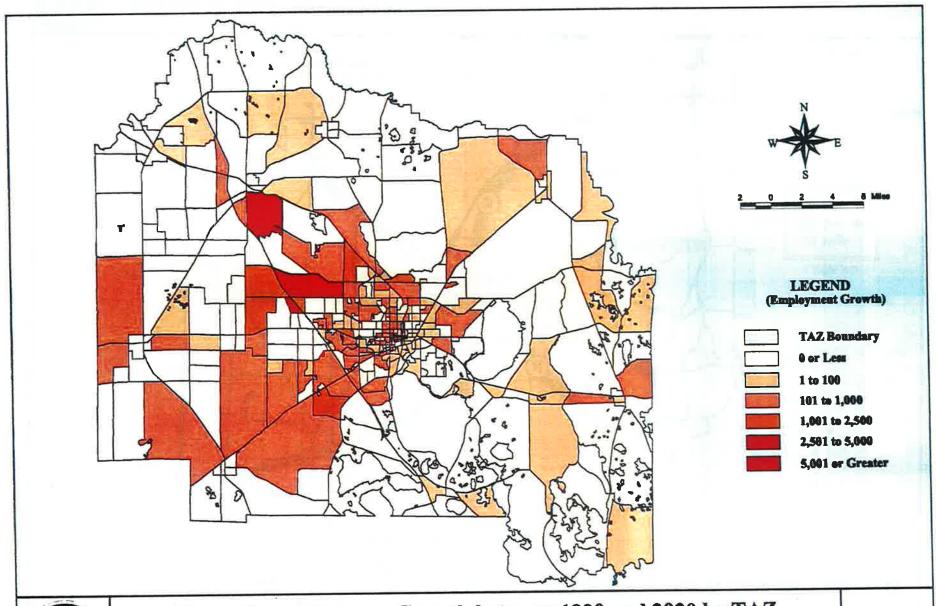

e.

Table 1
Recommended Park and Ride Lots

| Site<br>Number | Lot Location                              |  |
|----------------|-------------------------------------------|--|
| 2              | Archer Road and I-75                      |  |
| 3              | Oaks Mall                                 |  |
| 1              | US 441 and SR 121                         |  |
| 7              | US 441 and Main Street<br>City of Alachua |  |
| 8              | US 301 and SR 20<br>City of Hawthorne     |  |



An example of an informal Park and Ride lot on US 441 and Main Street in Alachua, FL.





Figure 3: Population Growth between 1990 and 2020 by TAZ Alachua County, Florida

URS Gonsultants, Inc.

SOURCE(S): North Central Florida Regional Planning Council; Prepared by URS Consultants, Inc.





Figure 4: Employment Growth between 1990 and 2020 by TAZ Alachua County, Florida





Figure 5: Potential Multimodal Improvements to Corridor Sections

URS



### **MULTIMODAL STRATEGIES FOR THE FUTURE**

To create a multimodal environment for the future, there needs to be a dynamic interaction between all modes. The City of Gainesville and Alachua County have already begun to take steps to create this type of environment. The abundance of bicycle facilities throughout the county makes this area one of the best for bike riders in Florida. Unlike many metropolitan areas, Gainesville has a Bicycle/Pedestrian Advisory Board (BPAB) to insure that the best interests of bicyclists and pedestrians are fulfilled.

The City of Gainesville and Alachua County also contain or are in the process of