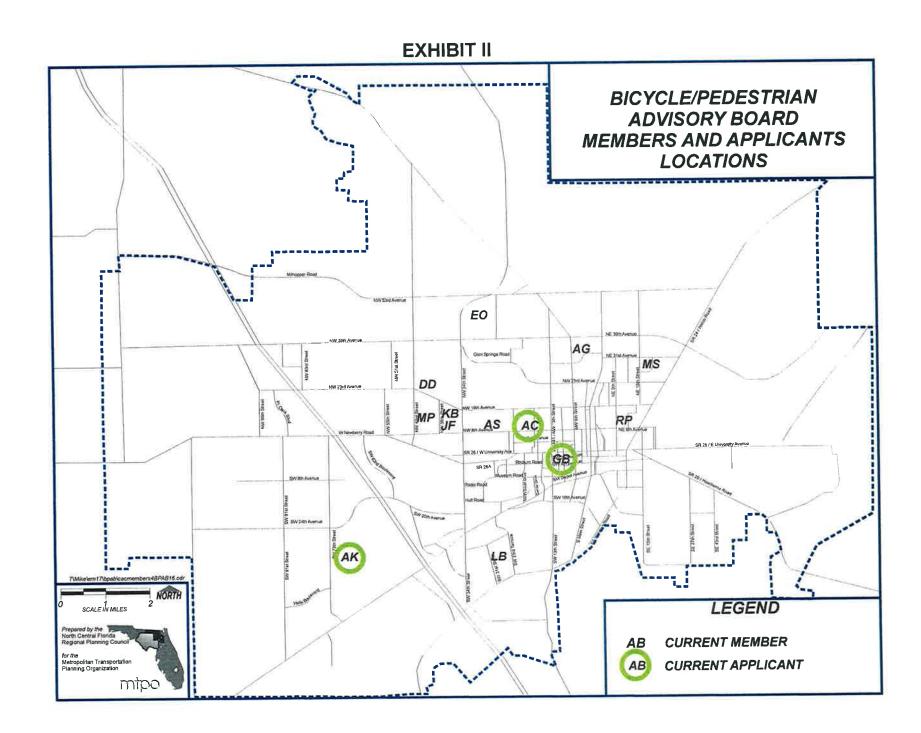

FILL VACANT POSITIONS

The Metropolitan Transportation Planning Organization needs to fill six vacant positions.

Page \*97

III. Bicycle/Pedestrian Advisory Board- Vacant Positions

FILL VACANT POSITIONS

The Metropolitan Transportation Planning Organization needs to fill two vacant positions.