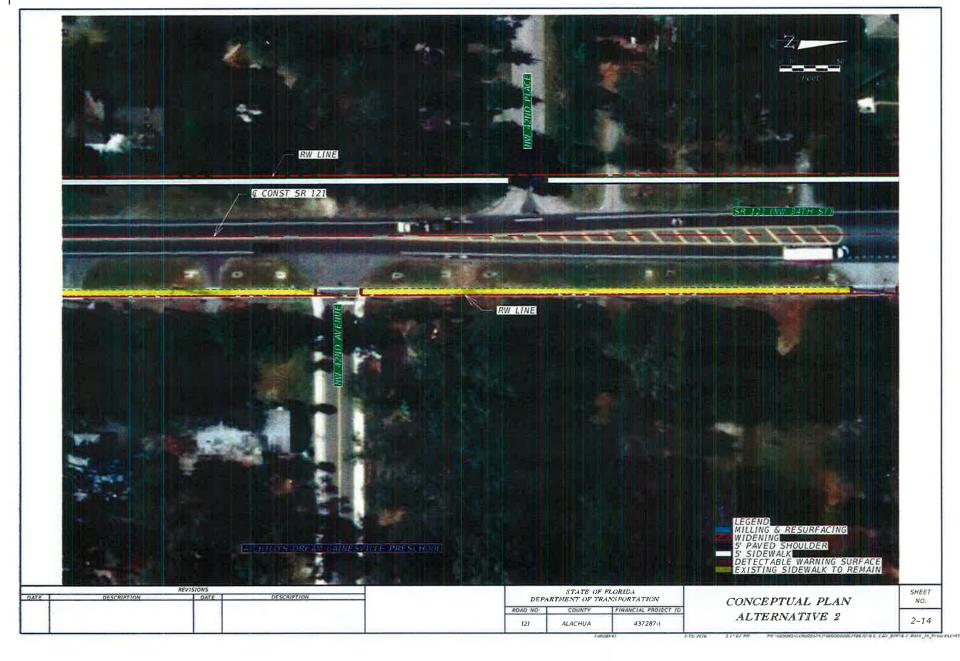

Page \*119

IV. Florida Department of Transportation NW 34th Street (State Road 121) Left Turn Lanes Technical Memorandum APPROVE STAFF RECOMMENDATION

The Florida Department of Transportation has provided this technical memorandum for review and comment.

CA. 3 Engagement letter for Fiscal year 2015-16 Page #19

APPROVE AUDIT COMMITTEE RECOMMENDATION

The Florida Department of Transportation has responded to questions asked by the Metropolitan Transportation Planning Organization concerning State Road 121 (West 34th Street), State Roads 24 (Waldo Road) and State Road 222 (NE 39th Avenue).