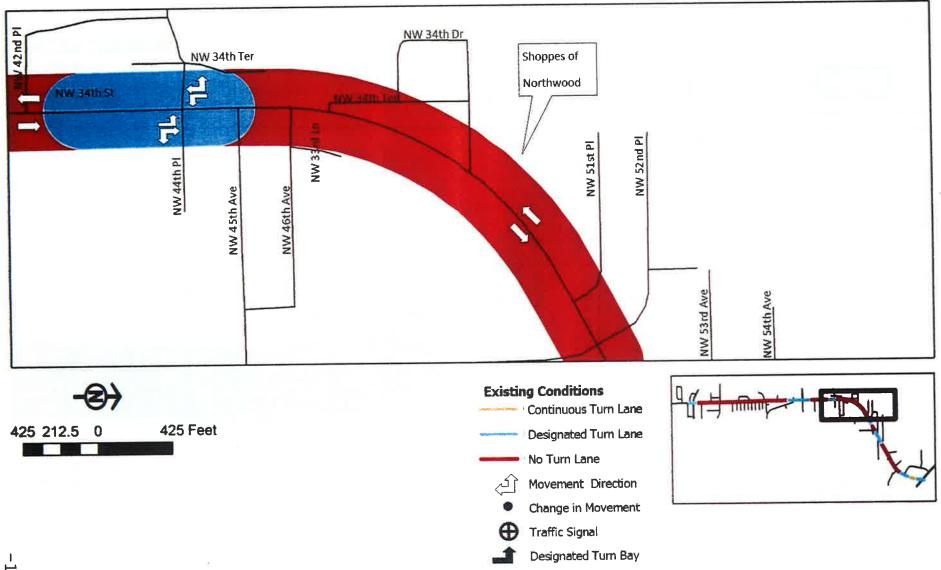

Page \*119

IV. Florida Department of Transportation NW 34th Street (State Road 121) Left Turn Lanes Technical Memorandum APPROVE STAFF RECOMMENDATION

The Florida Department of Transportation has provided this technical memorandum for review and comment.