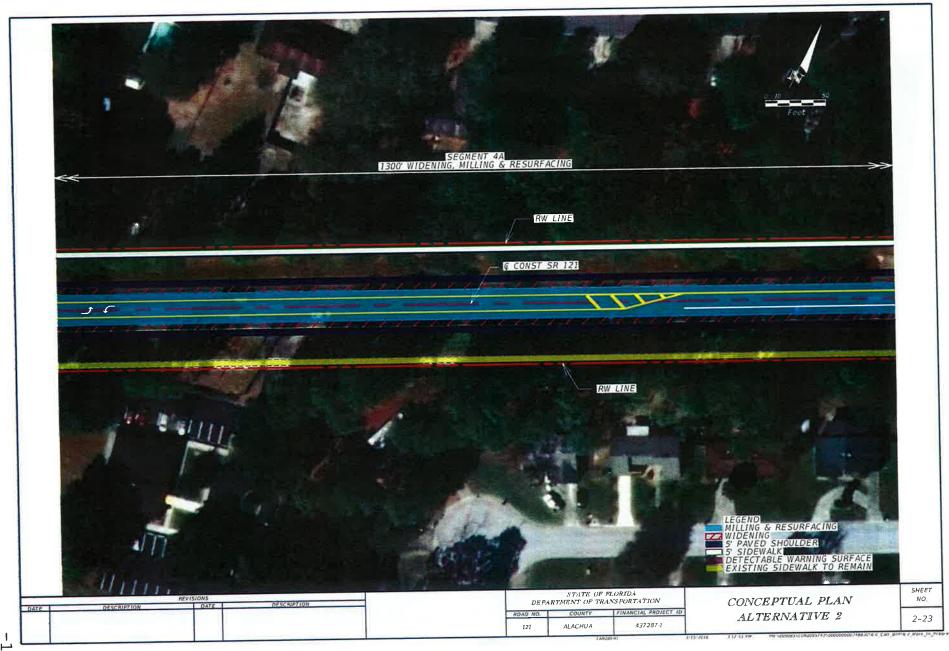

Page \*119

IV. Florida Department of Transportation NW 34th Street (State Road 121) Left Turn Lanes Technical Memorandum APPROVE STAFF RECOMMENDATION

The Florida Department of Transportation has provided this technical memorandum for review and comment.

CA. 3 Engagement letter for Fiscal year 2015-16 Page #19

APPROVE AUDIT COMMITTEE RECOMMENDATION

The Florida Department of Transportation has responded to questions asked by the Metropolitan Transportation Planning Organization concerning State Road 121 (West 34th Street), State Roads 24 (Waldo Road) and State Road 222 (NE 39th Avenue).