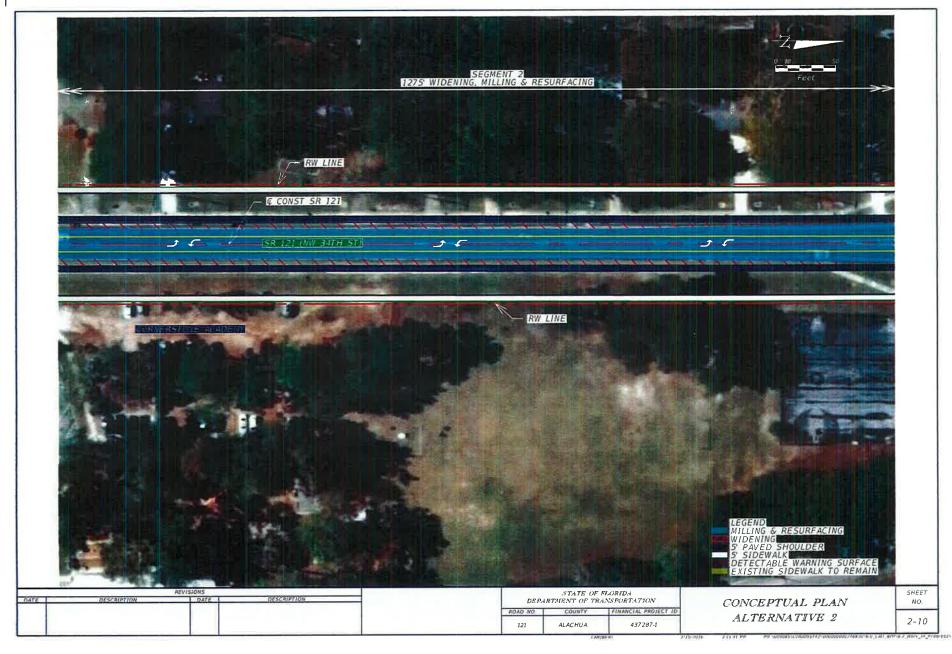

Page \*119

IV. Florida Department of Transportation NW 34th Street (State Road 121) Left Turn Lanes Technical Memorandum APPROVE STAFF RECOMMENDATION

The Florida Department of Transportation has provided this technical memorandum for review and comment.

CA. 3 Engagement letter for Fiscal year 2015-16 Page #19

APPROVE AUDIT COMMITTEE RECOMMENDATION

The Florida Department of Transportation has responded to questions asked by the Metropolitan Transportation Planning Organization concerning State Road 121 (West 34th Street), State Roads 24 (Waldo Road) and State Road 222 (NE 39th Avenue).