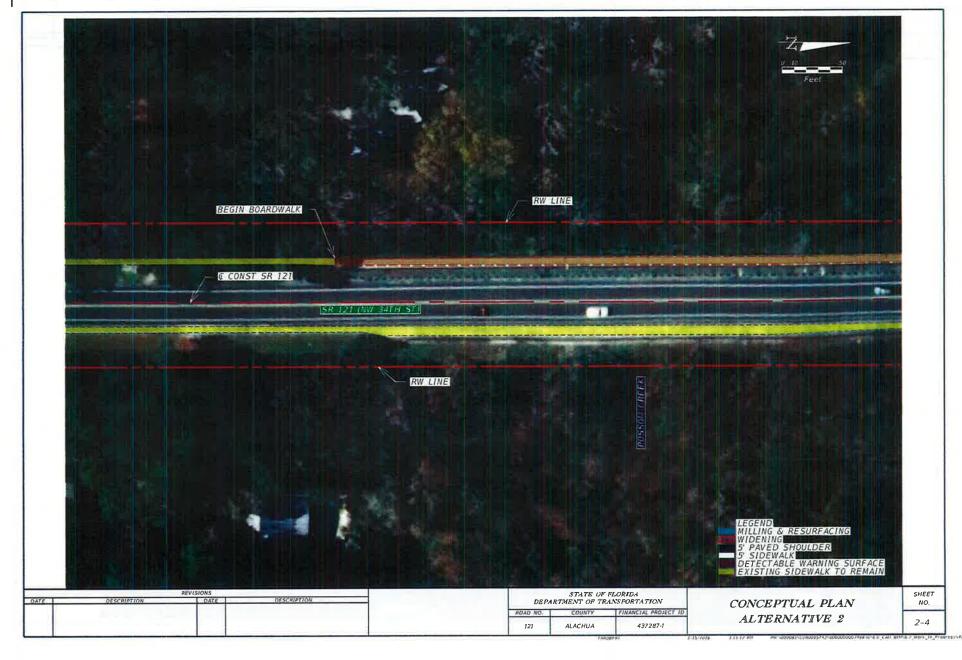

Page \*119

IV. Florida Department of Transportation NW 34th Street (State Road 121) Left Turn Lanes Technical Memorandum APPROVE STAFF RECOMMENDATION

The Florida Department of Transportation has provided this technical memorandum for review and comment.

CA. 3 Engagement letter for Fiscal year 2015-16 Page #19

APPROVE AUDIT COMMITTEE RECOMMENDATION

The Florida Department of Transportation has responded to questions asked by the Metropolitan Transportation Planning Organization concerning State Road 121 (West 34th Street), State Roads 24 (Waldo Road) and State Road 222 (NE 39th Avenue).