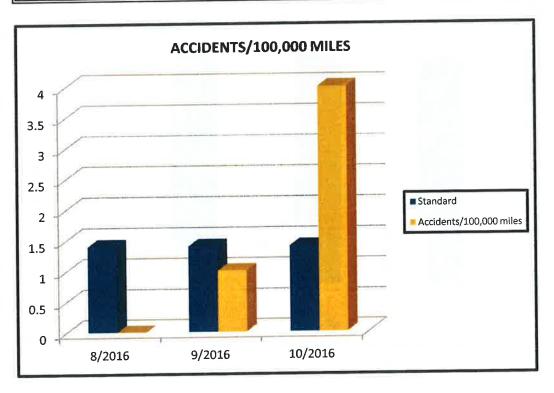

|  |  |  |
| 9/2016  | 3        | 0                      |  |  |  |
| 10/2016 | 3        | 0                      |  |  |  |



### TRANSPORTATION DISADVANTAGED SERVICE PLAN (TDSP) STANDARDS ALACHUA COUNTY, AUGUST - OCTOBER 2016

| MONTH  | STANDARD | CALL HOLD TIME |
|--------|----------|----------------|
| 8/2016 | 2.5      | 1.24           |
| 9/2016 | 2.5      | 1.07           |
| 9/2016 | 2.5      | 1.13           |



# TRANSPORTATION DISADVANTAGED SERVICE PLAN (TDSP) STANDARDS

## **ALACHUA COUNTY AUGUST - OCTOBER 2016**

| MONTH   | STANDARD | ACCIDENTS/100,000 MILES |
|---------|----------|-------------------------|
| 8/2016  | 1.4      | 0                       |
| 9/2016  | 1.4      | 1                       |
| 10/2016 | 1.4      | 4                       |



### TRANSPORTATION DISADVANTAGED SERVICE PLAN (TDSP) STANDARDS ALACHUA COUNTY, AUGUST - OCTOBER 2016

| MONTH  | STANDARD | ROADCALLS/100,000 MILES |
|--------|----------|-------------------------|
| 8/2015 | 8        | 2                       |
| 9/2015 | 8        | 2                       |
| 9/2015 | 8        | 1                       |



| 2016-2017 OPERATING DATA                  | Jul-16 | Aug-16  | Sep-16 | Oct-16 | Nov-16  | Dec-16  | Jan-17  | Feb-17  | Mar-17  | Apr-17  | May-17  | Jun-17 |
|-------------------------------------------|--------|---------|--------|--------|---------|---------|---------|---------|---------|---------|---------|--------|
| Total No Trips Invoiced                   | 6,992  | 7,679   | 7,102  | 7,001  |         |         |         |         |