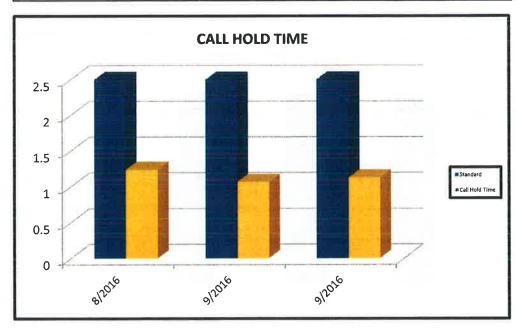

62       | 98.15%     | 33      | 1,333     | 84       | 45      | 25            | 5        | :        |

# TRANSPORTATION DISADVANTAGED SERVICE PLAN (TDSP) STANDARDS

## **ALACHUA COUNTY, AUGUST - OCTOBER 2016**

| MONTH   | STANDARD | COMPLAINTS/1,000 TRIPS |  |  |  |
|---------|----------|------------------------|--|--|--|
| 8/2016  | 3        | 0                      |  |  |  |
| 9/2016  | 3        | 0                      |  |  |  |
| 10/2016 | 3        | 0                      |  |  |  |



### TRANSPORTATION DISADVANTAGED SERVICE PLAN (TDSP) STANDARDS ALACHUA COUNTY, AUGUST - OCTOBER 2016

| MONTH  | STANDARD | CALL HOLD TIME |
|--------|----------|----------------|
| 8/2016 | 2.5      | 1.24           |
| 9/2016 | 2.5      | 1.07           |
| 9/2016 | 2.5      | 1.13           |



# TRANSPORTATION DISADVANTAGED SERVICE PLAN (TDSP) STANDARDS

## **ALACHUA COUNTY AUGUST - OCTOBER 2016**

| MONTH   | STANDARD | ACCIDENTS/100,000 MILES |
|---------|----------|-------------------------|
| 8/2016  | 1.4      | 0                       |
| 9/2016  | 1.4      | 1                       |
| 10/2016 | 1.4      | 4                       |



### TRANSPORTATION DISADVANTAGED SERVICE PLAN (TDSP) STANDARDS ALACHUA COUNTY, AUGUST - OCTOBER 2016

| MONTH  | STANDARD | ROADCALLS/100,000 MILES |
|--------|----------|-------------------------|
| 8/2015 | 8        | 2                       |
| 9/2015 | 8        | 2                       |
| 9/2015 | 8        | 1                       |



| 2016-2017 OPERATING DATA                  | Jul-16 | Aug-16  | Sep-16 | Oct-16 | Nov-16  | Dec-1