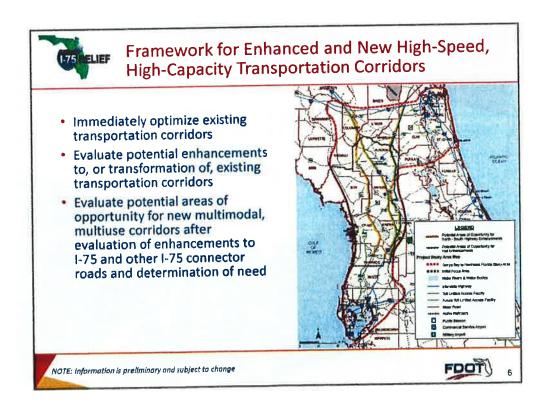

Jennifer Fortunas, Florida Department of Transportation Systems Management Manager, discussed the Interstate 75 Relief Task Force Recommendations Report and the next steps in the Interstate 75 Relief study process. She announced the kickoff of the North Interstate 75 Master Plan update that will optimize utilization of the Interstate 75, U.S. 301 and U.S. 441 corridors. She added that there would be public outreach concerning the update, including local jurisdictions, in the forthcoming months. She noted that analysis results would be available in Spring 2017. She and Huiwei Shen, Florida Department of Transportation Systems Planning Office Manager, answered questions.

Ms. Shen stated that the study recommendations focused on modifications to existing facilities. She noted the written comments received from the Metropolitan Transportation Planning Organization concerning maximizing use of existing facilities. She said she would research the potential of the SW 62 Boulevard Connector corridor for Strategic Intermodal System facility designation and report back to the Metropolitan Transportation Planning Organization. She noted that she appreciated the comments regarding transit enhancements.