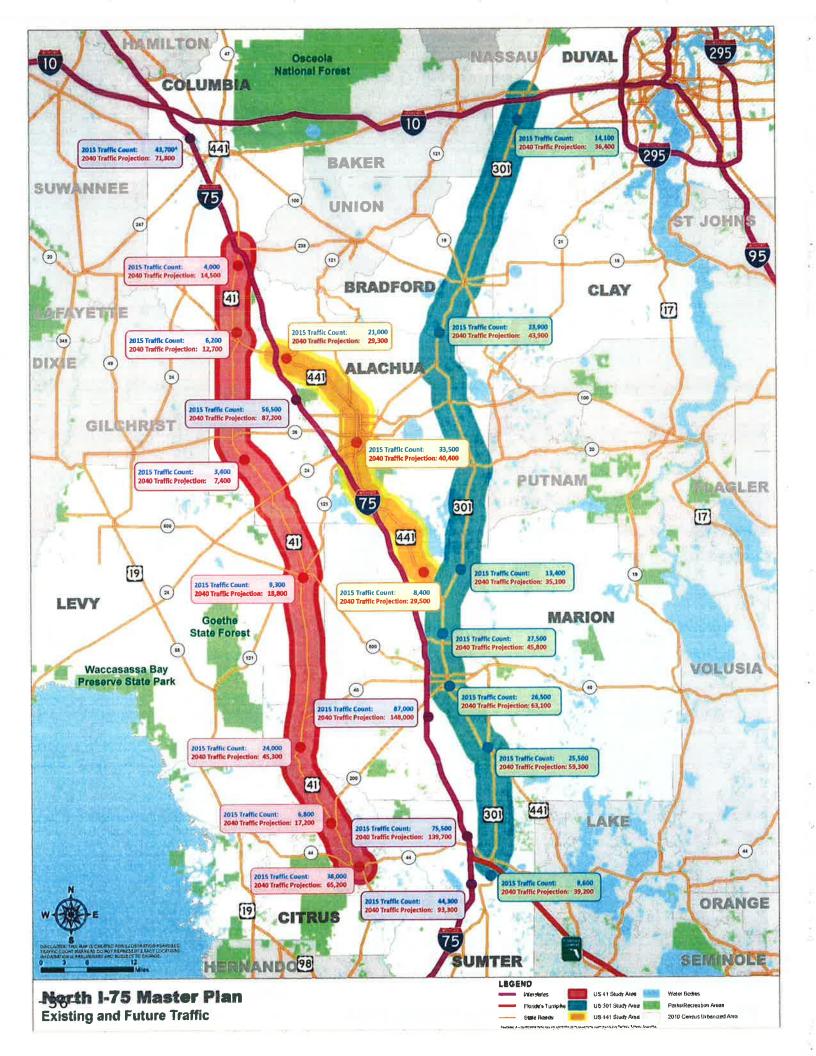

Page \*23 CA. 4 Florida Department of Transportation-North Interstate 75 Master Plan FOR INFORMATION ONLY

The Florida Department of Transportation has initiated development of the North Interstate 75 Master Plan update.

Jennifer Fortunas, Florida Department of Transportation Systems Management Manager, discussed the Interstate 75 Relief Task Force Recommendations Report and the next steps in the Interstate 75 Relief study process. She announced the kickoff of the North Interstate 75 Master Plan update that will optimize utilization of the Interstate 75, U.S. 301 and U.S. 441 corridors. She added that there would be public outreach concerning the update, including local jurisdictions, in the forthcoming months. She noted that analysis results would be available in Spring 2017. She and Huiwei Shen, Florida Department of Transportation Systems Planning Office Manager, answered questions.