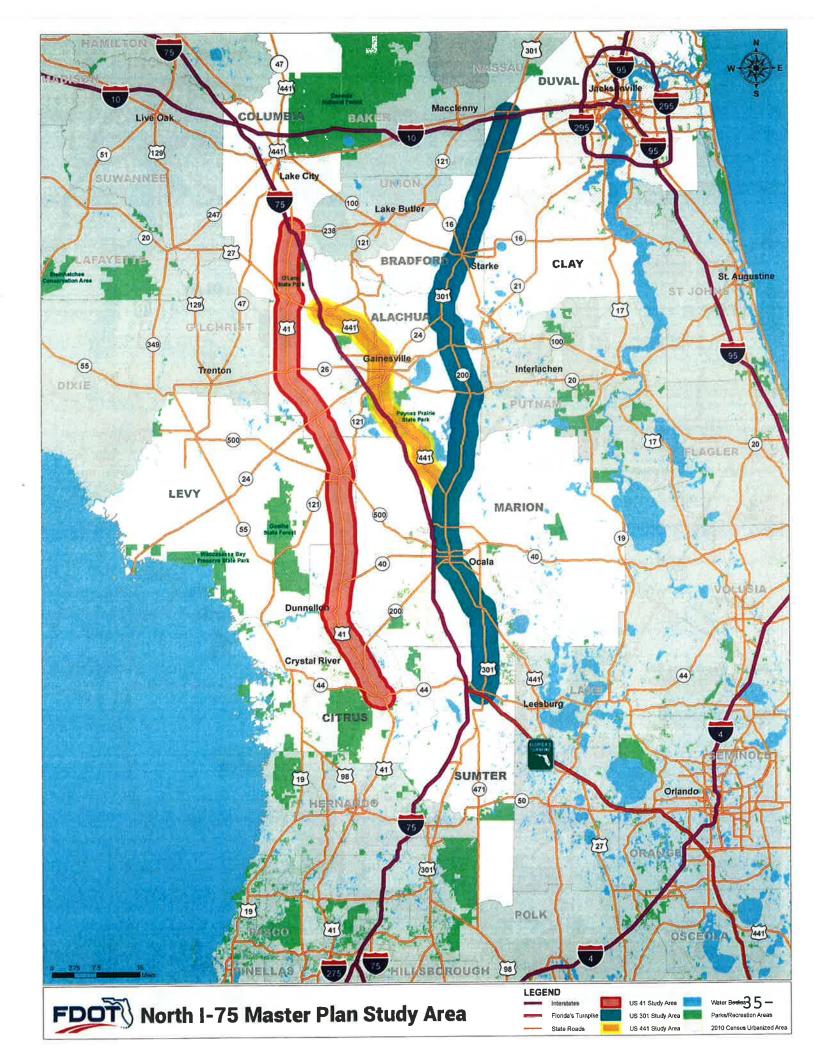

Page \*23 CA. 4 Florida Department of Transportation-North Interstate 75 Master Plan FOR INFORMATION ONLY

The Florida Department of Transportation has initiated development of the North Interstate 75 Master Plan update.

Jennifer Fortunas, Florida Department of Transportation Systems Management Manager, discussed the Interstate 75 Relief Task Force Recommendations Report and the next steps in the Interstate 75 Relief study process. She announced the kickoff of the North Interstate 75 Master Plan update that will optimize utilization of the Interstate 75, U.S. 301 and U.S. 441 corridors. She added that there would be public outreach concerning the update, including local jurisdictions, in the forthcoming months. She noted that analysis results would be available in Spring 2017. She and Huiwei Shen, Florida Department of Transportation Systems Planning Office Manager, answered questions.