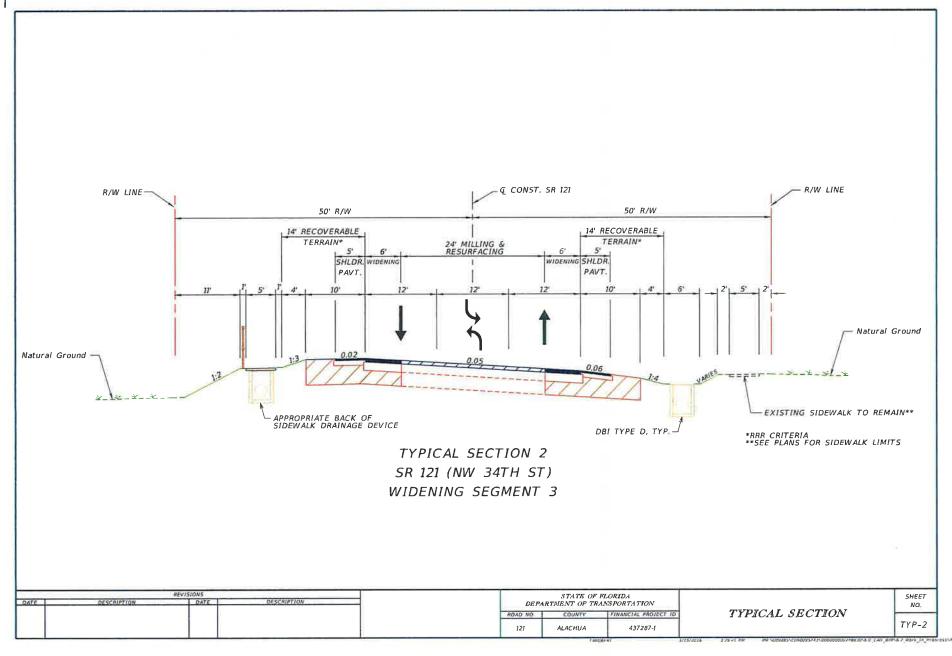

Page \*119

IV. Florida Department of Transportation NW 34th Street (State Road 121) Left Turn Lanes Technical Memorandum APPROVE STAFF RECOMMENDATION

The Florida Department of Transportation has provided this technical memorandum for review and comment.