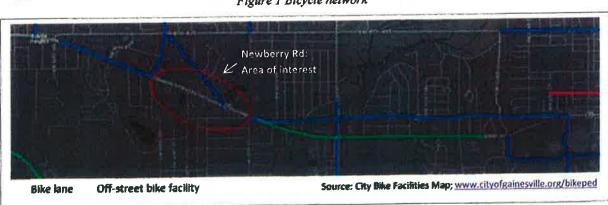

Page \*179

V. West Newberry Road (State Road 26) Bikelanes

APPROVE STAFF RECOMMENDATION

At its October 3, 2016 meeting, the Metropolitan Transportation Planning Organization discussed the replacement of onstreet parking with designated bikelanes on West Newberry Road (State Road 26) and requested a corridor study from the Florida Department of Transportation.

#### IV. WEST NEWBERRY ROAD (STATE ROAD 26) BIKELANES

Mr. Koons stated that the Metropolitan Transportation Planning Organization discussed this issue at its August 1, 2016 meeting and approved a motion to agenda this issue for its October 3, 2016 meeting. He noted that an email from the Florida Department of Transportation stated that it was too late to install bikelanes as part of the Newberry Road Resurfacing Project.

James Green, Florida Department of Transportation District 2 Liaison, discussed the West Newberry Road Resurfacing Project, including existing onstreet parking and potential for bikelanes, and answered questions.

Teresa Scott, Gainesville Public Works Director, stated that the City contacted the SIMED medical facility regarding onstreet parking usage. She reported that SIMED requires employees to park onstreet to free up offstreet parking for clients. She added that the City of Gainesville did a crash study for the corridor.