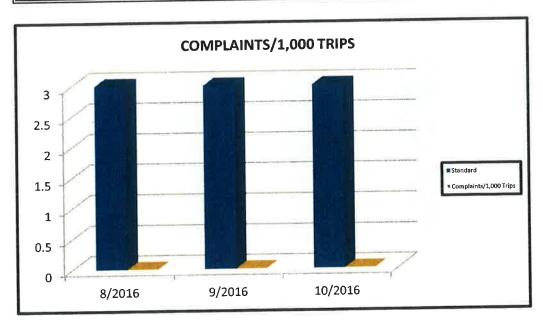

81   | 26         | . 0 | 0          | 0          | <u> </u> | 407     | 405       | 2         | 99.51%     | C       | 33        | 1        | . 1     | . 0           | Ω .      | ) (      |
|          | Total: | 8,156 | 589        | 0   | 0          | 0          | 0        | 8,745   | 8,583     | 162       | 98.15%     | 33      | 1,333     | 84       | 45      | 25            | 5        | :        |

# TRANSPORTATION DISADVANTAGED SERVICE PLAN (TDSP) STANDARDS

## **ALACHUA COUNTY, AUGUST - OCTOBER 2016**

| MONTH   | STANDARD | COMPLAINTS/1,000 TRIPS |  |  |  |
|---------|----------|------------------------|--|--|--|
| 8/2016  | 3        | 0                      |  |  |  |
| 9/2016  | 3        | 0                      |  |  |  |
| 10/2016 | 3        | 0                      |  |  |  |



### TRANSPORTATION DISADVANTAGED SERVICE PLAN (TDSP) STANDARDS ALACHUA COUNTY, AUGUST - OCTOBER 2016

| MONTH  | STANDARD | CALL HOLD TIME |
|--------|----------|----------------|
| 8/2016 | 2.5      | 1.24           |
| 9/2016 | 2.5      | 1.07           |
| 9/2016 | 2.5      | 1.13           |



# TRANSPORTATION DISADVANTAGED SERVICE PLAN (TDSP) STANDARDS

## **ALACHUA COUNTY AUGUST - OCTOBER 2016**

| MONTH   | STANDARD | ACCIDENTS/100,000 MILES |
|---------|----------|-------------------------|
| 8/2016  | 1.4      | 0                       |
| 9/2016  | 1.4      | 1                       |
| 10/2016 | 1.4      | 4                       |



### TRANSPORTATION DISADVANTAGED SERVICE PLAN (TDSP) STANDARDS ALACHUA COUNTY, AUGUST - OCTOBER 2016

| MONTH  | STANDARD | ROADCALLS/100,000 M