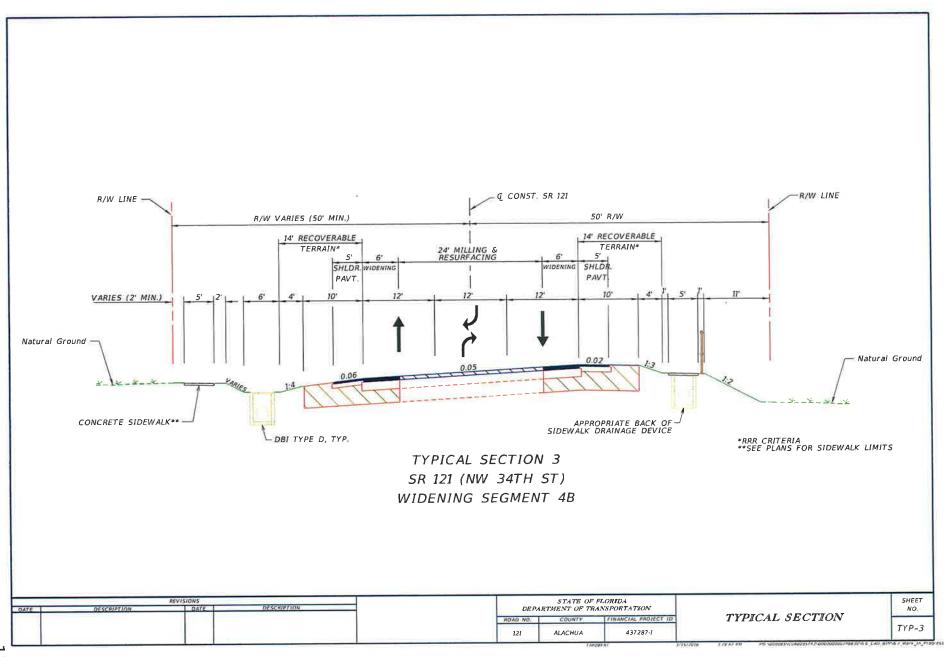

Page \*119

IV. Florida Department of Transportation NW 34th Street (State Road 121) Left Turn Lanes Technical Memorandum APPROVE STAFF RECOMMENDATION

The Florida Department of Transportation has provided this technical memorandum for review and comment.