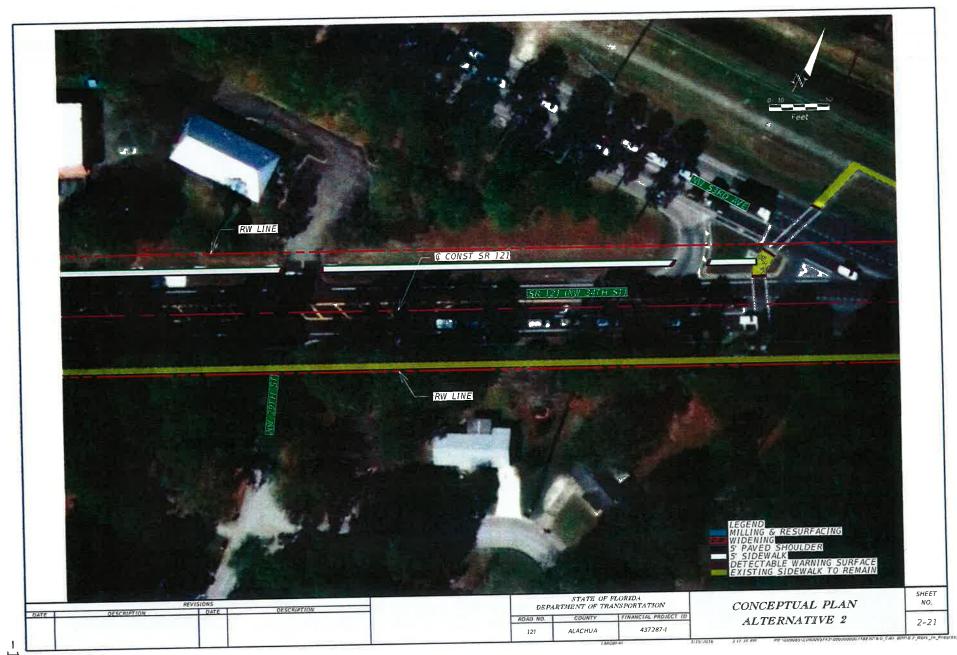

Page \*119

IV. Florida Department of Transportation NW 34th Street (State Road 121) Left Turn Lanes Technical Memorandum APPROVE STAFF RECOMMENDATION

The Florida Department of Transportation has provided this technical memorandum for review and comment.

CA. 3 Engagement letter for Fiscal year 2015-16 Page #19

APPROVE AUDIT COMMITTEE RECOMMENDATION

The Florida Department of Transportation has responded to questions asked by the Metropolitan Transportation Planning Organization concerning State Road 121 (West 34th Street), State Roads 24 (Waldo Road) and State Road 222 (NE 39th Avenue).