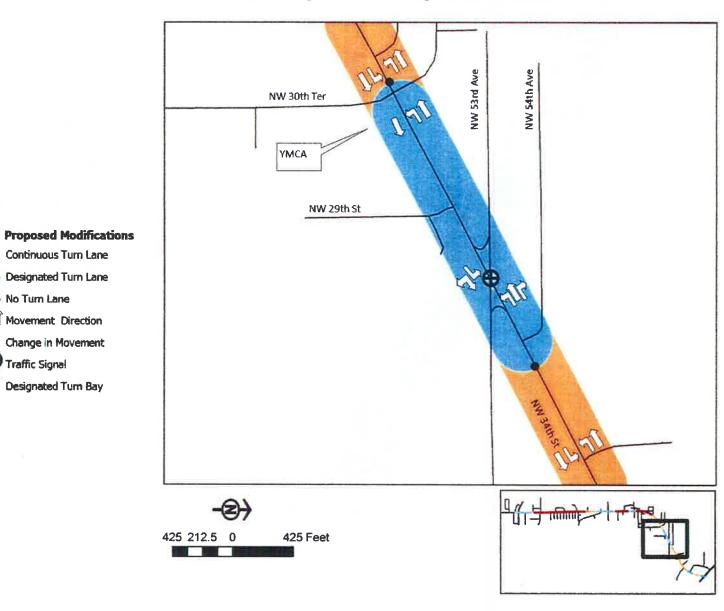

Page \*119

IV. Florida Department of Transportation NW 34th Street (State Road 121) Left Turn Lanes Technical Memorandum APPROVE STAFF RECOMMENDATION

The Florida Department of Transportation has provided this technical memorandum for review and comment.