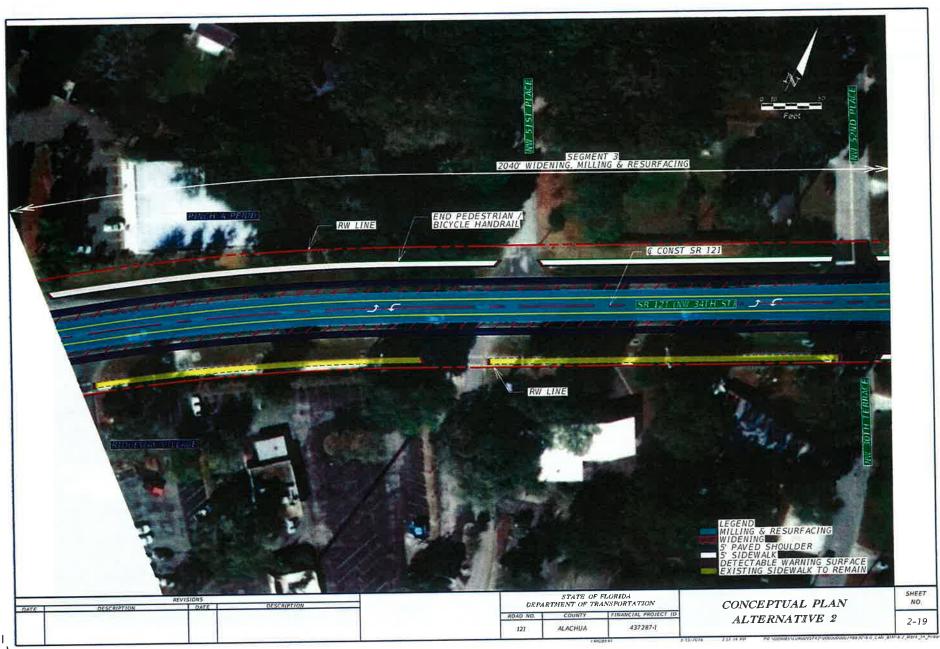

Page \*119

IV. Florida Department of Transportation NW 34th Street (State Road 121) Left Turn Lanes Technical Memorandum APPROVE STAFF RECOMMENDATION

The Florida Department of Transportation has provided this technical memorandum for review and comment.

CA. 3 Engagement letter for Fiscal year 2015-16 Page #19

APPROVE AUDIT COMMITTEE RECOMMENDATION

The Florida Department of Transportation has responded to questions asked by the Metropolitan Transportation Planning Organization concerning State Road 121 (West 34th Street), State Roads 24 (Waldo Road) and State Road 222 (NE 39th Avenue).