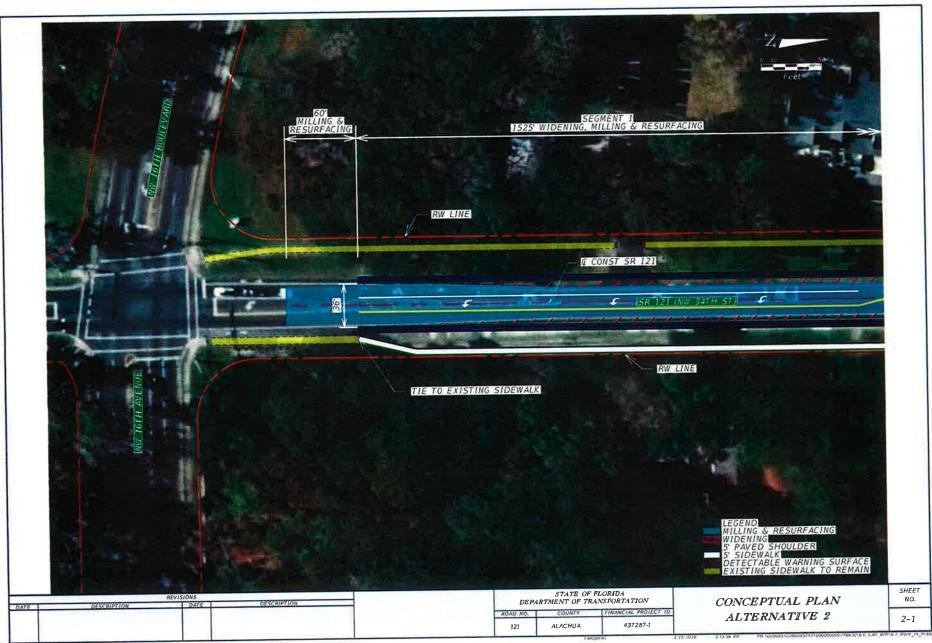

Page \*119

IV. Florida Department of Transportation NW 34th Street (State Road 121) Left Turn Lanes Technical Memorandum APPROVE STAFF RECOMMENDATION

The Florida Department of Transportation has provided this technical memorandum for review and comment.