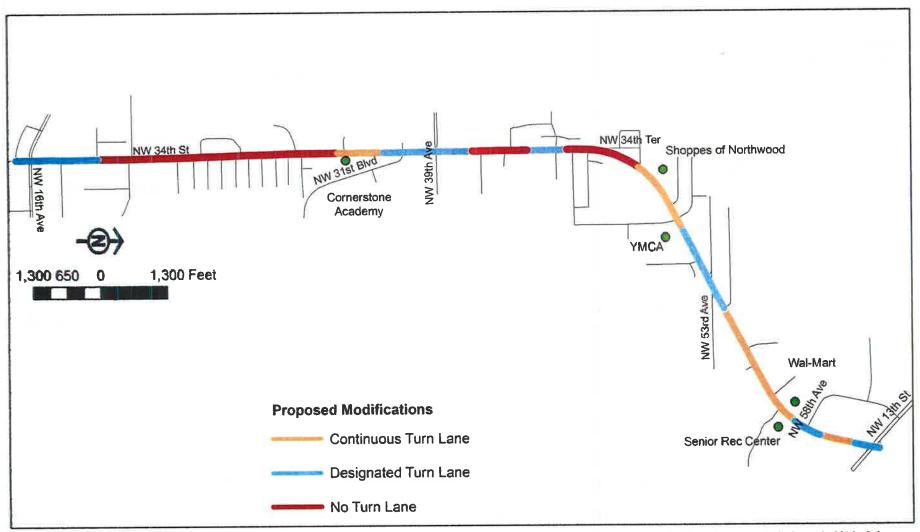

Page \*119

IV. Florida Department of Transportation NW 34th Street (State Road 121) Left Turn Lanes Technical Memorandum APPROVE STAFF RECOMMENDATION

The Florida Department of Transportation has provided this technical memorandum for review and comment.