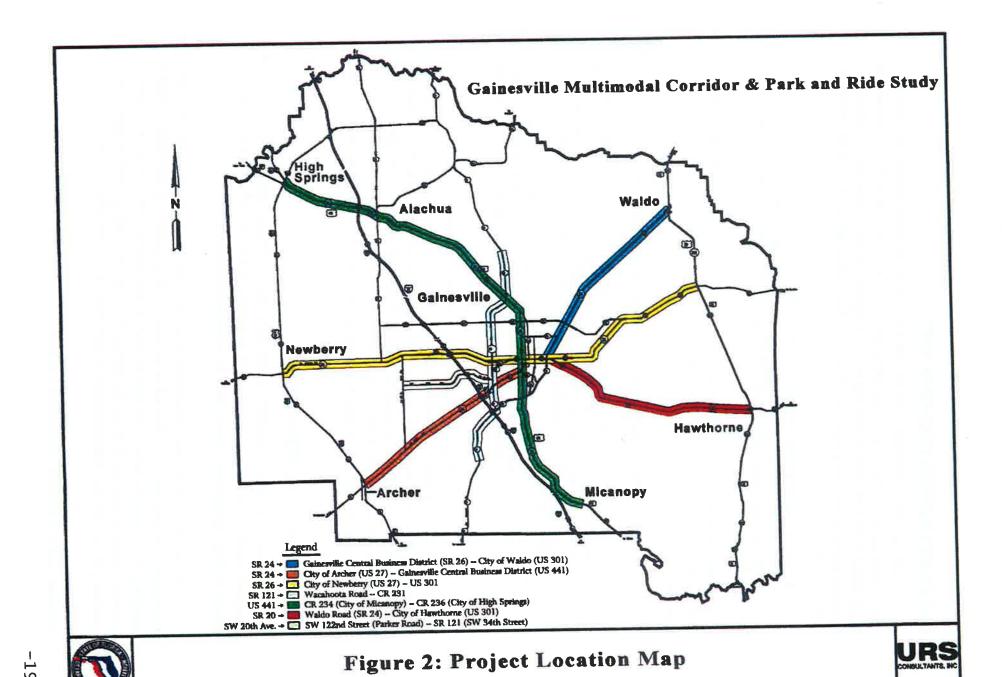

### II. TRANSPORTATION IMPROVEMENT PROGRAM AMENDMENT

Mr. Koons stated that the Florida Department of Transportation has requested an amendment to the Transportation Improvement Program to add the Tower Road Bike Path/Trail project. He reported that Alachua County has been awarded a \$950,000 Shared-Use Network Trail grant to construct this project from SW 26th Place to SW 8th Avenue.

MOTION: Commissioner Byerly moved to approve the Tower Road Bike Path/Trail project identified in Exhibit 1. Commissioner Pinkoson seconded. Mr. Koons conducted a show-of-hands vote; motion passed unanimously by members present.