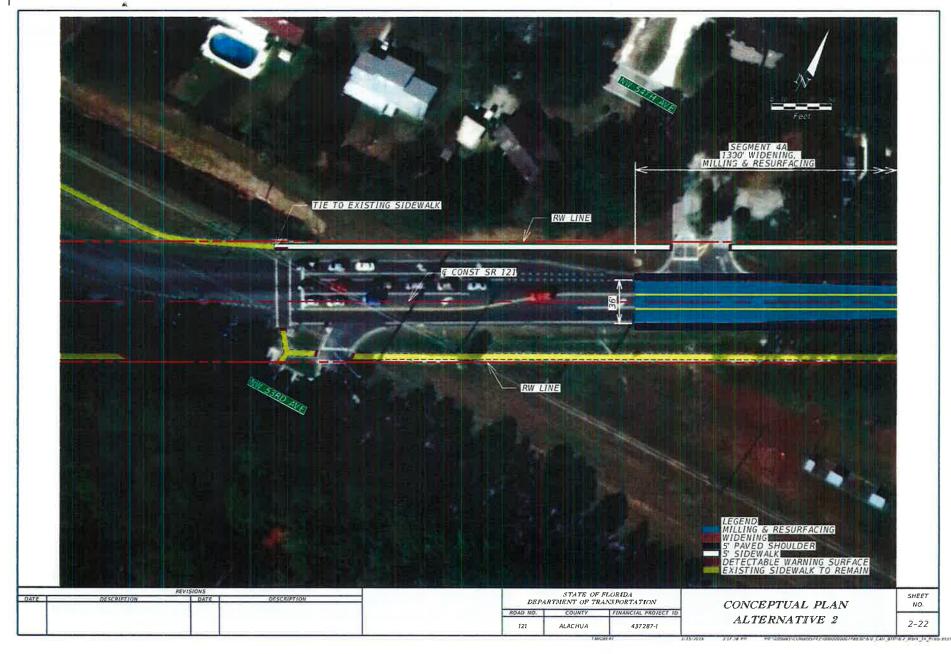

Page \*119

IV. Florida Department of Transportation NW 34th Street (State Road 121) Left Turn Lanes Technical Memorandum APPROVE STAFF RECOMMENDATION

The Florida Department of Transportation has provided this technical memorandum for review and comment.

CA. 3 Engagement letter for Fiscal year 2015-16 Page #19

APPROVE AUDIT COMMITTEE RECOMMENDATION

The Florida Department of Transportation has responded to questions asked by the Metropolitan Transportation Planning Organization concerning State Road 121 (West 34th Street), State Roads 24 (Waldo Road) and State Road 222 (NE 39th Avenue).