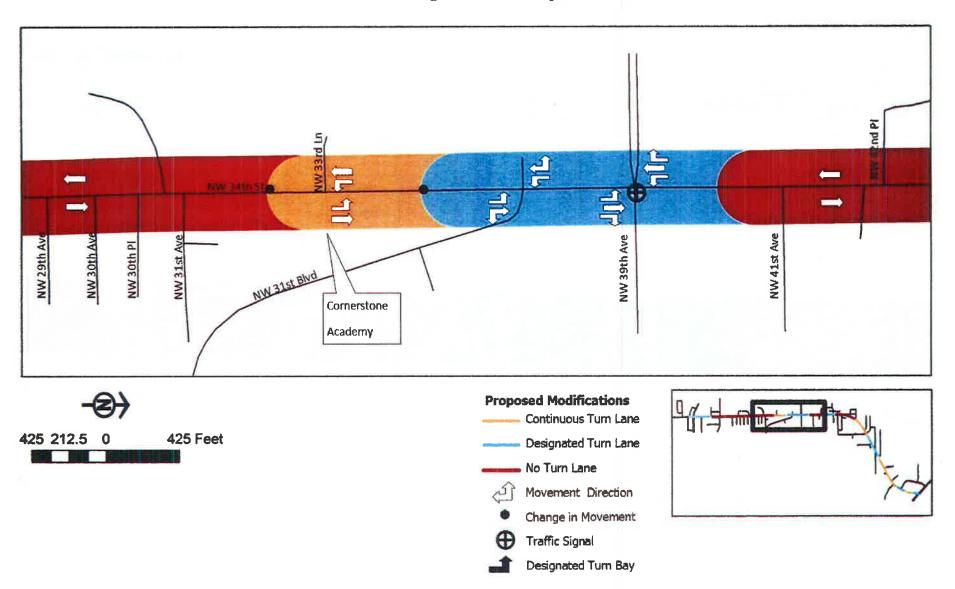

Page \*119

IV. Florida Department of Transportation NW 34th Street (State Road 121) Left Turn Lanes Technical Memorandum APPROVE STAFF RECOMMENDATION

The Florida Department of Transportation has provided this technical memorandum for review and comment.