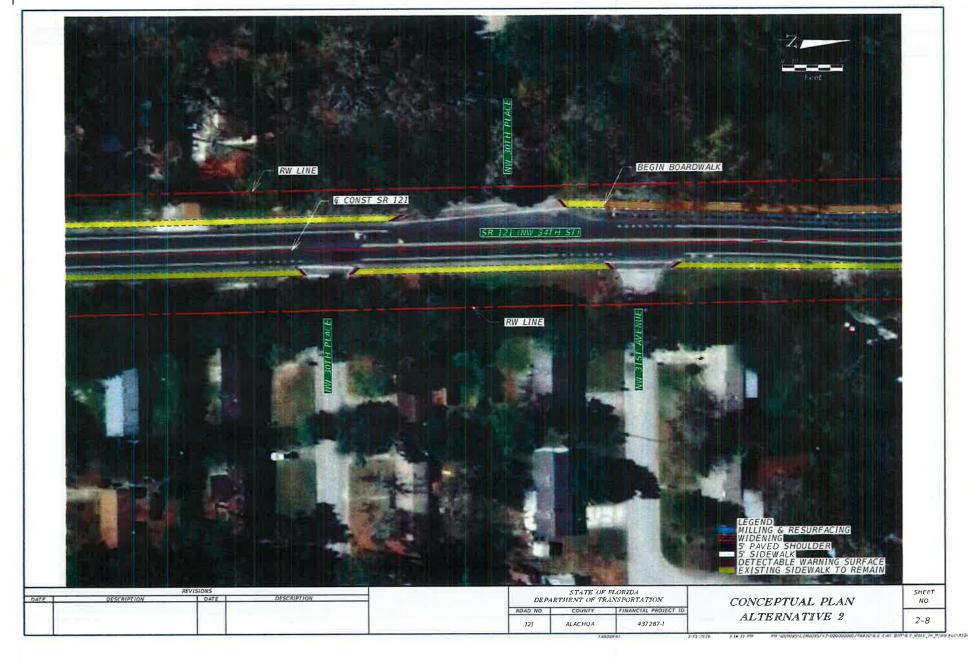

Page \*119

IV. Florida Department of Transportation NW 34th Street (State Road 121) Left Turn Lanes Technical Memorandum APPROVE STAFF RECOMMENDATION

The Florida Department of Transportation has provided this technical memorandum for review and comment.

CA. 3 Engagement letter for Fiscal year 2015-16 Page #19

APPROVE AUDIT COMMITTEE RECOMMENDATION

The Florida Department of Transportation has responded to questions asked by the Metropolitan Transportation Planning Organization concerning State Road 121 (West 34th Street), State Roads 24 (Waldo Road) and State Road 222 (NE 39th Avenue).