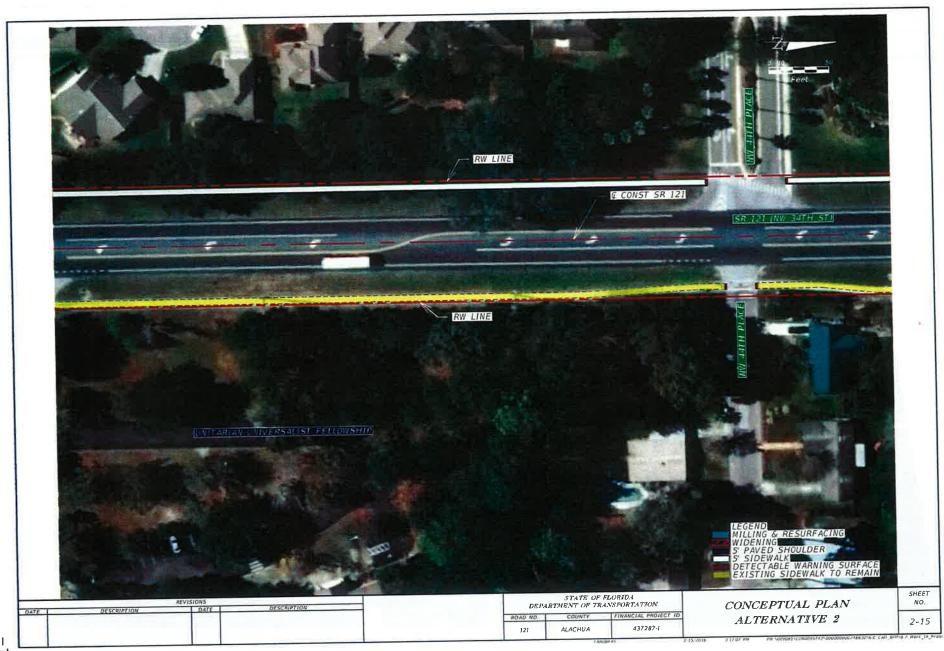

Page \*119

IV. Florida Department of Transportation NW 34th Street (State Road 121) Left Turn Lanes Technical Memorandum APPROVE STAFF RECOMMENDATION

The Florida Department of Transportation has provided this technical memorandum for review and comment.

CA. 3 Engagement letter for Fiscal year 2015-16 Page #19

APPROVE AUDIT COMMITTEE RECOMMENDATION

The Florida Department of Transportation has responded to questions asked by the Metropolitan Transportation Planning Organization concerning State Road 121 (West 34th Street), State Roads 24 (Waldo Road) and State Road 222 (NE 39th Avenue).