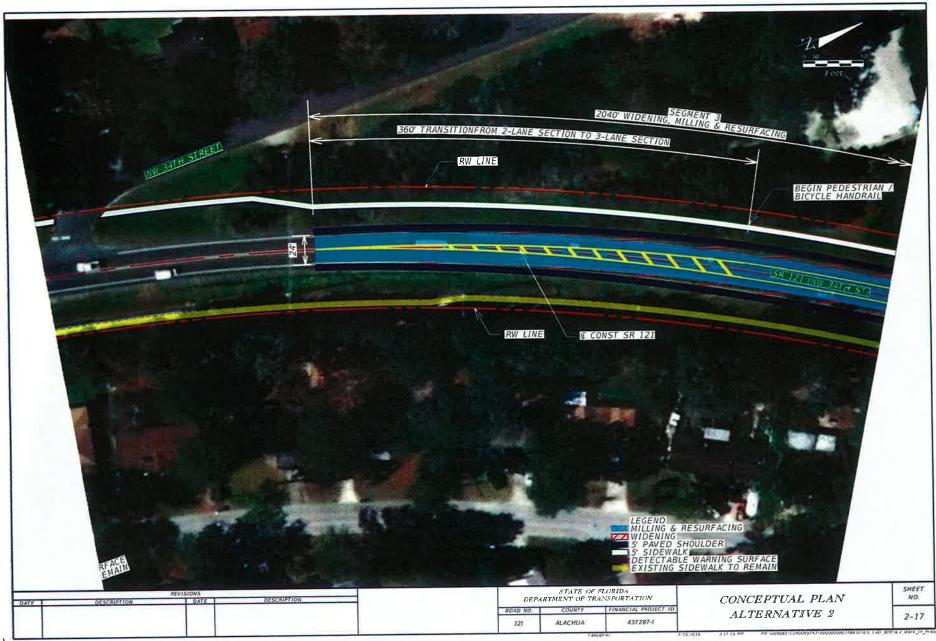

Page \*119

IV. Florida Department of Transportation NW 34th Street (State Road 121) Left Turn Lanes Technical Memorandum APPROVE STAFF RECOMMENDATION

The Florida Department of Transportation has provided this technical memorandum for review and comment.

CA. 3 Engagement letter for Fiscal year 2015-16 Page #19

APPROVE AUDIT COMMITTEE RECOMMENDATION

The Florida Department of Transportation has responded to questions asked by the Metropolitan Transportation Planning Organization concerning State Road 121 (West 34th Street), State Roads 24 (Waldo Road) and State Road 222 (NE 39th Avenue).