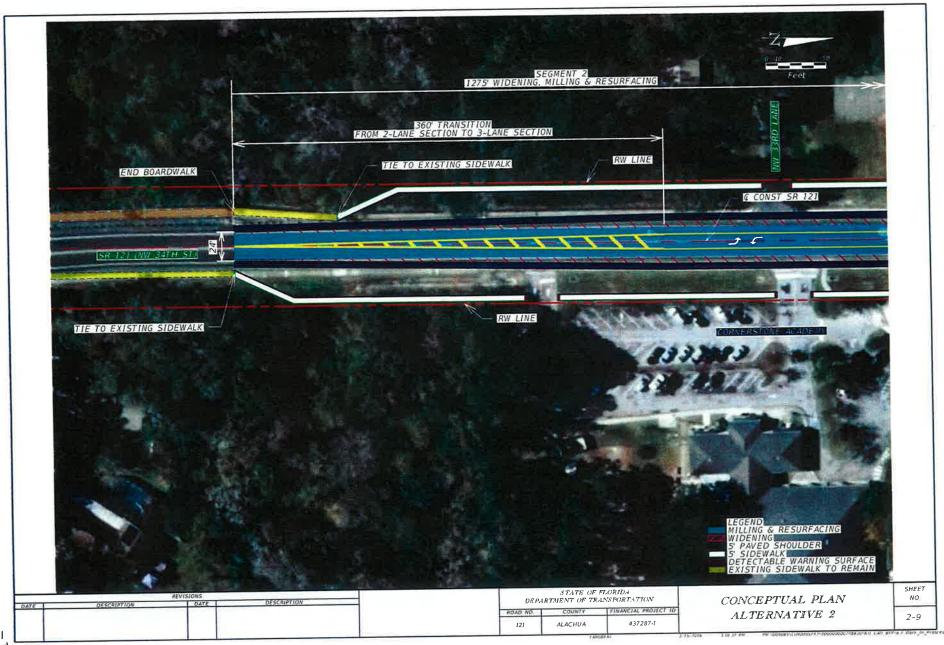

Page \*119

IV. Florida Department of Transportation NW 34th Street (State Road 121) Left Turn Lanes Technical Memorandum APPROVE STAFF RECOMMENDATION

The Florida Department of Transportation has provided this technical memorandum for review and comment.

CA. 3 Engagement letter for Fiscal year 2015-16 Page #19

APPROVE AUDIT COMMITTEE RECOMMENDATION

The Florida Department of Transportation has responded to questions asked by the Metropolitan Transportation Planning Organization concerning State Road 121 (West 34th Street), State Roads 24 (Waldo Road) and State Road 222 (NE 39th Avenue).