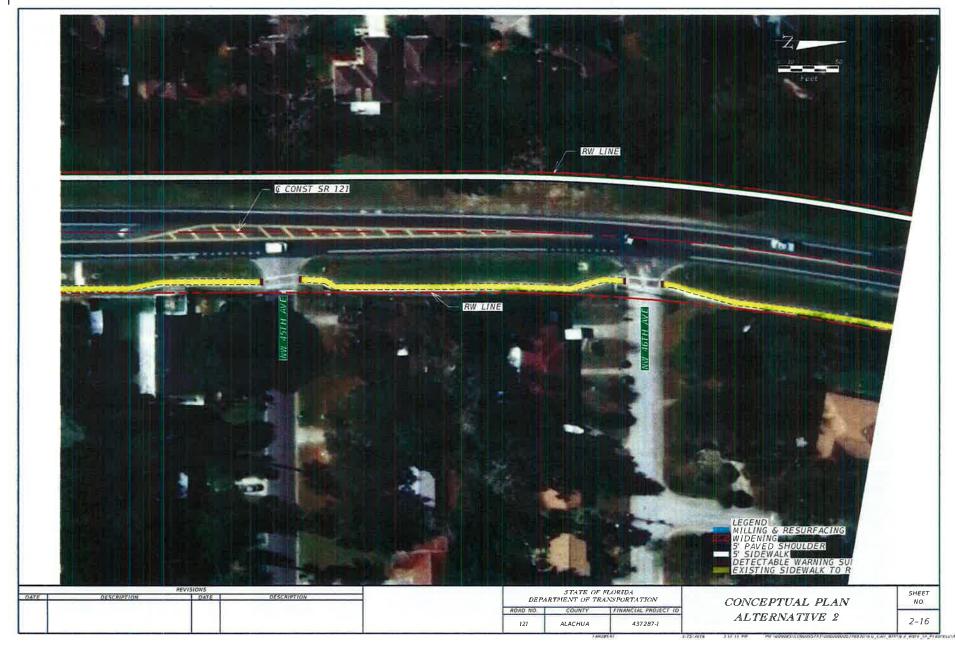

Page \*119

IV. Florida Department of Transportation NW 34th Street (State Road 121) Left Turn Lanes Technical Memorandum APPROVE STAFF RECOMMENDATION

The Florida Department of Transportation has provided this technical memorandum for review and comment.

CA. 3 Engagement letter for Fiscal year 2015-16 Page #19

APPROVE AUDIT COMMITTEE RECOMMENDATION

The Florida Department of Transportation has responded to questions asked by the Metropolitan Transportation Planning Organization concerning State Road 121 (West 34th Street), State Roads 24 (Waldo Road) and State Road 222 (NE 39th Avenue).