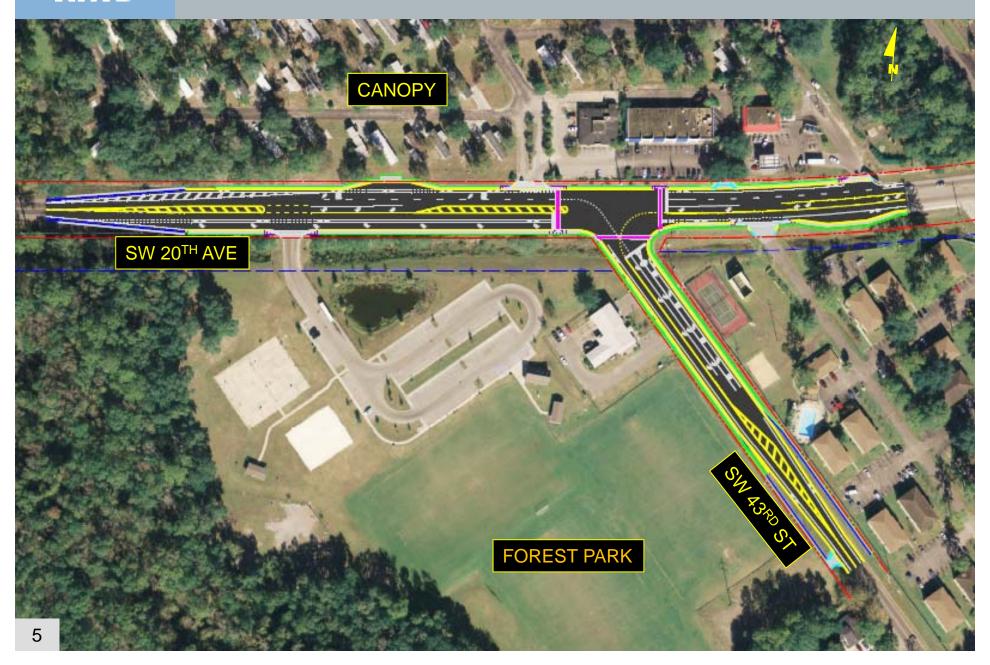

# **Southwest 62<sup>nd</sup> Boulevard Connector Interim Projects**

SR 24 (Archer Road) to SR 26 (Newberry Road)



## **Purpose/Recommendation**





 Approve the 60% design plans as proposed and direct staff to proceed with the development of the 90% plans.



### Interim Projects

- Southwest 40<sup>th</sup> Boulevard at Archer Road
- Southwest 20<sup>th</sup> Boulevard at Southwest 43<sup>rd</sup> Street
- Smart Bus Bay



\* MTPO presentation scheduled for December 2009



### SW 40th Boulevard at Archer Road



# Typical Section - SW 40th Blvd







### SW 20th Avenue at SW 43rd Street



# Typical Section – SW 20th Ave







# SW 20th Avenue Smart Bus Bay



# Typical Section - Smart Bus Bay







### **Schedule**











**Construction Notice to Proceed – October 2010** 

# Purpose/Recommendation



- Recommendation
  - Approve the 60% design plans as proposed and direct staff to proceed with the development of the 90% plans.



- Interim Projects
  - Southwest 40<sup>th</sup> Boulevard at Archer Road
  - Southwest 20<sup>th</sup> Boulevard at Southwest 43<sup>rd</sup> Street
  - Smart Bus Bay



\* MTPO presentation scheduled for December 2009