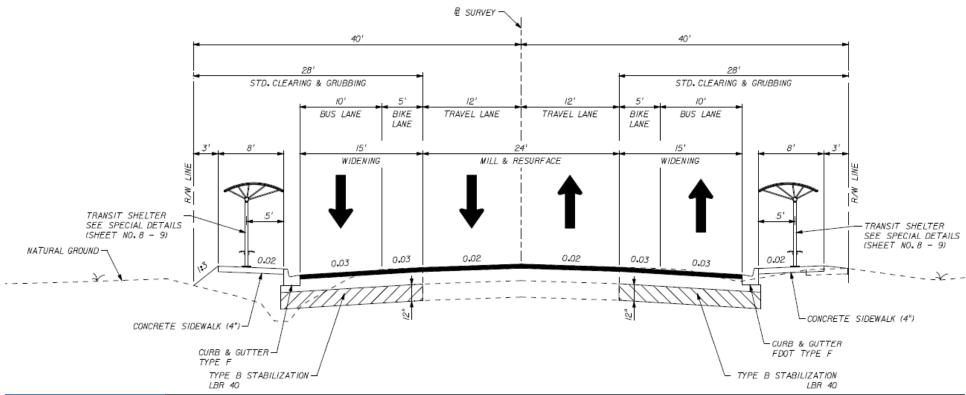

# **Southwest 62<sup>nd</sup> Boulevard Connector Interim Projects**

SR 24 (Archer Road) to SR 26 (Newberry Road)



## **Purpose/Recommendation**





 Approve the 60% design plans as proposed and direct staff to proceed with the development of the 90% plans.



### Interim Projects

- Southwest 40<sup>th</sup> Boulevard at Archer Road
- Southwest 20<sup>th</sup> Boulevard at Southwest 43<sup>rd</sup> Street
- Smart Bus Bay



\* MTPO presentation scheduled for December 2009



### SW 40th Boulevard at Archer Road



# Typical Section - SW 40th Blvd







### SW 20th Avenue at SW 43rd Street



# Typical Section – SW 20th Ave







# SW 20th Avenue Smart Bus Bay



# Typical Section - Smart Bus Bay







### **Schedule**











**Construction Notice to Proceed – October 2010** 

# Purpose/Recommendation



- Recommendation
  - Approve the 60% design plans as proposed and direct staff to proceed with the development of the 90% plans.



- Interim Projects
  - Southwest 40<sup>th</sup> Boulevard at Archer Road
  - Southwest 20<sup>th</sup> Boulevard at Southwest 43<sup>rd</sup> Street
  - Smart Bus Bay



\* MTPO presentation scheduled for December 2009