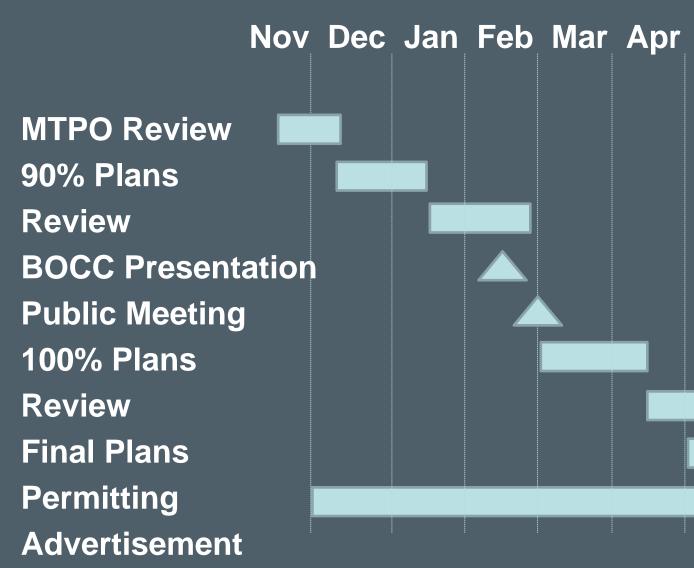

# **Southwest 62<sup>nd</sup> Boulevard Connector Interim Projects**

SR 24 (Archer Road) to SR 26 (Newberry Road)



## **Purpose/Recommendation**





 Approve the 60% design plans as proposed and direct staff to proceed with the development of the 90% plans.



### Interim Projects

- Southwest 40<sup>th</sup> Boulevard at Archer Road
- Southwest 20<sup>th</sup> Boulevard at Southwest 43<sup>rd</sup> Street
- Smart Bus Bay



\* MTPO presentation scheduled for December 2009



### SW 40th Boulevard at Archer Road



# Typical Section - SW 40th Blvd







### SW 20th Avenue at SW 43rd Street



# Typical Section – SW 20th Ave







# SW 20th Avenue Smart Bus Bay



# Typical Section - Smart Bus Bay







### **Schedule**











**Construction Notice to Proceed – October 2010** 

# Purpose/Recommendation



- Recommendation
  - Approve the 60% design plans as proposed and direct staff to proceed with the development of the 90% plans.



- Interim Projects
  - Southwest 40<sup>th</sup> Boulevard at Archer Road
  - Southwest 20<sup>th</sup> Boulevard at Southwest 43<sup>rd</sup> Street
  - Smart Bus Bay



\* MTPO presentation scheduled for December 2009