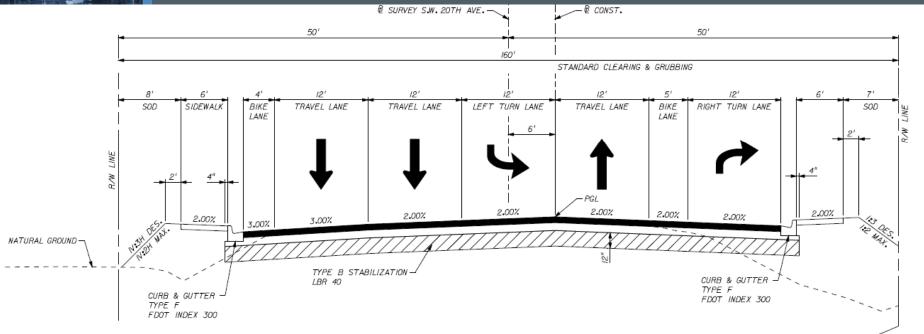

# **Southwest 62<sup>nd</sup> Boulevard Connector Interim Projects**

SR 24 (Archer Road) to SR 26 (Newberry Road)



## **Purpose/Recommendation**





 Approve the 60% design plans as proposed and direct staff to proceed with the development of the 90% plans.



### Interim Projects

- Southwest 40<sup>th</sup> Boulevard at Archer Road
- Southwest 20<sup>th</sup> Boulevard at Southwest 43<sup>rd</sup> Street
- Smart Bus Bay



\* MTPO presentation scheduled for December 2009



### SW 40th Boulevard at Archer Road



# Typical Section - SW 40th Blvd







### SW 20th Avenue at SW 43rd Street



# Typical Section – SW 20th Ave







# SW 20th Avenue Smart Bus Bay



# Typical Section - Smart Bus Bay







### **Schedule**











**Construction Notice to Proceed – October 2010** 

# Purpose/Recommendation



- Recommendation
  - Approve the 60% design plans as proposed and direct staff to proceed with the development of the 90% plans.



- Interim Projects
  - Southwest 40<sup>th</sup> Boulevard at Archer Road
  - Southwest 20<sup>th</sup> Boulevard at Southwest 43<sup>rd</sup> Street
  - Smart Bus Bay



\* MTPO presentation scheduled for December 2009