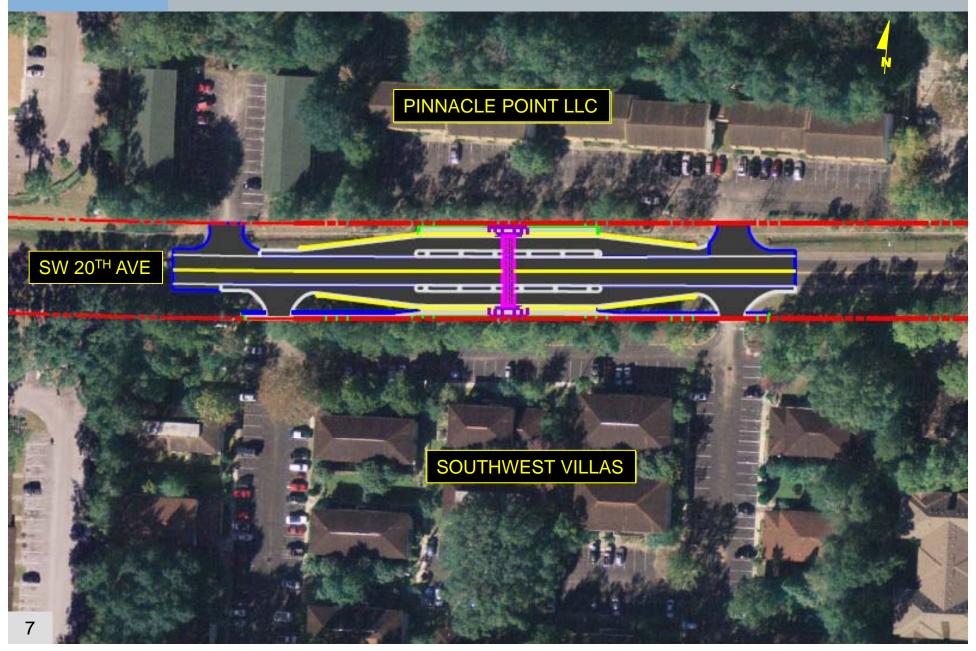

# **Southwest 62<sup>nd</sup> Boulevard Connector Interim Projects**

SR 24 (Archer Road) to SR 26 (Newberry Road)



## **Purpose/Recommendation**





 Approve the 60% design plans as proposed and direct staff to proceed with the development of the 90% plans.



### Interim Projects

- Southwest 40<sup>th</sup> Boulevard at Archer Road
- Southwest 20<sup>th</sup> Boulevard at Southwest 43<sup>rd</sup> Street
- Smart Bus Bay



\* MTPO presentation scheduled for December 2009



### SW 40th Boulevard at Archer Road



# Typical Section - SW 40th Blvd







### SW 20th Avenue at SW 43rd Street



# Typical Section – SW 20th Ave







# SW 20th Avenue Smart Bus Bay



# Typical Section - Smart Bus Bay







### **Schedule**











**Construction Notice to Proceed – October 2010** 

# Purpose/Recommendation



- Recommendation
  - Approve the 60% design plans as proposed and direct staff to proceed with the development of the 90% plans.



- Interim Projects
  - Southwest 40<sup>th</sup> Boulevard at Archer Road
  - Southwest 20<sup>th</sup> Boulevard at Southwest 43<sup>rd</sup> Street
  - Smart Bus Bay



\* MTPO presentation scheduled for December 2009