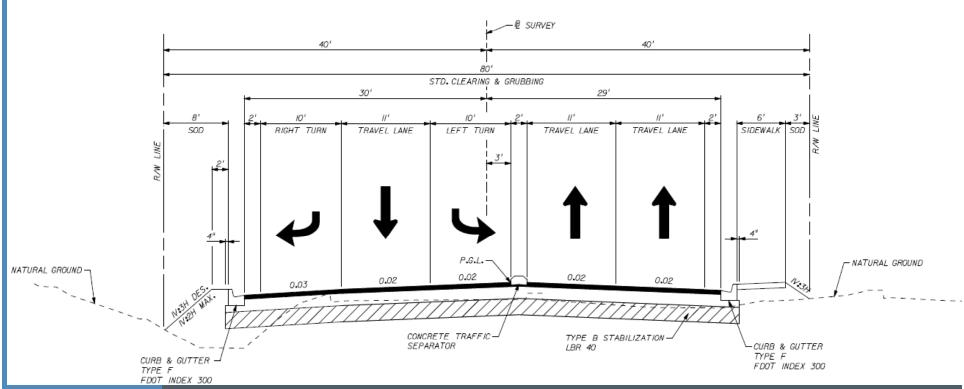

# **Southwest 62<sup>nd</sup> Boulevard Connector Interim Projects**

SR 24 (Archer Road) to SR 26 (Newberry Road)



## **Purpose/Recommendation**





 Approve the 60% design plans as proposed and direct staff to proceed with the development of the 90% plans.



### Interim Projects

- Southwest 40<sup>th</sup> Boulevard at Archer Road
- Southwest 20<sup>th</sup> Boulevard at Southwest 43<sup>rd</sup> Street
- Smart Bus Bay



\* MTPO presentation scheduled for December 2009



### SW 40th Boulevard at Archer Road



# Typical Section - SW 40th Blvd







### SW 20th Avenue at SW 43rd Street



# Typical Section – SW 20th Ave







# SW 20th Avenue Smart Bus Bay



# Typical Section - Smart Bus Bay







### **Schedule**











**Construction Notice to Proceed – October 2010** 

# Purpose/Recommendation



- Recommendation
  - Approve the 60% design plans as proposed and direct staff to proceed with the development of the 90% plans.



- Interim Projects
  - Southwest 40<sup>th</sup> Boulevard at Archer Road
  - Southwest 20<sup>th</sup> Boulevard at Southwest 43<sup>rd</sup> Street
  - Smart Bus Bay



\* MTPO presentation scheduled for December 2009