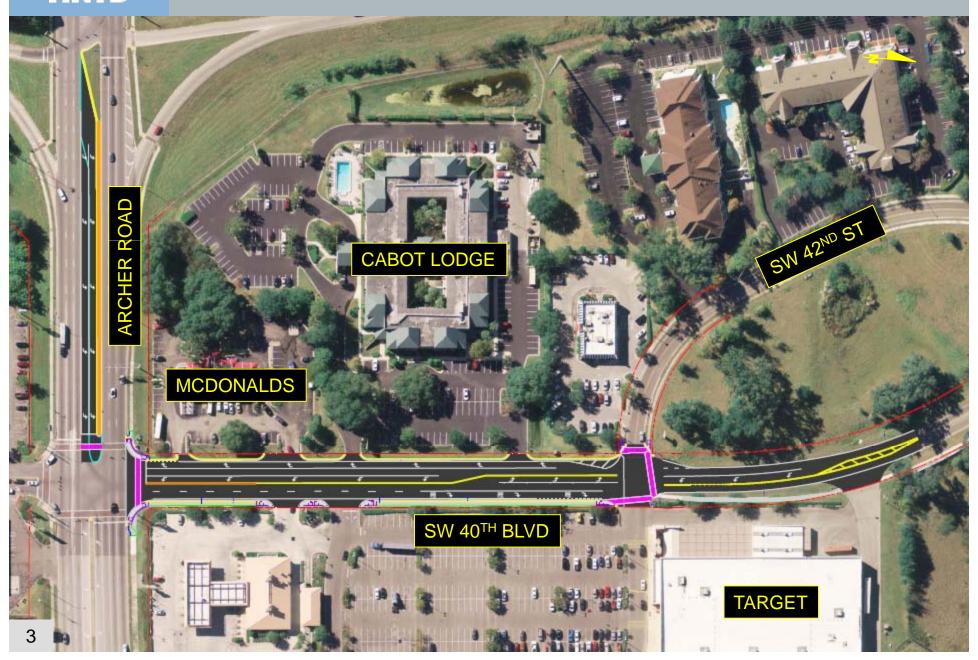

# **Southwest 62<sup>nd</sup> Boulevard Connector Interim Projects**

SR 24 (Archer Road) to SR 26 (Newberry Road)



## **Purpose/Recommendation**





 Approve the 60% design plans as proposed and direct staff to proceed with the development of the 90% plans.



### Interim Projects

- Southwest 40<sup>th</sup> Boulevard at Archer Road
- Southwest 20<sup>th</sup> Boulevard at Southwest 43<sup>rd</sup> Street
- Smart Bus Bay



\* MTPO presentation scheduled for December 2009



### SW 40th Boulevard at Archer Road



# Typical Section - SW 40th Blvd







### SW 20th Avenue at SW 43rd Street



# Typical Section – SW 20th Ave







# SW 20th Avenue Smart Bus Bay



# Typical Section - Smart Bus Bay







### **Schedule**











**Construction Notice to Proceed – October 2010** 

# Purpose/Recommendation



- Recommendation
  - Approve the 60% design plans as proposed and direct staff to proceed with the development of the 90% plans.



- Interim Projects
  - Southwest 40<sup>th</sup> Boulevard at Archer Road
  - Southwest 20<sup>th</sup> Boulevard at Southwest 43<sup>rd</sup> Street
  - Smart Bus Bay



\* MTPO presentation scheduled for December 2009