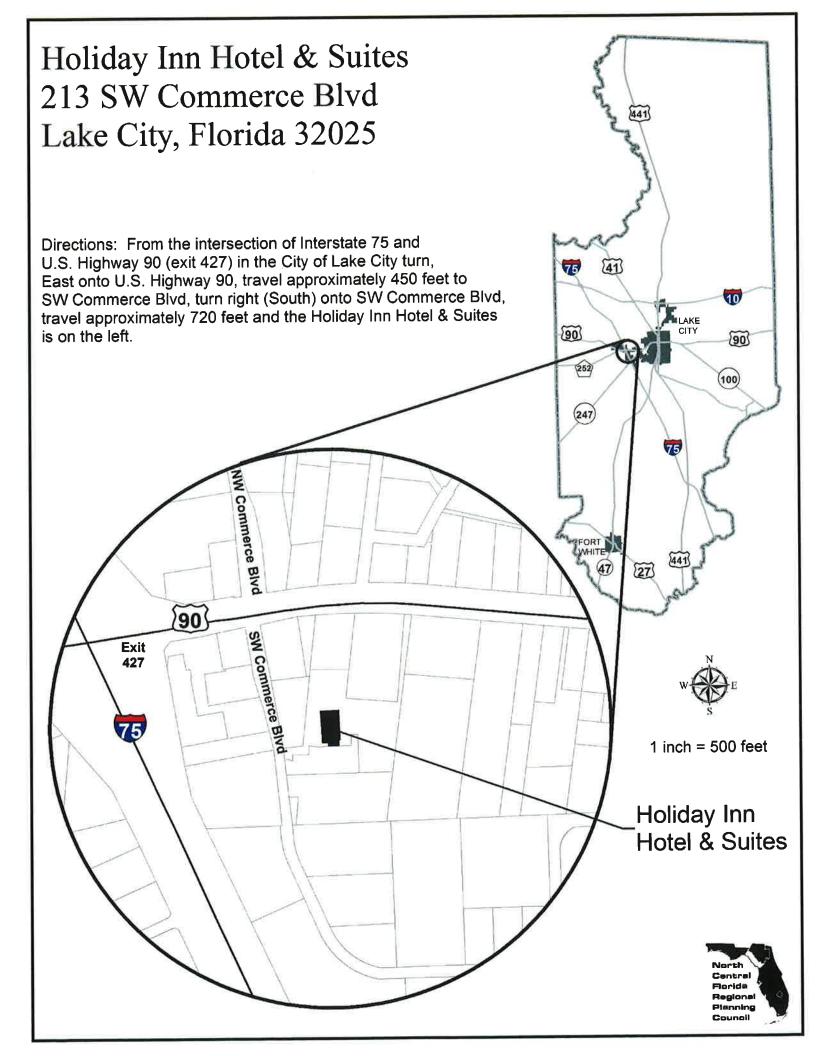

## NORTH CENTRAL FLORIDA REGIONAL PLANNING COUNCIL

There will be a meeting of the North Central Florida Regional Planning Council on October 25, 2018. The meeting will be held at the Lake City Holiday Inn Hotel & Suites, 213 Southwest Commerce Boulevard, Lake City, Florida. Dinner will start at 6:30 p.m. and the meeting at 7:00 p.m.

(Location Map on Back)

Please be advised that the Council meeting packet is posted on the Council website at <u>http://ncfrpc.org</u> (click on Upcoming Meetings and Meeting Packets, then click on North Central Florida Regional Planning Council Full Packet.)