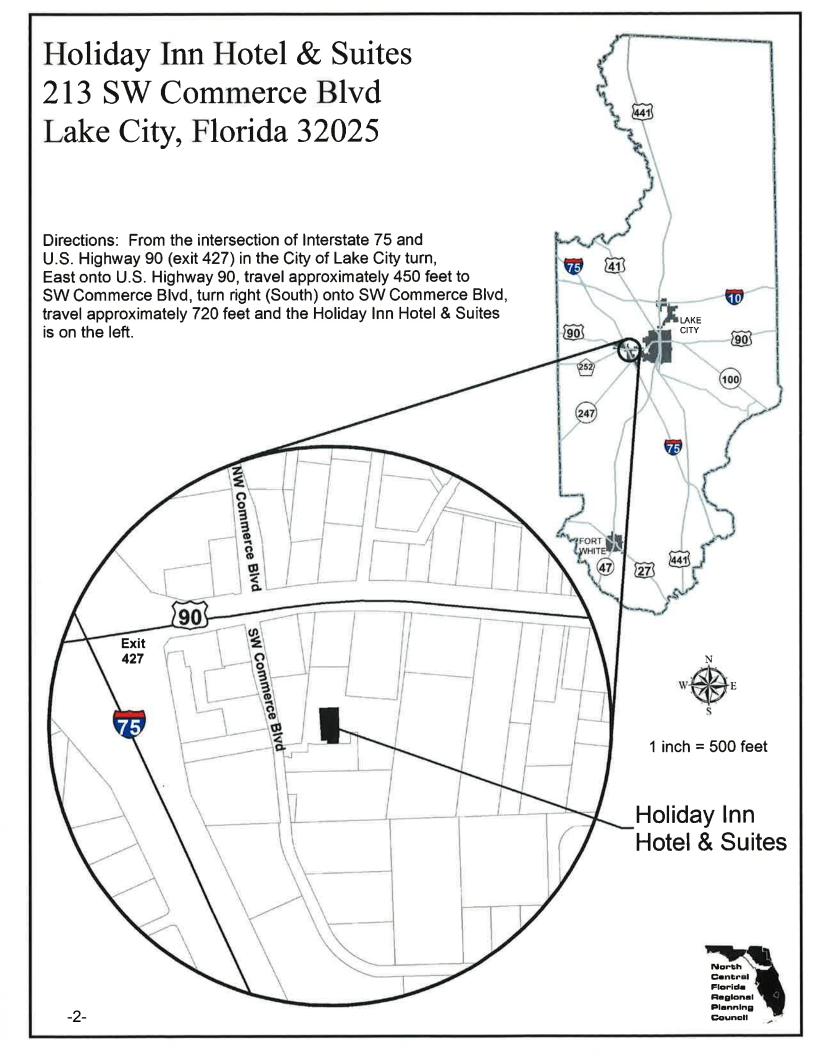

## NORTH CENTRAL FLORIDA REGIONAL PLANNING COUNCIL

There will be a meeting of the North Central Florida Regional Planning Council on June 22, 2017. The meeting will be held at the Lake City Holiday Inn Hotel & Suites, 213 Southwest Commerce Boulevard, Lake City, Florida. Dinner will start at 6:30 p.m. and the meeting at 7:00 p.m.

(Location Map on Back)

Please be advised that the Council meeting packet is posted on the Council website at <a href="http://ncfrpc.org">http://ncfrpc.org</a> (click on Upcoming Meetings and Meeting Packets, then click on North Central Florida Regional Planning Council Full Packet.)

## **AGENDA** NORTH CENTRAL FLORIDA REGIONAL PLANNING COUNCIL

Holiday Inn Hotel & Suites 213 Southwest Commerce Boulevard 7:00 p.m. Lake City, Florida **Page** I. INVOCATION AND PLEDGE OF ALLEGIANCE II. **INTRODUCTIONS** APPROVAL OF AGENDA III. FLORIDA REGIONAL COUNCILS ASSOCIATION PRESENTATION IV. 5 V. APPROVAL OF MINUTES - May 25, 2017 \* VI. CONSENT AGENDA -Monthly Financial Report - May 2017 13 A. 19 B. Amendment to Agreement with Florida Division of Emergency Management for Hazardous Materials Emergency Preparedness - Fiscal Year 2016-17 CHAIR'S REPORT VII. Introduction of New Members A. 21 2017-18 Committee Appointments B.