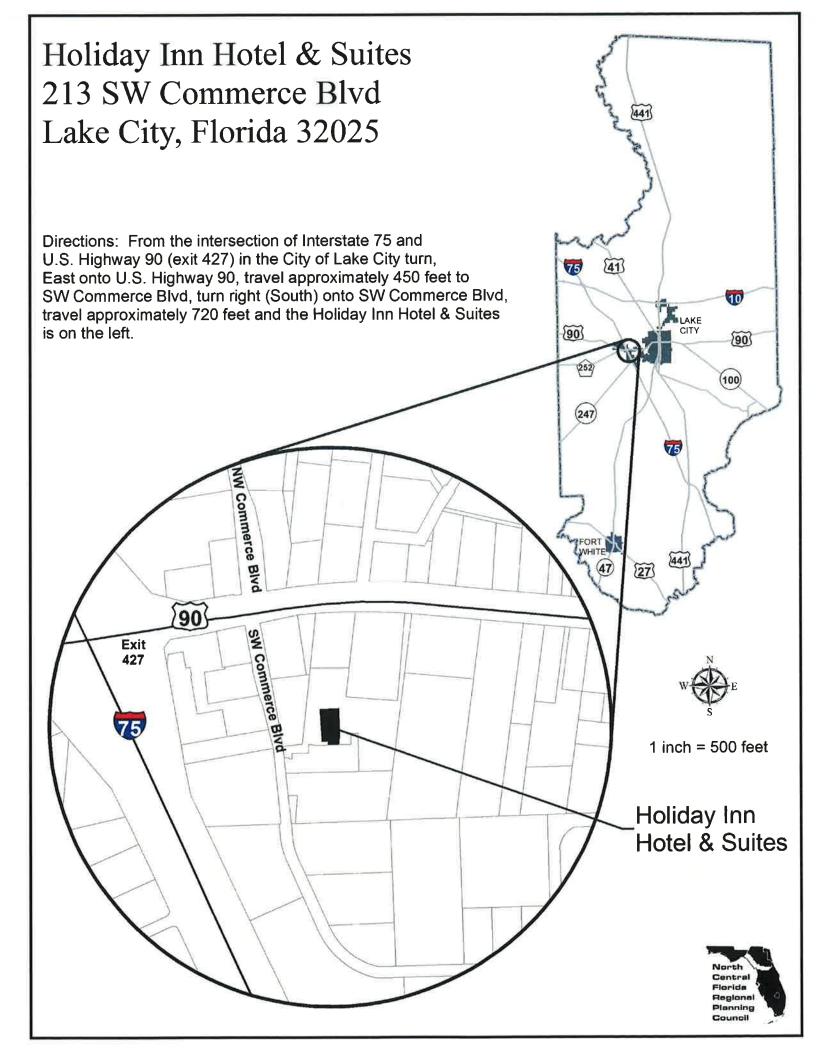

## NORTH CENTRAL FLORIDA REGIONAL PLANNING COUNCIL

There will be a meeting of the North Central Florida Regional Planning Council on April 27, 2017. The meeting will be held at the Lake City Holiday Inn Hotel & Suites, 213 Southwest Commerce Boulevard, Lake City, Florida. Dinner will start at 7:00 p.m. and the meeting at 7:30 p.m.

(Location Map on Back)

Please be advised that the Council meeting packet is posted on the Council website at <a href="http://ncfrpc.org">http://ncfrpc.org</a> (click on Upcoming Meetings and Meeting Packets, then click on North Central Florida Regional Planning Council Full Packet.)