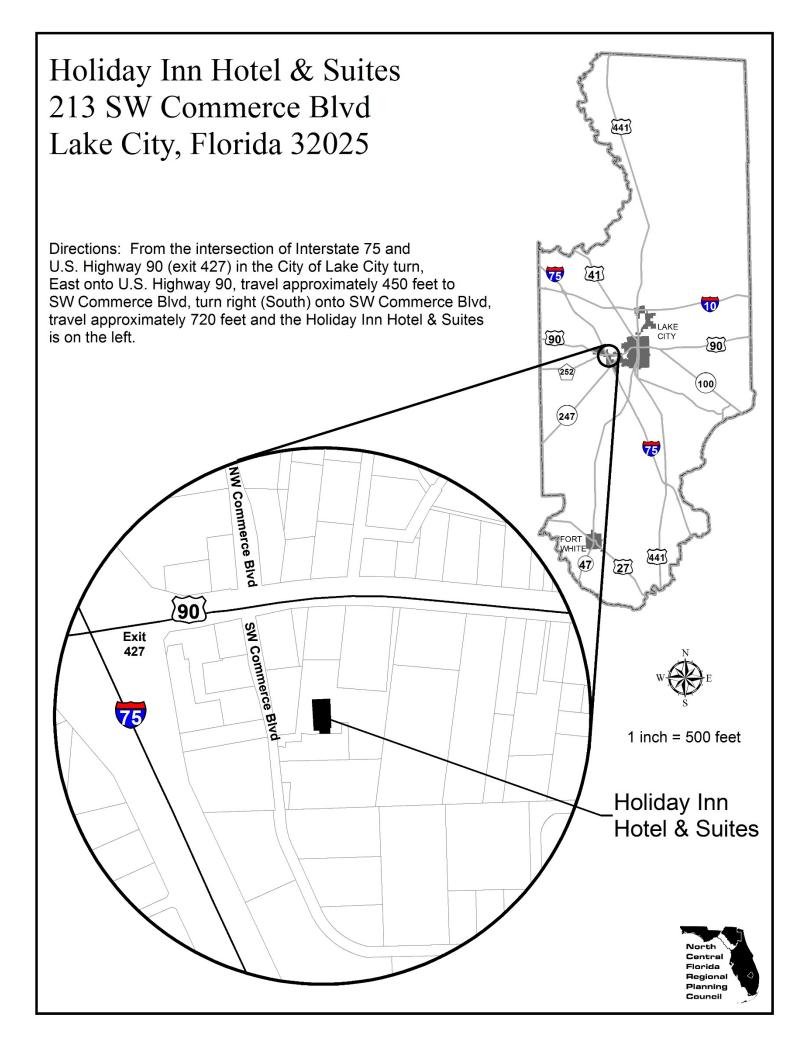

# **CLEARINGHOUSE COMMITTEE**

There will be a meeting of the Clearinghouse Committee of the North Central Florida Regional Planning Council on February 23, 2023. Due to the COVID-19 Public Health Emergency, the meeting will be a hybrid meeting in-person at the Holiday Inn Hotel and Suites, Suwannee Room, 213 Southwest Commerce Boulevard, Lake City, Florida, and via Communications Media Technology at 6:00 p.m.