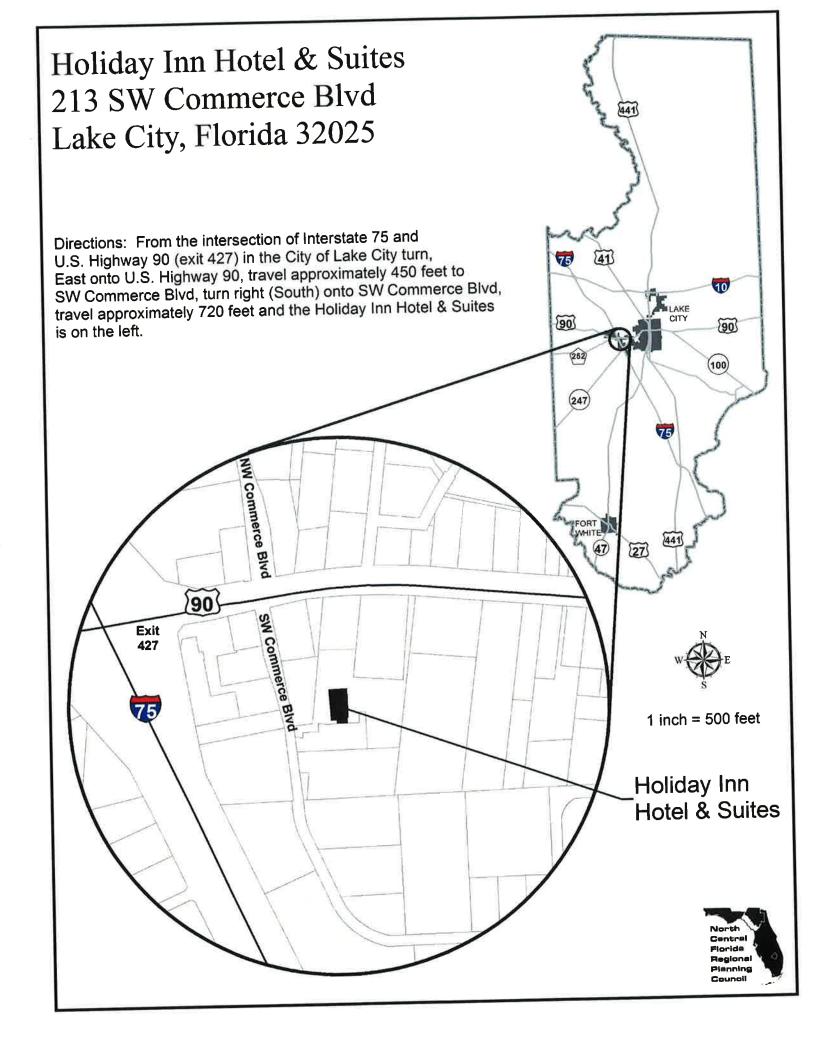

## **CLEARINGHOUSE COMMITTEE**

There will be a meeting of the Clearinghouse Committee of the North Central Florida Regional Planning Council on February 22, 2018. The meeting will be held at the Holiday Inn Hotel & Suites, 213 SW Commerce Boulevard, Lake City, beginning at 6:00 p.m.

(Location Map on Back)

Serving Alachua Bradford • Columbia Dixie • Gilchrist • Hamilton Lafayette • Levy • Madison Suwannee • Taylor • Union Counties

2009 NW 67th Place, Gaineaville, FL 32653-1603 • 352.955.2200