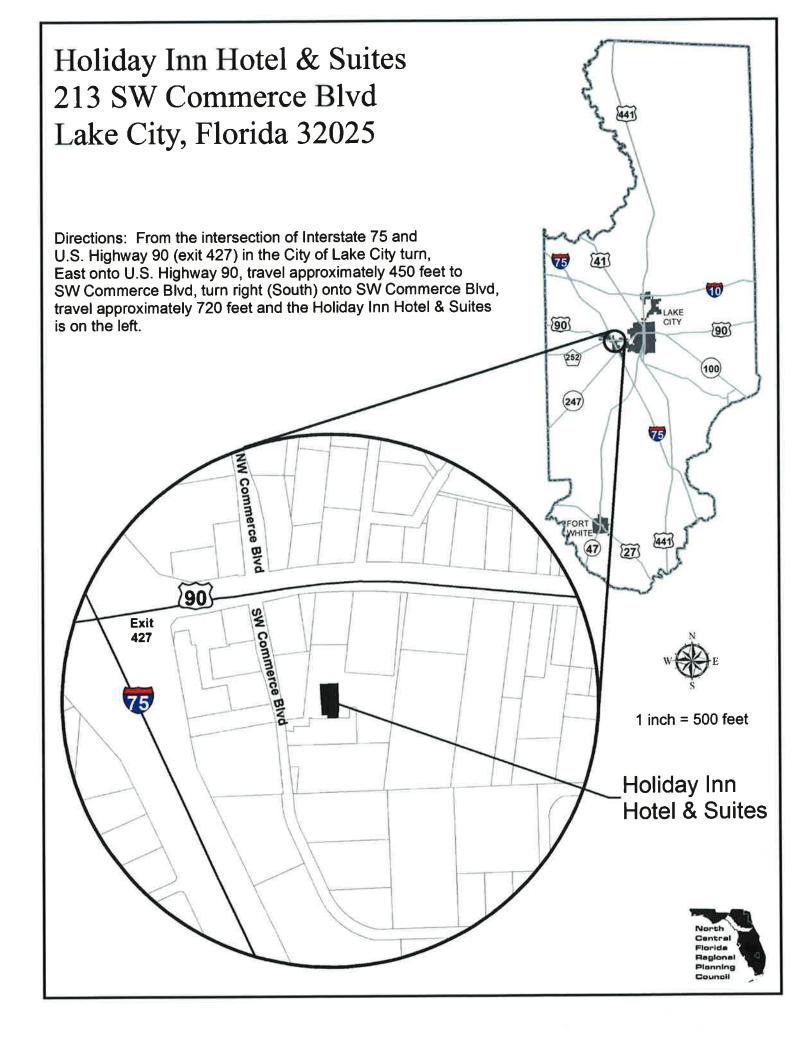

## MEETING NOTICE CLEARINGHOUSE COMMITTEE

There will be a meeting of the Clearinghouse Committee of the North Central Florida Regional Planning Council on June 22, 2017. The meeting will be held at the Holiday Inn Hotel & Suites, 213 SW Commerce Boulevard, Lake City, beginning at 6:00 p.m.

(Location Map on Back)

Serving Alachua Bradford • Columbia Dixie • Gilchrist • Hamilton

Lafayette • Levy • Madison

Suwannee • Taylor • Union Counties

2009 NW 67th Place, Gainesville, FL 32653-1603 • 352.955.2200