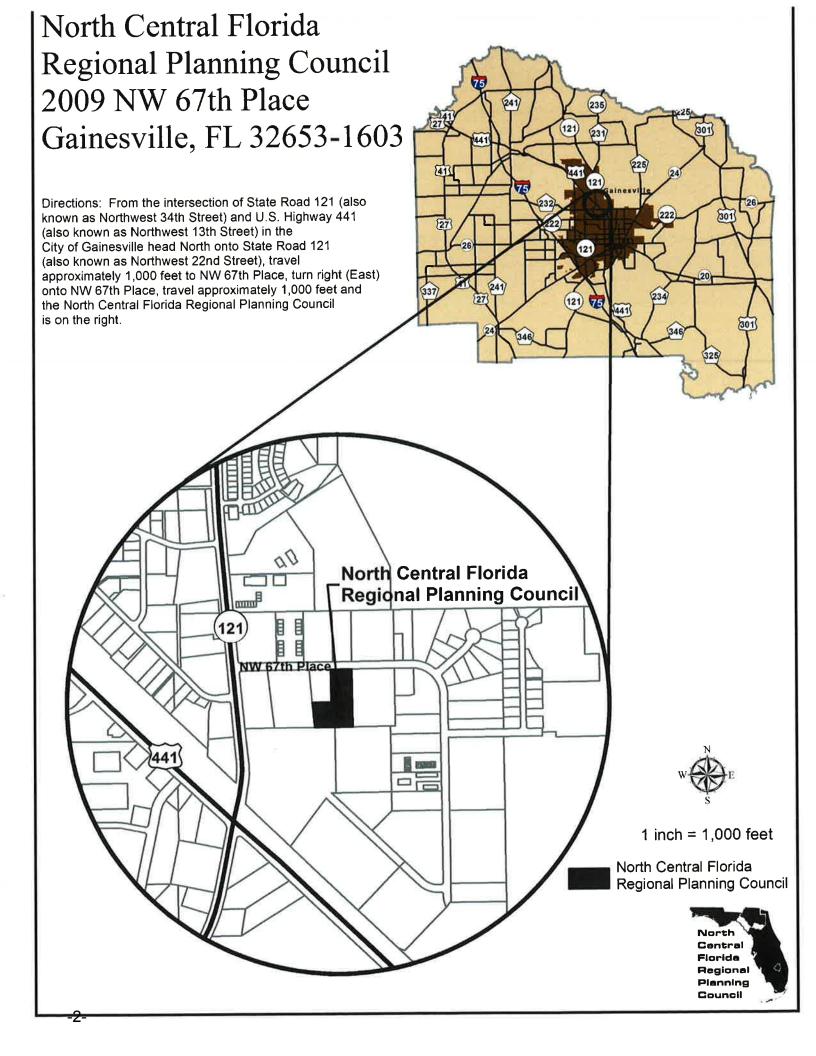

2009 NW 67th Place, Gainesville, FL 32653-1603 • 352.955.2200

## COMPREHENSIVE ECONOMIC DEVELOPMENT STRATEGY COMMITTEE

There will be a meeting of the Comprehensive Economic Development Strategy Committee of the North Central Florida Economic Development District on July 10, 2017. The meeting will be held at the North Central Florida Regional Planning Council, 2009 NW 67th Place, Gainesville, beginning at 10:00 a.m.