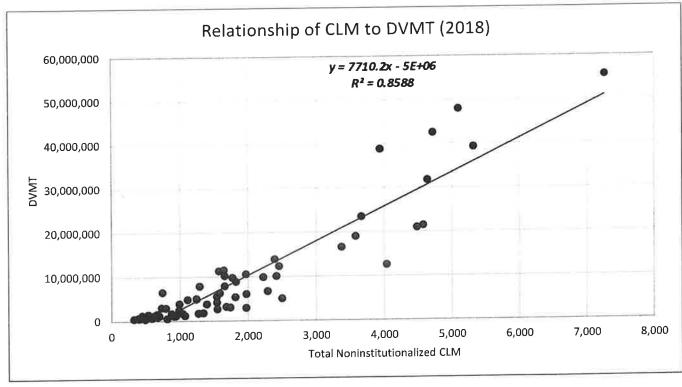

ll urbanized (populations of 50,000 to 200,000), and large urbanized (populations of more than 200,000). Population areas and data used in these determinations come from the U.S. Census Bureau.

### Relationship Between Total Population, Square Miles, CLM, and DVMT

Daily Vehicle Miles Traveled (DVMT) is the measure of total traffic on a road—as a product of the average daily traffic count and the length of the road. Therefore, it is expected that a county's total DVMT would be highly predicted by its total Centerline Miles (CLM), or the total length of all of its roads. The gray scatter plot below of Florida's 67 counties confirms a strong linear relationship between total miles of public roads and total volume of traffic, with CLM being a high predictor of DVMT at an  $R^2$  of 0.8588.



<sup>&</sup>lt;sup>41</sup> The R<sup>2</sup> measure is a commonly used statistical measure of how well a predictive model (made up of independent variables) approximates real data points for a dependent variable. Put simply, it measures the strength of the relationship, or predictive power, between independent variables and a dependent variable.

Total population of a county would be expected to be highly correlated with a county's daily traffic count as well, and therefore also highly predictive of its DVMT. The blue scatter plot below of Florida's 67 counties confirms an even stronger relationship of this variable to total volume of traffic, with its predictive power of DVMT achieving an  $R^2$  of 0.9591.



The current allocation methodology does not consider CLM but instead consid