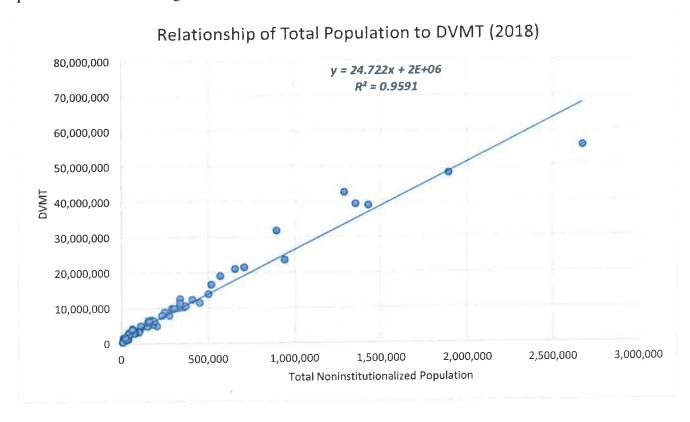

f traffic, with CLM being a high predictor of DVMT at an  $R^2$  of 0.8588.



<sup>&</sup>lt;sup>41</sup> The R<sup>2</sup> measure is a commonly used statistical measure of how well a predictive model (made up of independent variables) approximates real data points for a dependent variable. Put simply, it measures the strength of the relationship, or predictive power, between independent variables and a dependent variable.

Total population of a county would be expected to be highly correlated with a county's daily traffic count as well, and therefore also highly predictive of its DVMT. The blue scatter plot below of Florida's 67 counties confirms an even stronger relationship of this variable to total volume of traffic, with its predictive power of DVMT achieving an  $R^2$  of 0.9591.



The current allocation methodology does not consider CLM but instead considers a county's square miles. The orange scatter plot below shows the relationship between this variable and a county's DVMT. While there is some predictive power of square miles to DVMT with an  $R^2$  of 0.2739, this is considerably weaker compared to both the total populations and CLM variables.

### Relationship of Square Miles to DVMT (2018)



As stand-alone individual variables, both CLM and total population are powerful predictors of a county's DVMT. To test whether the interaction of these two variables enhances their predictive power, they are multiplied with each other (Total Population \* CLM) in the green scatter plot below. With an  $R^2$  of 0.9756, the predictive power of these two variables interac