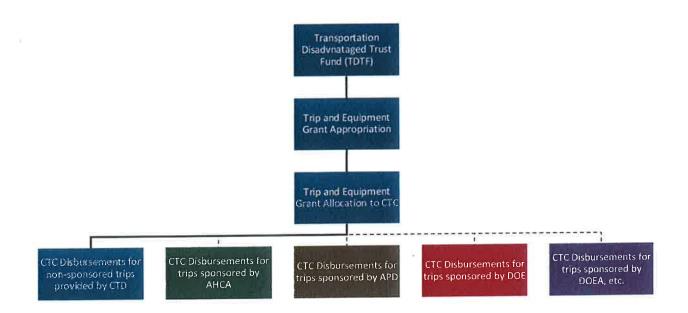

The Board needs to review and approve the Grievance Procedures

C. Trip and Equipment Grant Allocation

Page 49

NO ACTION REQUIRED

Methodology

Attached is information about the Trip and Equipment Grant allocation methodology