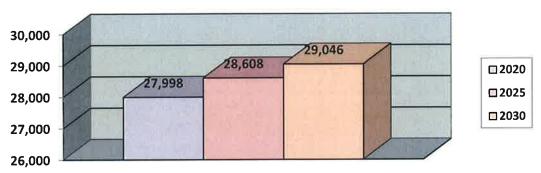

#### d. Population Projections

According to the Bureau of Economic and Business Research, it is estimated that Bradford County will have a total population of 27.998 by the year 2020, and by 2025, the total County population will be 28,608. Illustration I shows population projections for 2020, 2025 and 2030.

ILLUSTRATION I
Population Projections
Bradford County

Source: Bureau of Economic and Business Research, University of Florida