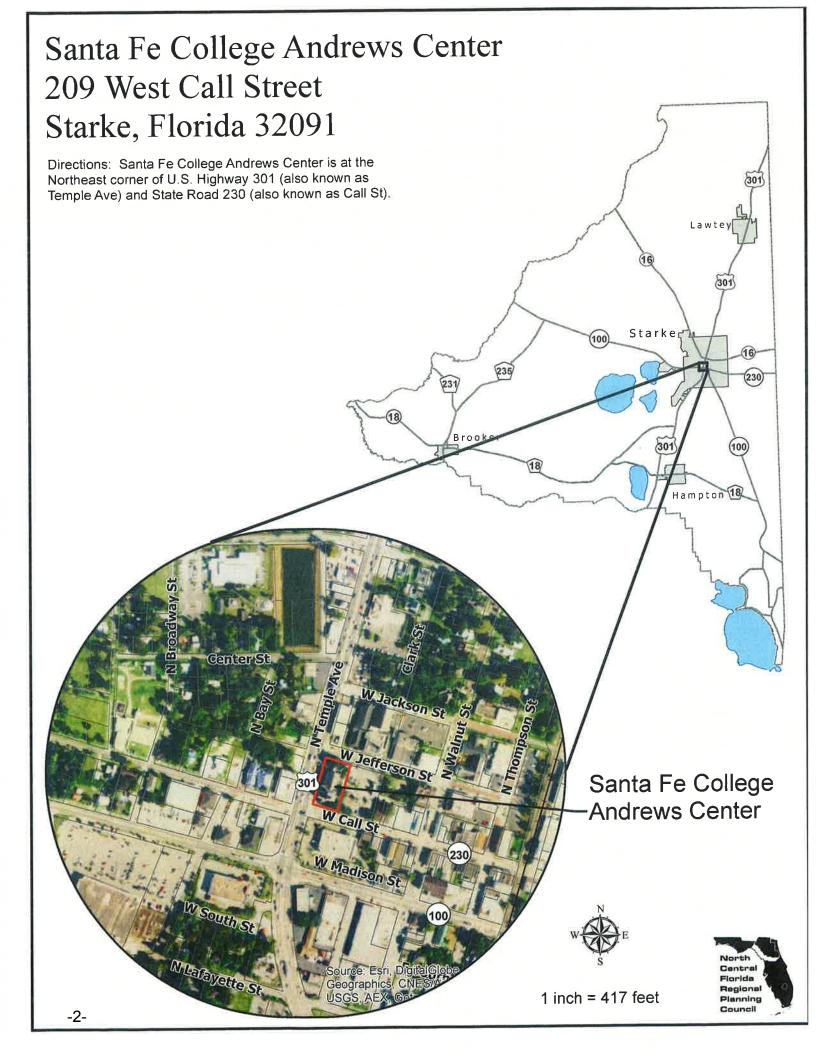

Regional Planning Council

TO: Bradford County Transportation Disadvantaged Coordinating Board

FROM: Lynn Godfrey, AICP, Senior Planner

SUBJECT: Meeting Announcement

The Bradford County Transportation Disadvantaged Coordinating Board will meet **Tuesday, April 11, 2017 at 9:30 a.m.** or as soon thereafter the public workshop in the **Andrews Center Conference Room in Santa Fe College located at 209 West Call Street in the City of Starke**. This is an important meeting of the Board. The Board will review the 2017/18 Bradford County Transportation Disadvantaged Service Plan and proposed Fiscal Year 2017/18 Transportation Disadvantaged Program service rates. All Board members are encouraged to attend this meeting.

#### MEETING ANNOUNCEMENT AND AGENDA

Andrews Center Conference Room
Santa Fe College
209 West Call Street
Starke, Florida

Tuesday April 11, 2017 9:30 a.m. or as soon thereafter the public workshop

- I. BUSINESS MEETING CALL TO ORDER
  - A. Approval of the Meeting Agenda

#### **MEETING MINUTES**

Andrews Center Conference Room Santa Fe College 209 West Call Street Starke, Florida Tuesday January 10, 2017 9:30 a.m.