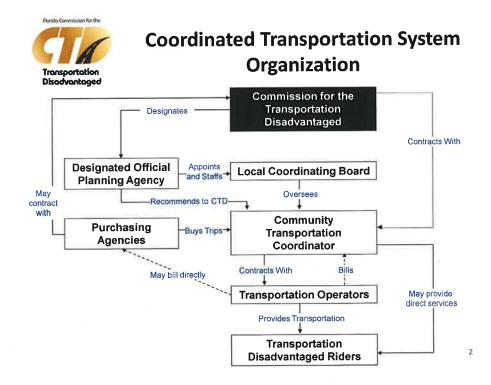

## 3. Organization Chart

The following chart identifies the partners involved in Florida's Transportation Disadvantaged Program.