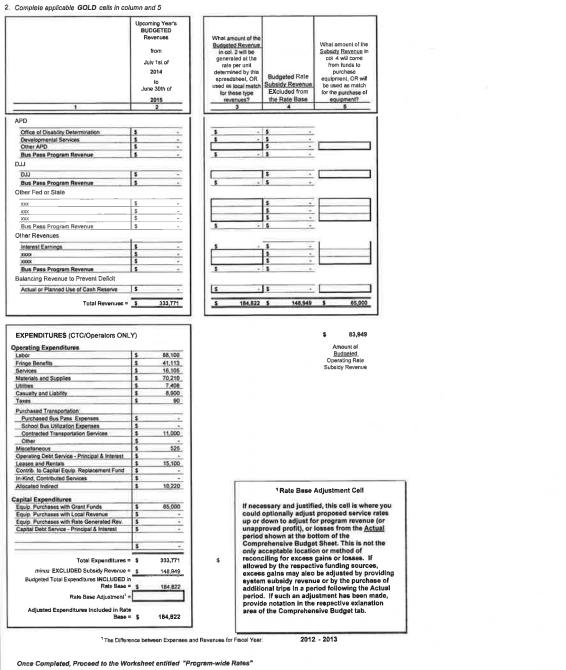

#### BACKGROUND

The Gilchrist County Transportation Disadvantaged Service Plan includes the rates charged for Transportation Disadvantaged and Medicaid Non-Emergency Program sponsored services. Enclosed are Suwannee River Economic Council's proposed Fiscal Year 2014/15 rates. The Board needs to review and approve Suwannee River Economic Council's service rates.

PURCHASING AGENCY: Florida Commission for the Transportation Disadvantaged

| PROGRAM/SERVICE TYPE                                        | COST PER MILE                  |
|-------------------------------------------------------------|--------------------------------|
| Transportation Disadvantaged Program Ambulatory             | \$1.45 \$1.55/passenger mile   |
| Transportation Disadvantaged Program Wheelchair             | \$2.49 \$2.66/passenger mile   |
| Transportation Disadvantaged Program Stretcher              | \$5.19 \$5.55/passenger mile   |
| Medicaid Non-Emergency Transportation Program<br>Ambulatory | <u>\$2.80</u> /passenger mile  |
| Medicaid Non-Emergency Transportation Program<br>Wheelchair | <u>\$4.81</u> /passenger mile  |
| Medicaid Non-Emergency Transportation Program<br>Stretcher  | <u>\$10.02</u> /passenger mile |