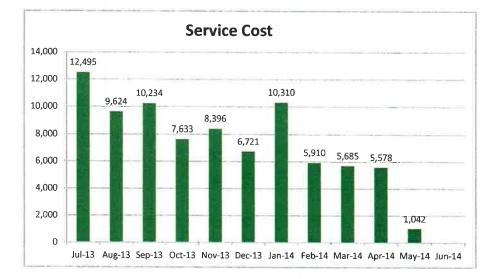

3,341.63 \$5,897.21 \$589.72 Sep-13 -\$52.40 234 \$11,036.39 \$1,226.27 \$91,078.97 \$12.262.66 Oct-13 -198 \$32.32 \$6,398.46 \$5,758.61 \$639.85 \$84,680.51 Nov-13 -\$30.31 151 \$4,119.66 \$457.74 \$80,103.11 \$4,577.40 Dec-13 -170 \$31.10 \$528.67 \$4,758.04 \$74,816.40 Jan-14 \$5,286.71 -\$55.19 245 \$61,295.88 \$12,168.47 \$1,352.05 \$13,520.52 Feb-14 -330 \$33.40 \$1,102.16 \$11.021.58 \$9,919.42 \$50.274.30 Mar-14 -#DIV/0! #VALUE! Apr-14 -#DIV/0! #VALUE! May-14 -#DIV/0! #VALUE! Jun-14 -1,854 \$37.92 \$7,029.78 \$70,297.70 \$63,267.92 TOTAL -

### 2013-2014 TRANSPORTATION DISADVANTAGED TRUST FUND SUMMARY GILCHRIST COUNTY

l\p\tegspd\dix\0405.123

-84-

## FLORIDA COMMISSION FOR THE TRANSPORTATION DISADVANTAGED MEDICAID ENCOUNTER DATA REPORTS FISCAL YEAR 2013/14 GILCHRIST COUNTY









### GILCHRIST COUNTY QUARTERLY SUMMARY OF SERVICE COMPLAINTS/COMMENDATIONS JANUARY - MARCH 2014

| TYPE OF COMPLAINT        | Suwannee River<br>Economic<br>Council | Dixie County EMS | Resolved |
|--------------------------|---------------------------------------|------------------|----------|
| Vehicle Condition        | 0                                     | 0                | -        |
| Driver's Behavior        | 0                                     | 0                | -        |
| Client Behavior          | 0                                     | 0                | -        |
| No Show by Client        | 0                                     | 0                | -        |
| Tardiness - Late pickup  | 0                                     | 0                | -        |
| Tard