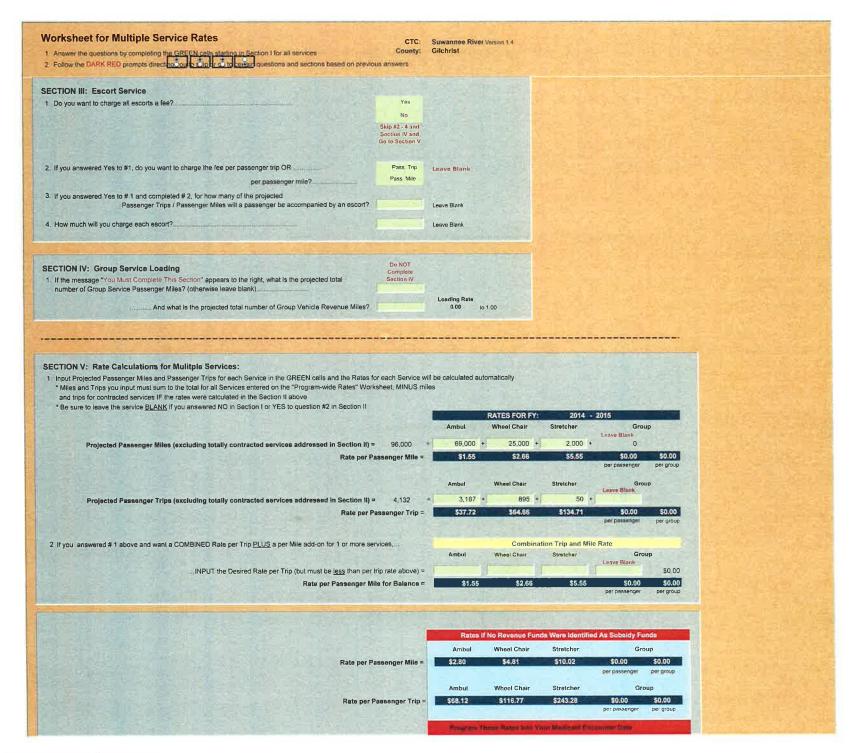

PURCHASING AGENCY: Florida Commission for the Transportation Disadvantaged

| PROGRAM/SERVICE TYPE                                        | COST PER MILE                  |
|-------------------------------------------------------------|--------------------------------|
| Transportation Disadvantaged Program Ambulatory             | \$1.45 \$1.55/passenger mile   |
| Transportation Disadvantaged Program Wheelchair             | \$2.49 \$2.66/passenger mile   |
| Transportation Disadvantaged Program Stretcher              | \$5.19 \$5.55/passenger mile   |
| Medicaid Non-Emergency Transportation Program<br>Ambulatory | <u>\$2.80</u> /passenger mile  |
| Medicaid Non-Emergency Transportation Program<br>Wheelchair | <u>\$4.81</u> /passenger mile  |
| Medicaid Non-Emergency Transportation Program<br>Stretcher  | <u>\$10.02</u> /passenger mile |