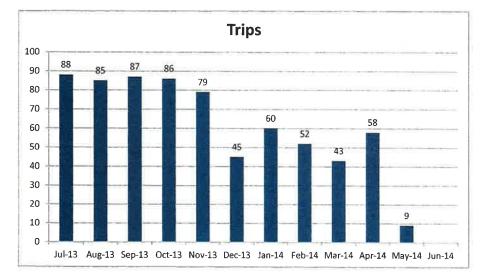

\$103,341.63 \$5,897.21 \$589.72 Sep-13 -\$52.40 234 \$11,036.39 \$1,226.27 \$91,078.97 \$12.262.66 Oct-13 -198 \$32.32 \$6,398.46 \$5,758.61 \$639.85 \$84,680.51 Nov-13 -\$30.31 151 \$4,119.66 \$457.74 \$80,103.11 \$4,577.40 Dec-13 -170 \$31.10 \$528.67 \$4,758.04 \$74,816.40 Jan-14 \$5,286.71 -\$55.19 245 \$61,295.88 \$12,168.47 \$1,352.05 \$13,520.52 Feb-14 -330 \$33.40 \$1,102.16 \$11.021.58 \$9,919.42 \$50.274.30 Mar-14 -#DIV/0! #VALUE! Apr-14 -#DIV/0! #VALUE! May-14 -#DIV/0! #VALUE! Jun-14 -1,854 \$37.92 \$7,029.78 \$70,297.70 \$63,267.92 TOTAL -

### 2013-2014 TRANSPORTATION DISADVANTAGED TRUST FUND SUMMARY GILCHRIST COUNTY

l\p\tegspd\dix\0405.123

-84-

## FLORIDA COMMISSION FOR THE TRANSPORTATION DISADVANTAGED MEDICAID ENCOUNTER DATA REPORTS FISCAL YEAR 2013/14 GILCHRIST COUNTY









### GILCHRIST COUNTY QUARTERLY SUMMARY OF SERVICE COMPLAINTS/COMMENDATIONS JANUARY - MARCH 2014

| TYPE OF COMPLAINT        | Suwannee River<br>Economic<br>Council | Dixie County EMS | Resolved |
|--------------------------|---------------------------------------|------------------|----------|
| Vehicle Condition        | 0                                     | 0                | -        |
| Driver's Behavior        | 0                                     | 0                | -        |
| Client Behavior          | 0                                     | 0                | -        |
| No Show by Client        | 0                                     | 0                | -        |
| Tardiness - Late pickup  | 0                                     | 0                | -        |
|