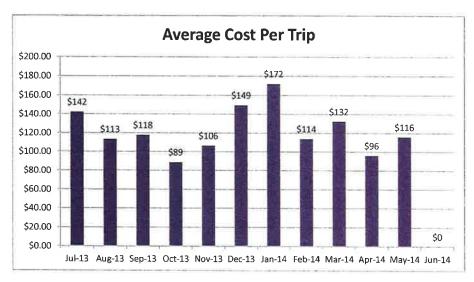

103,341.63 \$5,897.21 \$589.72 Sep-13 -\$52.40 234 \$11,036.39 \$1,226.27 \$91,078.97 \$12.262.66 Oct-13 -198 \$32.32 \$6,398.46 \$5,758.61 \$639.85 \$84,680.51 Nov-13 -\$30.31 151 \$4,119.66 \$457.74 \$80,103.11 \$4,577.40 Dec-13 -170 \$31.10 \$528.67 \$4,758.04 \$74,816.40 Jan-14 \$5,286.71 -\$55.19 245 \$61,295.88 \$12,168.47 \$1,352.05 \$13,520.52 Feb-14 -330 \$33.40 \$1,102.16 \$11.021.58 \$9,919.42 \$50.274.30 Mar-14 -#DIV/0! #VALUE! Apr-14 -#DIV/0! #VALUE! May-14 -#DIV/0! #VALUE! Jun-14 -1,854 \$37.92 \$7,029.78 \$70,297.70 \$63,267.92 TOTAL -

### 2013-2014 TRANSPORTATION DISADVANTAGED TRUST FUND SUMMARY GILCHRIST COUNTY

l\p\tegspd\dix\0405.123

-84-

## FLORIDA COMMISSION FOR THE TRANSPORTATION DISADVANTAGED MEDICAID ENCOUNTER DATA REPORTS FISCAL YEAR 2013/14 GILCHRIST COUNTY









### GILCHRIST COUNTY QUARTERLY SUMMARY OF SERVICE COMPLAINTS/COMMENDATIONS JANUARY - MARCH 2014

| TYPE OF COMPLAINT        | Suwannee River<br>Economic<br>Council | Dixie County EMS | Resolved |
|--------------------------|---------------------------------------|------------------|----------|
| Vehicle Condition        | 0                                     | 0                | -        |
| Driver's Behavior        | 0                                     | 0                | -        |
| Client Behavior          | 0                                     | 0                | -        |
| No Show by Client        | 0                                     | 0                | -        |
| Tardiness - Late pickup  | 0                                     | 0                | -        |
| Ta