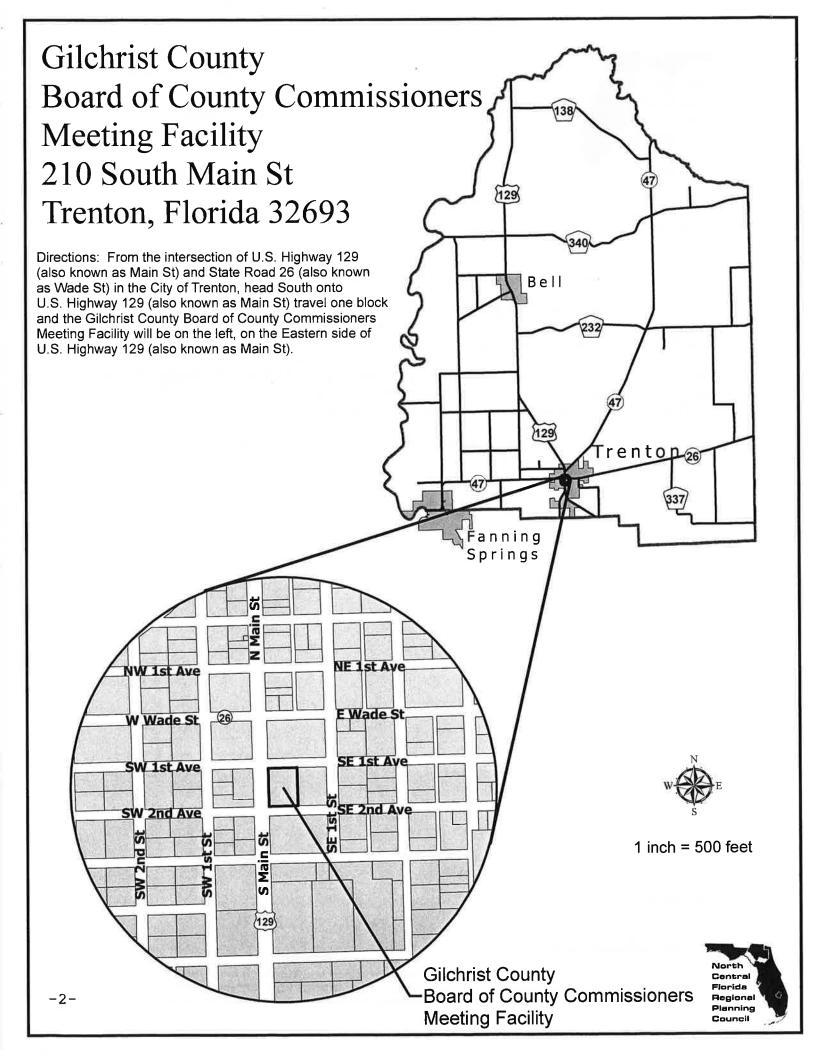

inating Board

FROM: Lynn Godfrey, AICP, Senior Planner

SUBJECT: Meeting Announcement

The Gilchrist County Transportation Disadvantaged Coordinating Board will meet <u>Wednesday, July 16,</u> <u>2014 at 1:30 p.m.</u> in the Board of County Commissioners' Meeting Room located at 210 S. Main Street in Trenton, Florida. All Board members are encouraged to attend this meeting.

Attached is the meeting agenda and supporting materials. If you have any questions, please do not hesitate to contact me at extension 110.

Attachment

t:\Iynn\td2014\gilchrist\memos\july.docx

Dedicated to improving the quality of life of the Region's citizens, by coordinating growth management, protecting regional resources, promoting economic development and providing technical services to local governments.

-1-





Serving Alachua • Bradford Columbia • Dixie • Gilchrist Hamilton • Lafayette • Madison Suwannee • Taylor • Union Counties

2009 NW 67th Place, Gainesville, FL 32653-1603 • 352.955.2200

#### GILCHRIST COUNTY TRANSPORTATION DISADVANTAGED COORDINATING BOARD

#### MEETING ANNOUNCEMENT AND AGENDA

| 210 S. | of Cou<br>Main S<br>on, Flori |                                                                                                 | Wednesday<br>July 16, 2014<br>1:30 p.m. |
|--------|-------------------------------|-------------------------------------------------------------------------------------------------|-----------------------------------------|
| I.     | BUSI                          |