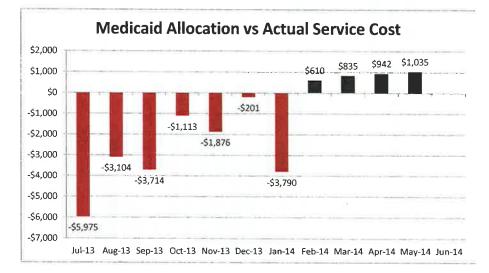

341.63 \$5,897.21 \$589.72 Sep-13 -\$52.40 234 \$11,036.39 \$1,226.27 \$91,078.97 \$12.262.66 Oct-13 -198 \$32.32 \$6,398.46 \$5,758.61 \$639.85 \$84,680.51 Nov-13 -\$30.31 151 \$4,119.66 \$457.74 \$80,103.11 \$4,577.40 Dec-13 -170 \$31.10 \$528.67 \$4,758.04 \$74,816.40 Jan-14 \$5,286.71 -\$55.19 245 \$61,295.88 \$12,168.47 \$1,352.05 \$13,520.52 Feb-14 -330 \$33.40 \$1,102.16 \$11.021.58 \$9,919.42 \$50.274.30 Mar-14 -#DIV/0! #VALUE! Apr-14 -#DIV/0! #VALUE! May-14 -#DIV/0! #VALUE! Jun-14 -1,854 \$37.92 \$7,029.78 \$70,297.70 \$63,267.92 TOTAL -

### 2013-2014 TRANSPORTATION DISADVANTAGED TRUST FUND SUMMARY GILCHRIST COUNTY

l\p\tegspd\dix\0405.123

-84-

## FLORIDA COMMISSION FOR THE TRANSPORTATION DISADVANTAGED MEDICAID ENCOUNTER DATA REPORTS FISCAL YEAR 2013/14 GILCHRIST COUNTY









### GILCHRIST COUNTY QUARTERLY SUMMARY OF SERVICE COMPLAINTS/COMMENDATIONS JANUARY - MARCH 2014

| TYPE OF COMPLAINT        | Suwannee River<br>Economic<br>Council | Dixie County EMS | Resolved |
|--------------------------|---------------------------------------|------------------|----------|
| Vehicle Condition        | 0                                     | 0                | -        |
| Driver's Behavior        | 0                                     | 0                | -        |
| Client Behavior          | 0                                     | 0                | -        |
| No Show by Client        | 0                                     | 0                | -        |
| Tardiness - Late pickup  | 0                                     | 0                | -        |
| Tardin