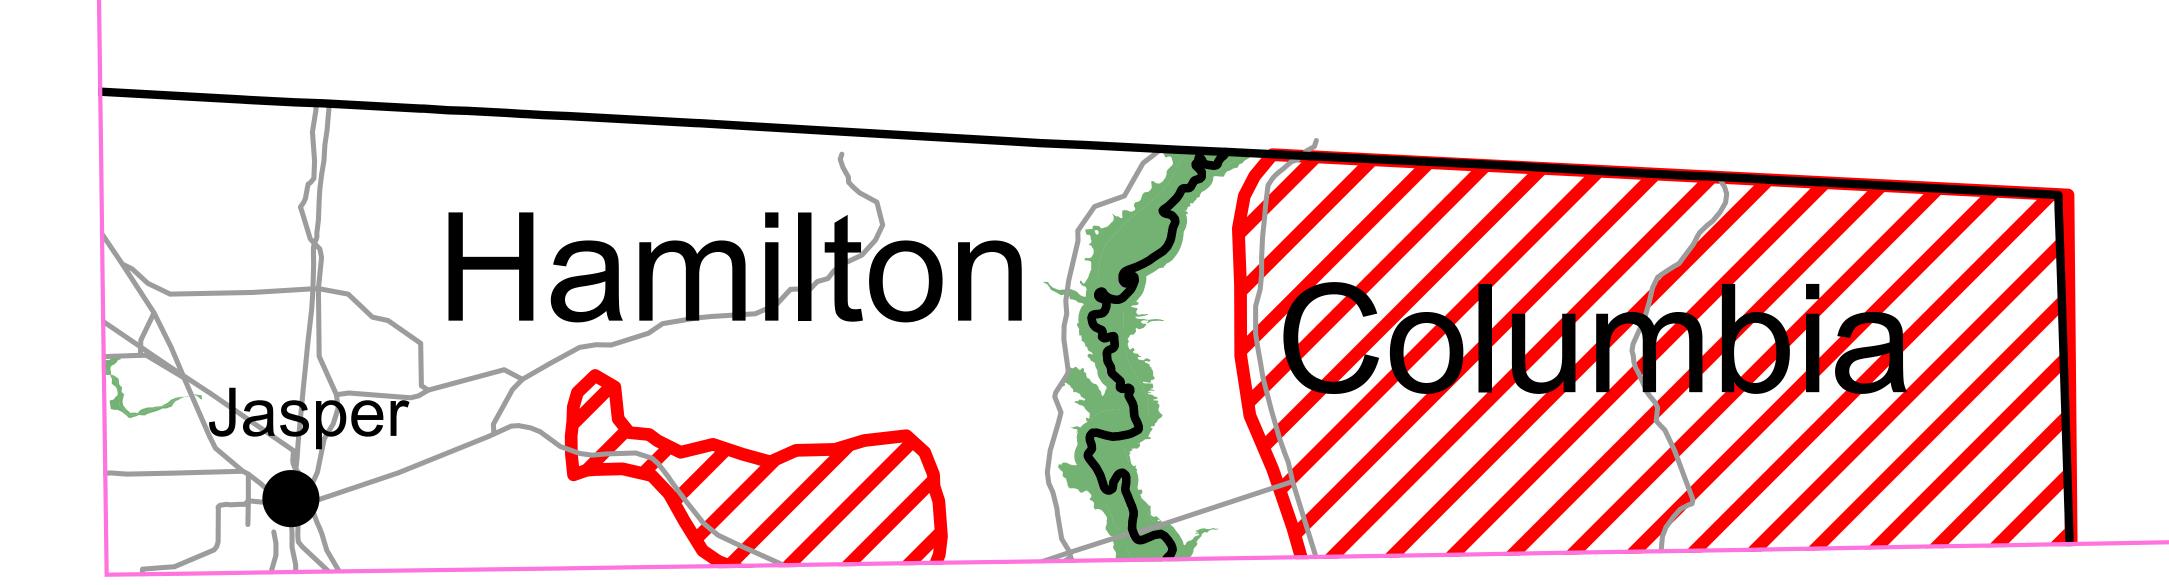

## REGIONALLY SIGNIFICANT NATURAL RESOURCES SURFACE WATER RESOURCES

NORTH CENTRAL FLORIDA REGIONAL PLANNING DISTRICT

For planning purposes only. The map has been prepared as part of a strategic regional planning program and should be used only in conjunction with the text of the NORTH CENTRAL FLORIDA STRATEGIC REGIONAL POLICY PLAN. It is inappropriate to use this map for the review of development proposals or permits. The information does not, nor should it be interpreted to, represent the jurisdictional limits of any federal, state, or local regulatory program. The delineation of resources on this map is not intended to establish the future geographical scope of such programs.

SOURCE:
Fresh Water Wetlands - National Wetlands Inventory, 2012.
River Corridors - Suwannee River Water Management District, 2001,
Federal Emergency Management Agency Flood Insurance Rate Maps, 2006-2013.
Springs - Florida Department of Environmental Protection, 2015.