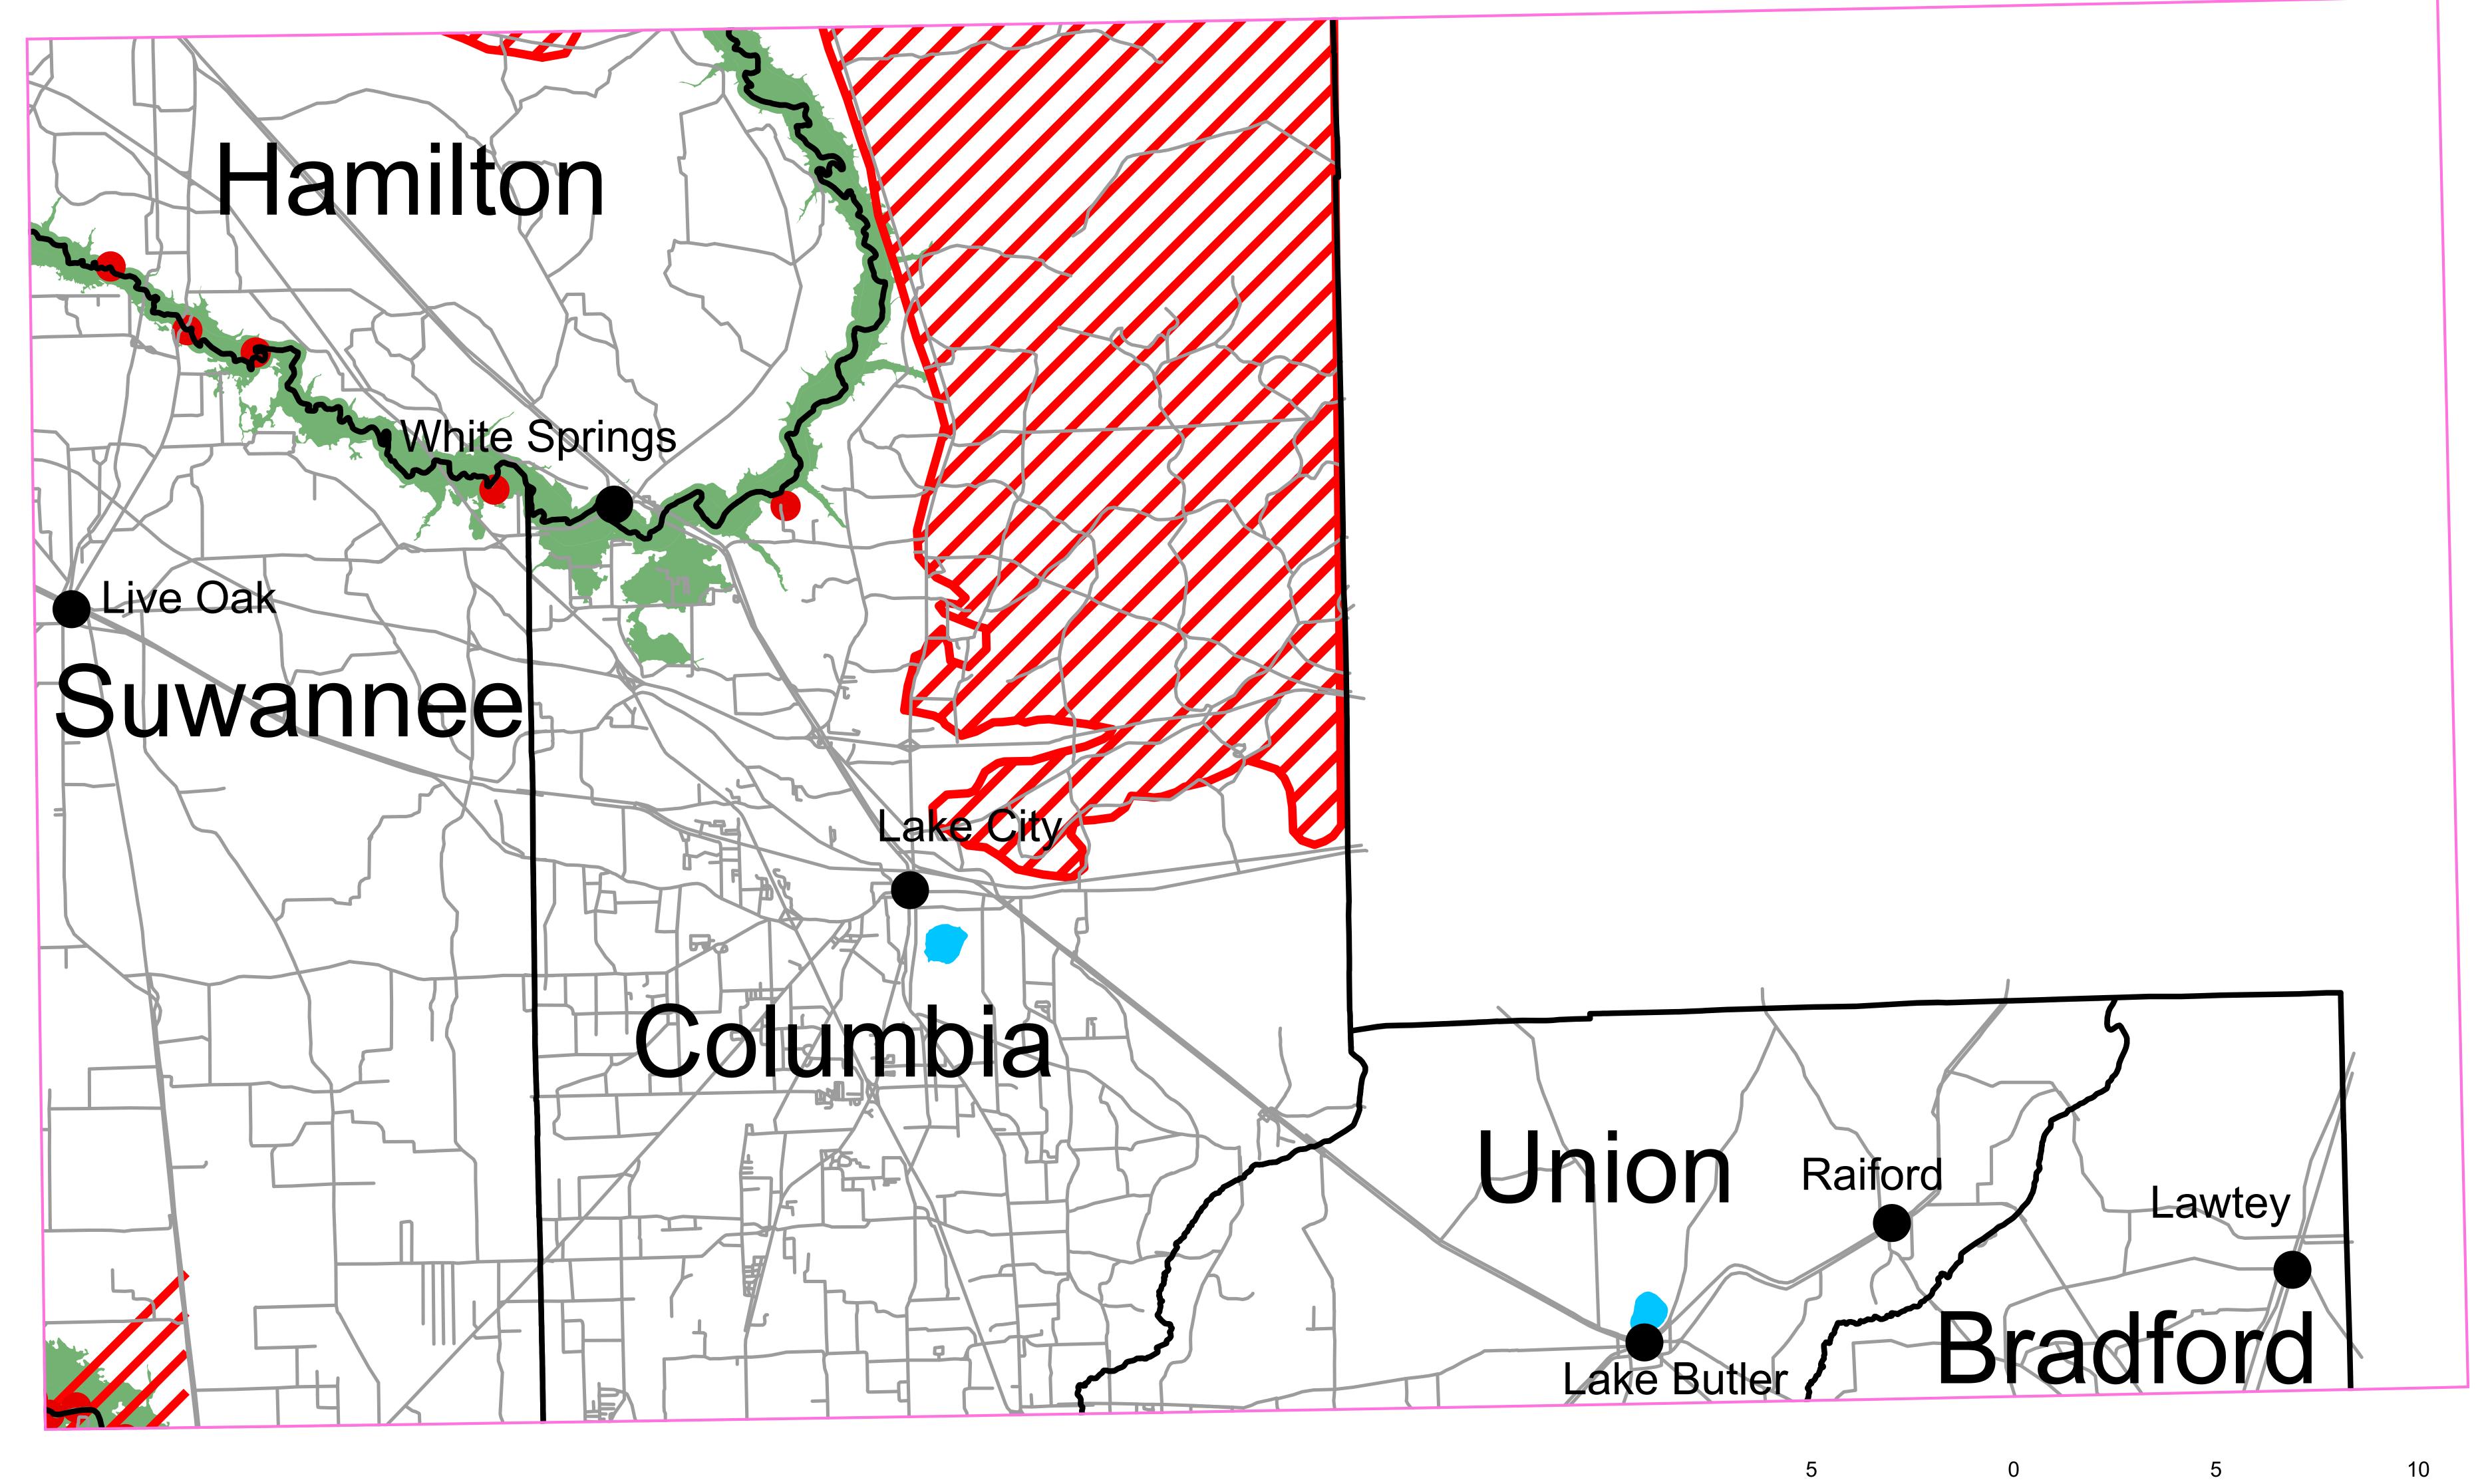

## REGIONALLY SIGNIFICANT NATURAL RESOURCES SURFACE WATER RESOURCES

NORTH CENTRAL FLORIDA REGIONAL PLANNING DISTRICT

For planning purposes only. The map has been prepared as part of a strategic regional planning program and should be used only in conjunction with the text of the NORTH CENTRAL FLORIDA STRATEGIC REGIONAL POLICY PLAN. It is inappropriate to use this map for the review of development proposals or permits. The information does not, nor should it be interpreted to, represent the jurisdictional limits of any federal, state, or local regulatory program. The delineation of resources on this map is not intended to establish the future geographical scope of such programs.

SOURCE:
Fresh Water Wetlands - National Wetlands Inventory, 2012.
River Corridors - Suwannee River Water Management District, 2001,
Federal Emergency Management Agency Flood Insurance Rate Maps, 2006-2013.
Springs - Florida Department of Environmental Protection, 2015.