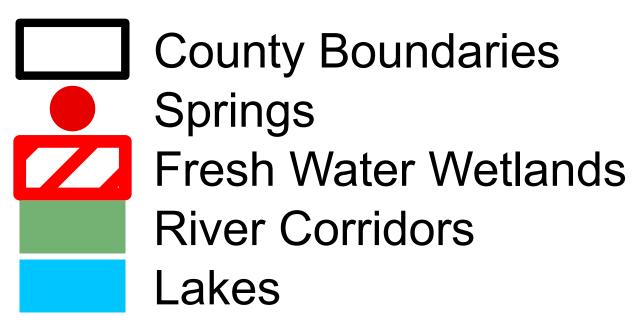

## REGIONALLY SIGNIFICANT NATURAL RESOURCES SURFACE WATER RESOURCES

NORTH CENTRAL FLORIDA REGIONAL PLANNING DISTRICT

For planning purposes only. The map has been prepared as part of a strategic regional planning program and should be used only in conjunction with the text of the NORTH CENTRAL FLORIDA STRATEGIC REGIONAL POLICY PLAN. It is inappropriate to use this map for the review of development proposals or permits. The information does not, nor should it be interpreted to, represent the jurisdictional limits of any federal, state, or local regulatory program. The delineation of resources on this map is not intended to establish the future geographical scope of such programs.

SOURCE:
Fresh Water Wetlands - National Wetlands Inventory, 2012.
River Corridors - Suwannee River Water Management District, 2001,
Federal Emergency Management Agency Flood Insurance Rate Maps, 2006-2013.
Springs - Florida Department of Environmental Protection, 2015.