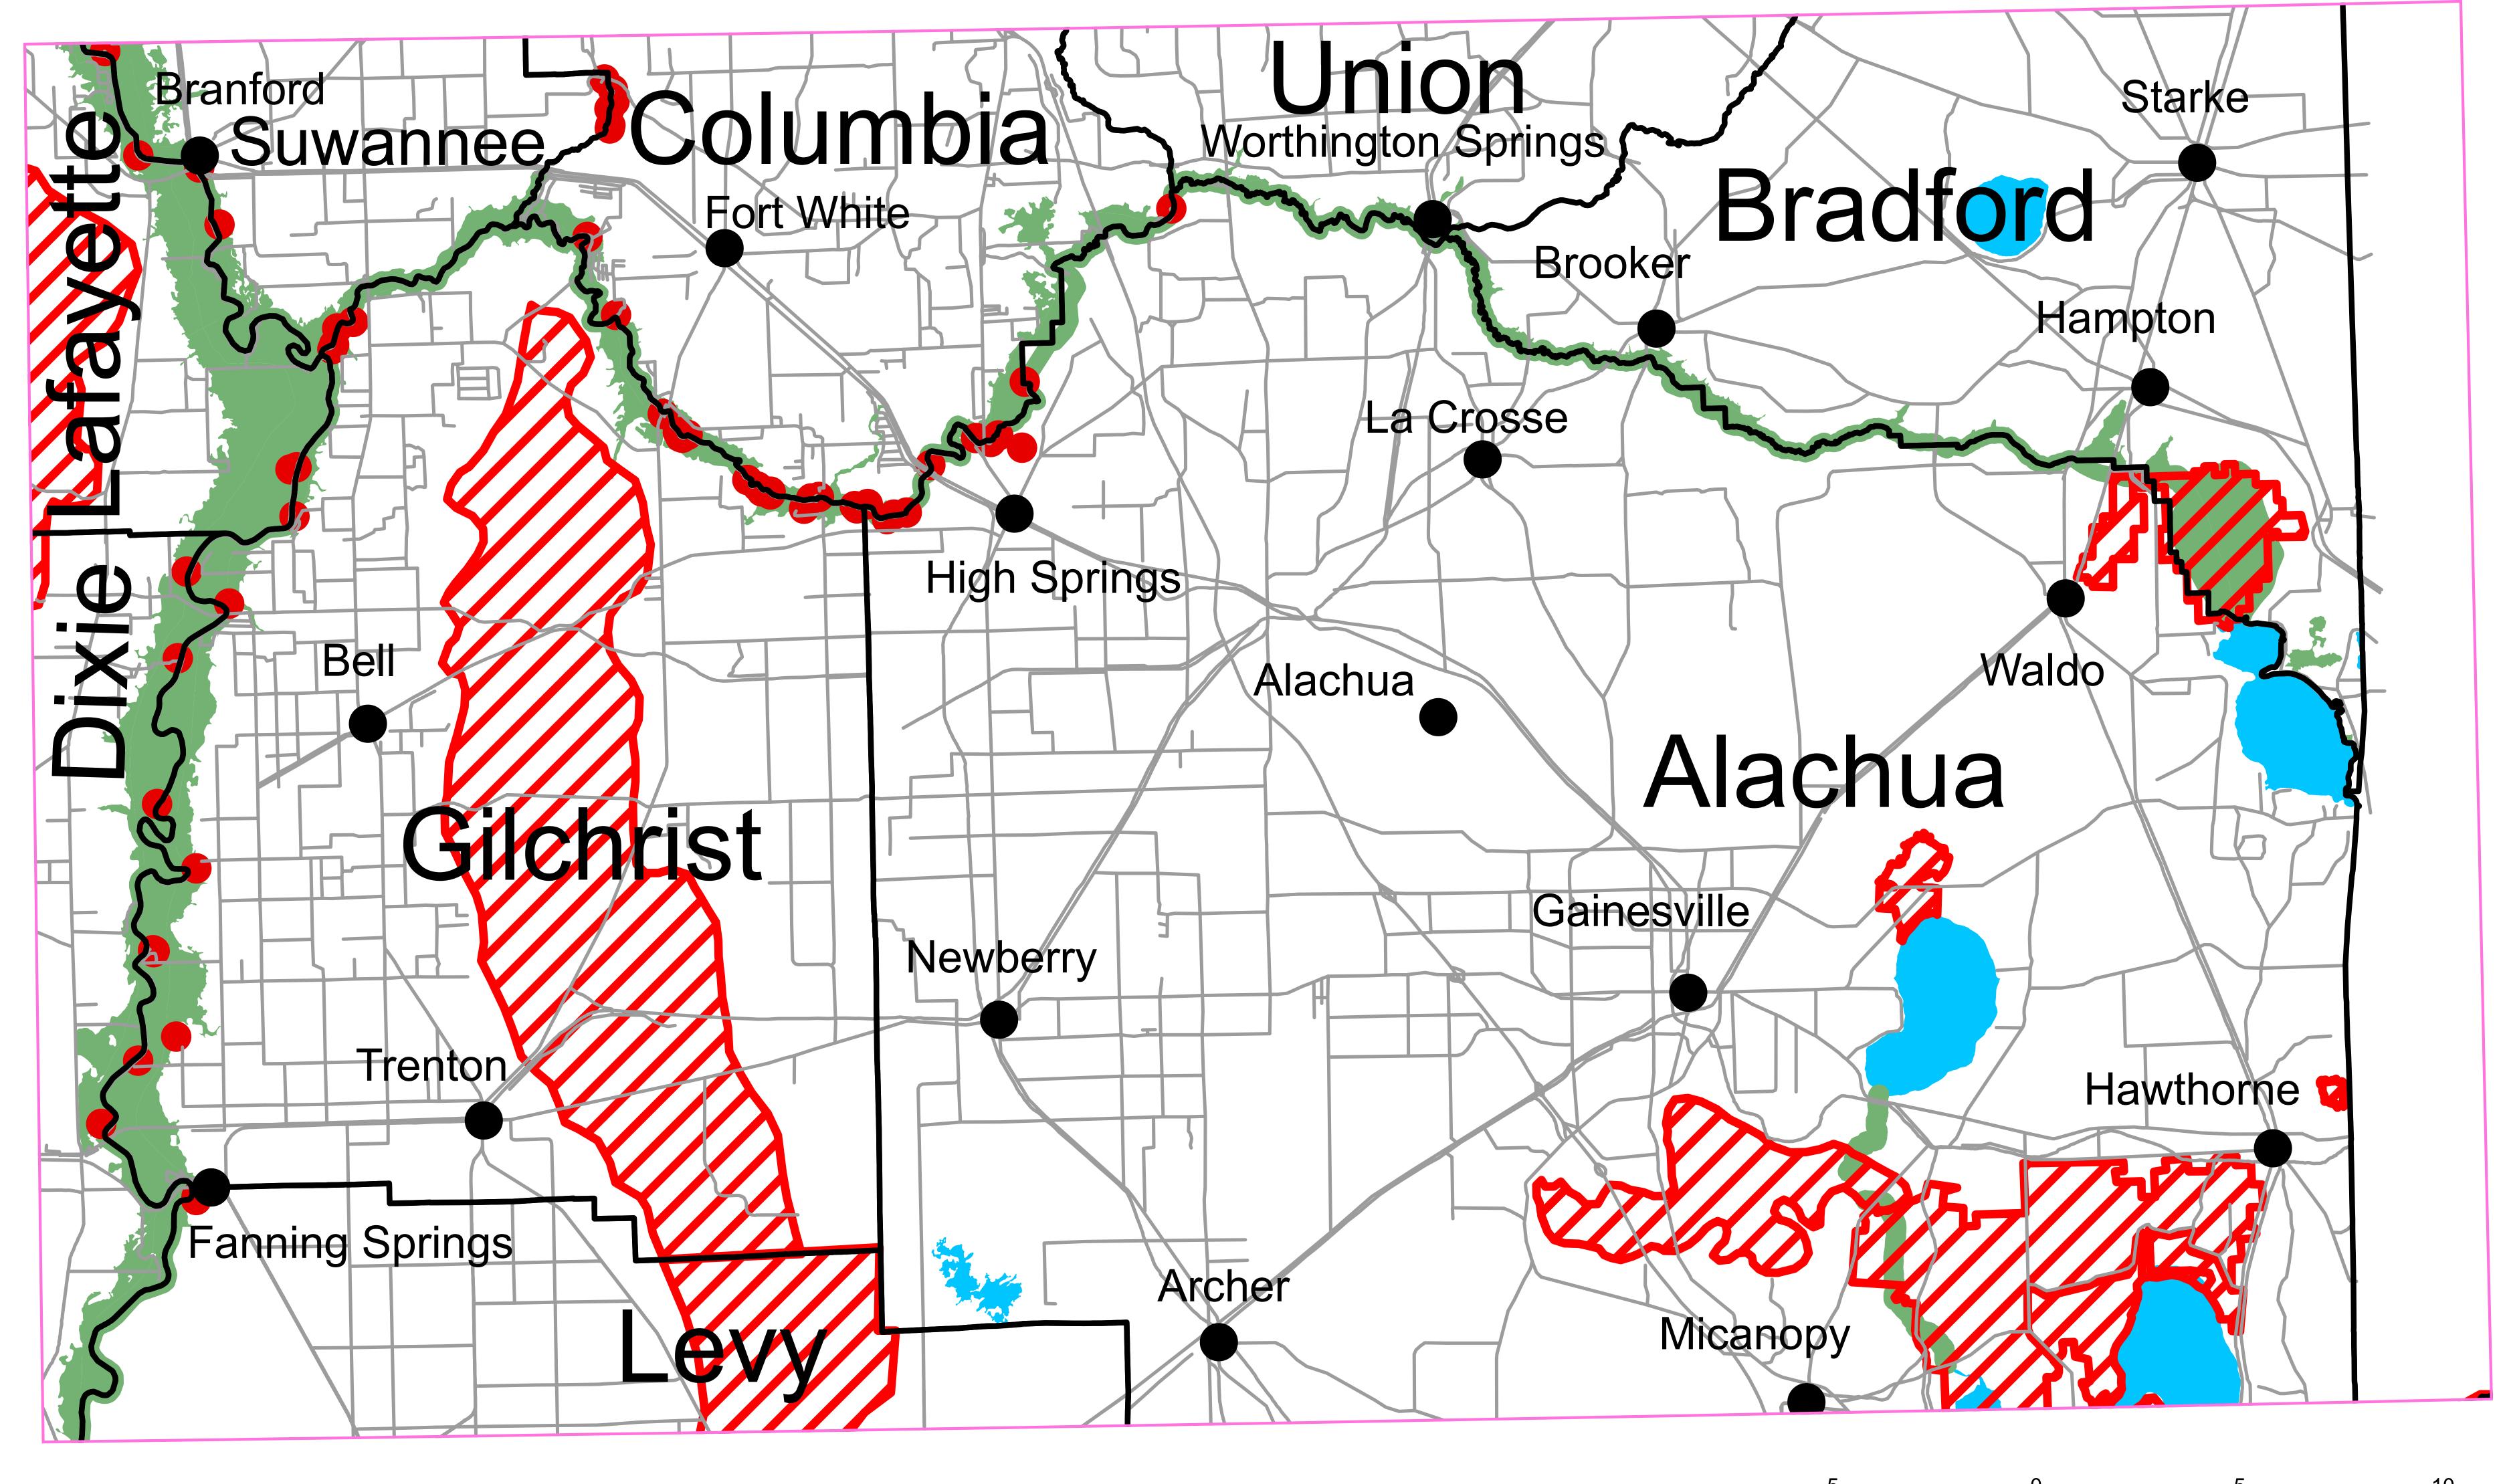

## REGIONALLY SIGNIFICANT NATURAL RESOURCES SURFACE WATER RESOURCES

NORTH CENTRAL FLORIDA REGIONAL PLANNING DISTRICT

For planning purposes only. The map has been prepared as part of a strategic regional planning program and should be used only in conjunction with the text of the NORTH CENTRAL FLORIDA STRATEGIC REGIONAL POLICY PLAN. It is inappropriate to use this map for the review of development proposals or permits. The information does not, nor should it be interpreted to, represent the jurisdictional limits of any federal, state, or local regulatory program. The delineation of resources on this map is not intended to establish the future geographical scope of such programs.

SOURCE:
Fresh Water Wetlands - National Wetlands Inventory, 2012.
River Corridors - Suwannee River Water Management District, 2001,
Federal Emergency Management Agency Flood Insurance Rate Maps, 2006-2013.
Springs - Florida Department of Environmental Protection, 2015.