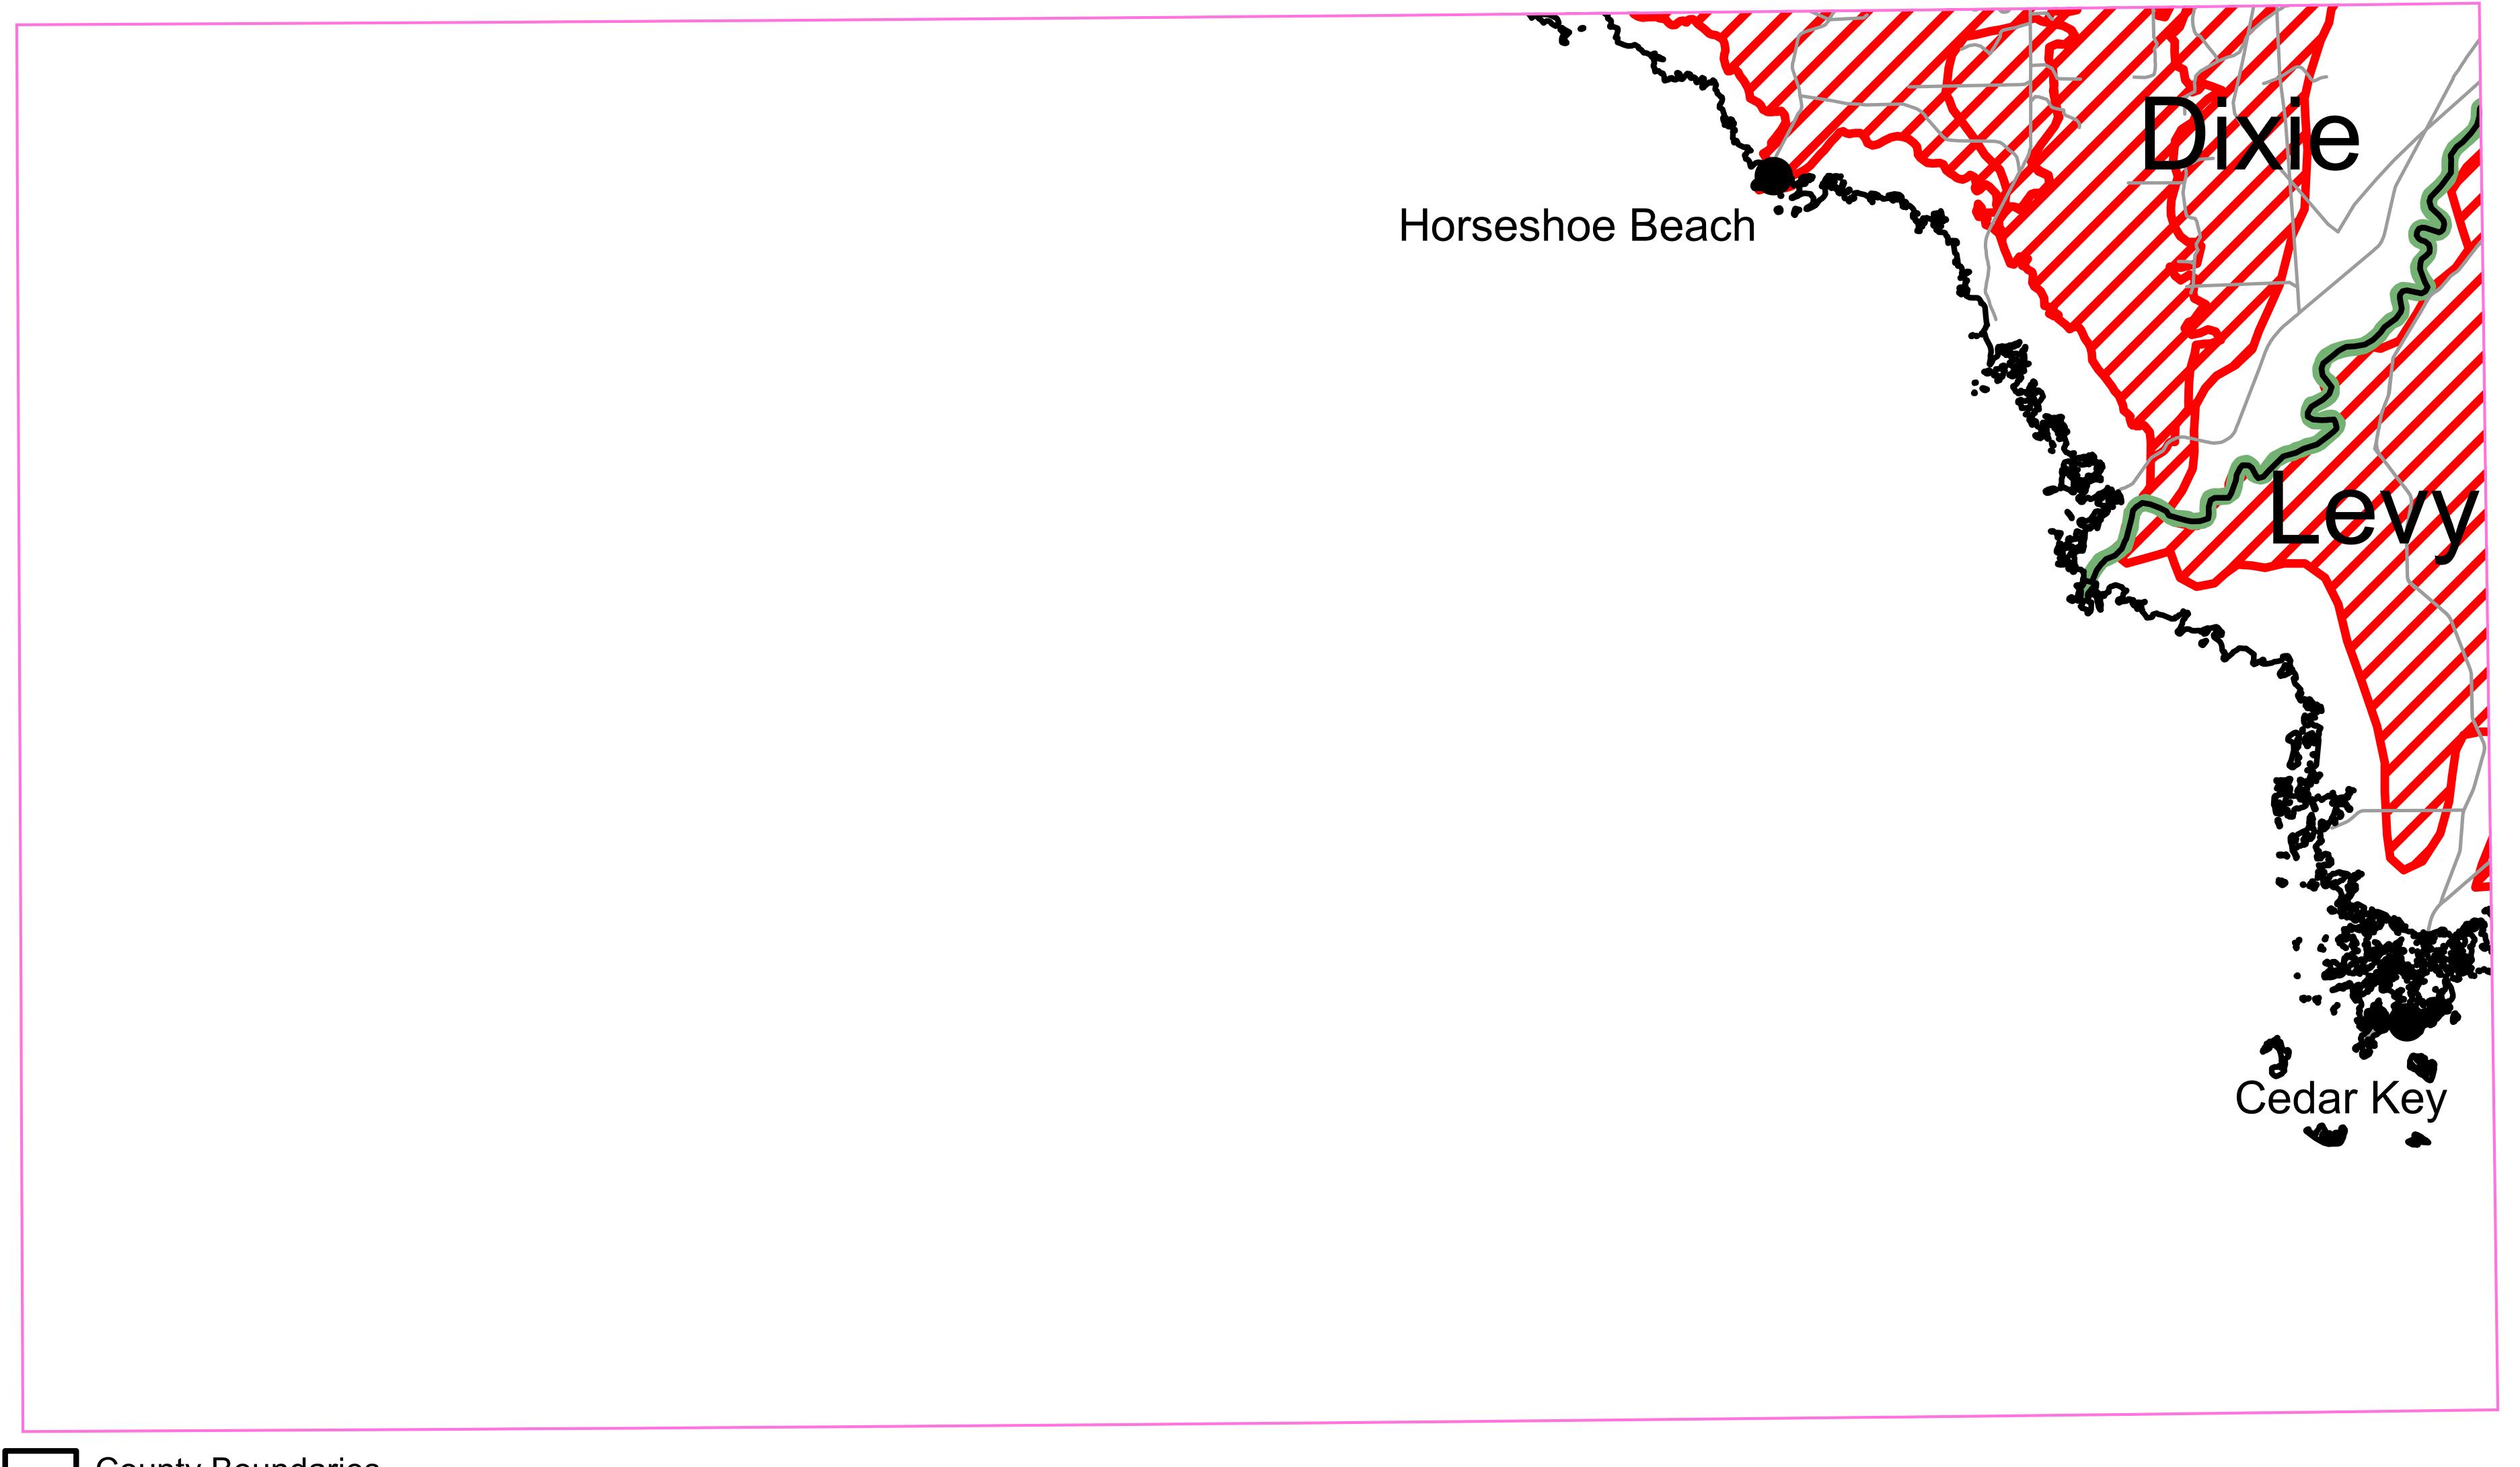

## REGIONALLY SIGNIFICANT NATURAL RESOURCES SURFACE WATER RESOURCES

NORTH CENTRAL FLORIDA REGIONAL PLANNING DISTRICT

For planning purposes only. The map has been prepared as part of a strategic regional planning program and should be used only in conjunction with the text of the NORTH CENTRAL FLORIDA STRATEGIC REGIONAL POLICY PLAN. It is inappropriate to use this map for the review of development proposals or permits. The information does not, nor should it be interpreted to, represent the jurisdictional limits of any federal, state, or local regulatory program. The delineation of resources on this map is not intended to establish the future geographical scope of such programs.

SOURCE:
Fresh Water Wetlands - National Wetlands Inventory, 2012.
River Corridors - Suwannee River Water Management District, 2001,
Federal Emergency Management Agency Flood Insurance Rate Maps, 2006-2013.
Springs - Florida Department of Environmental Protection, 2015.