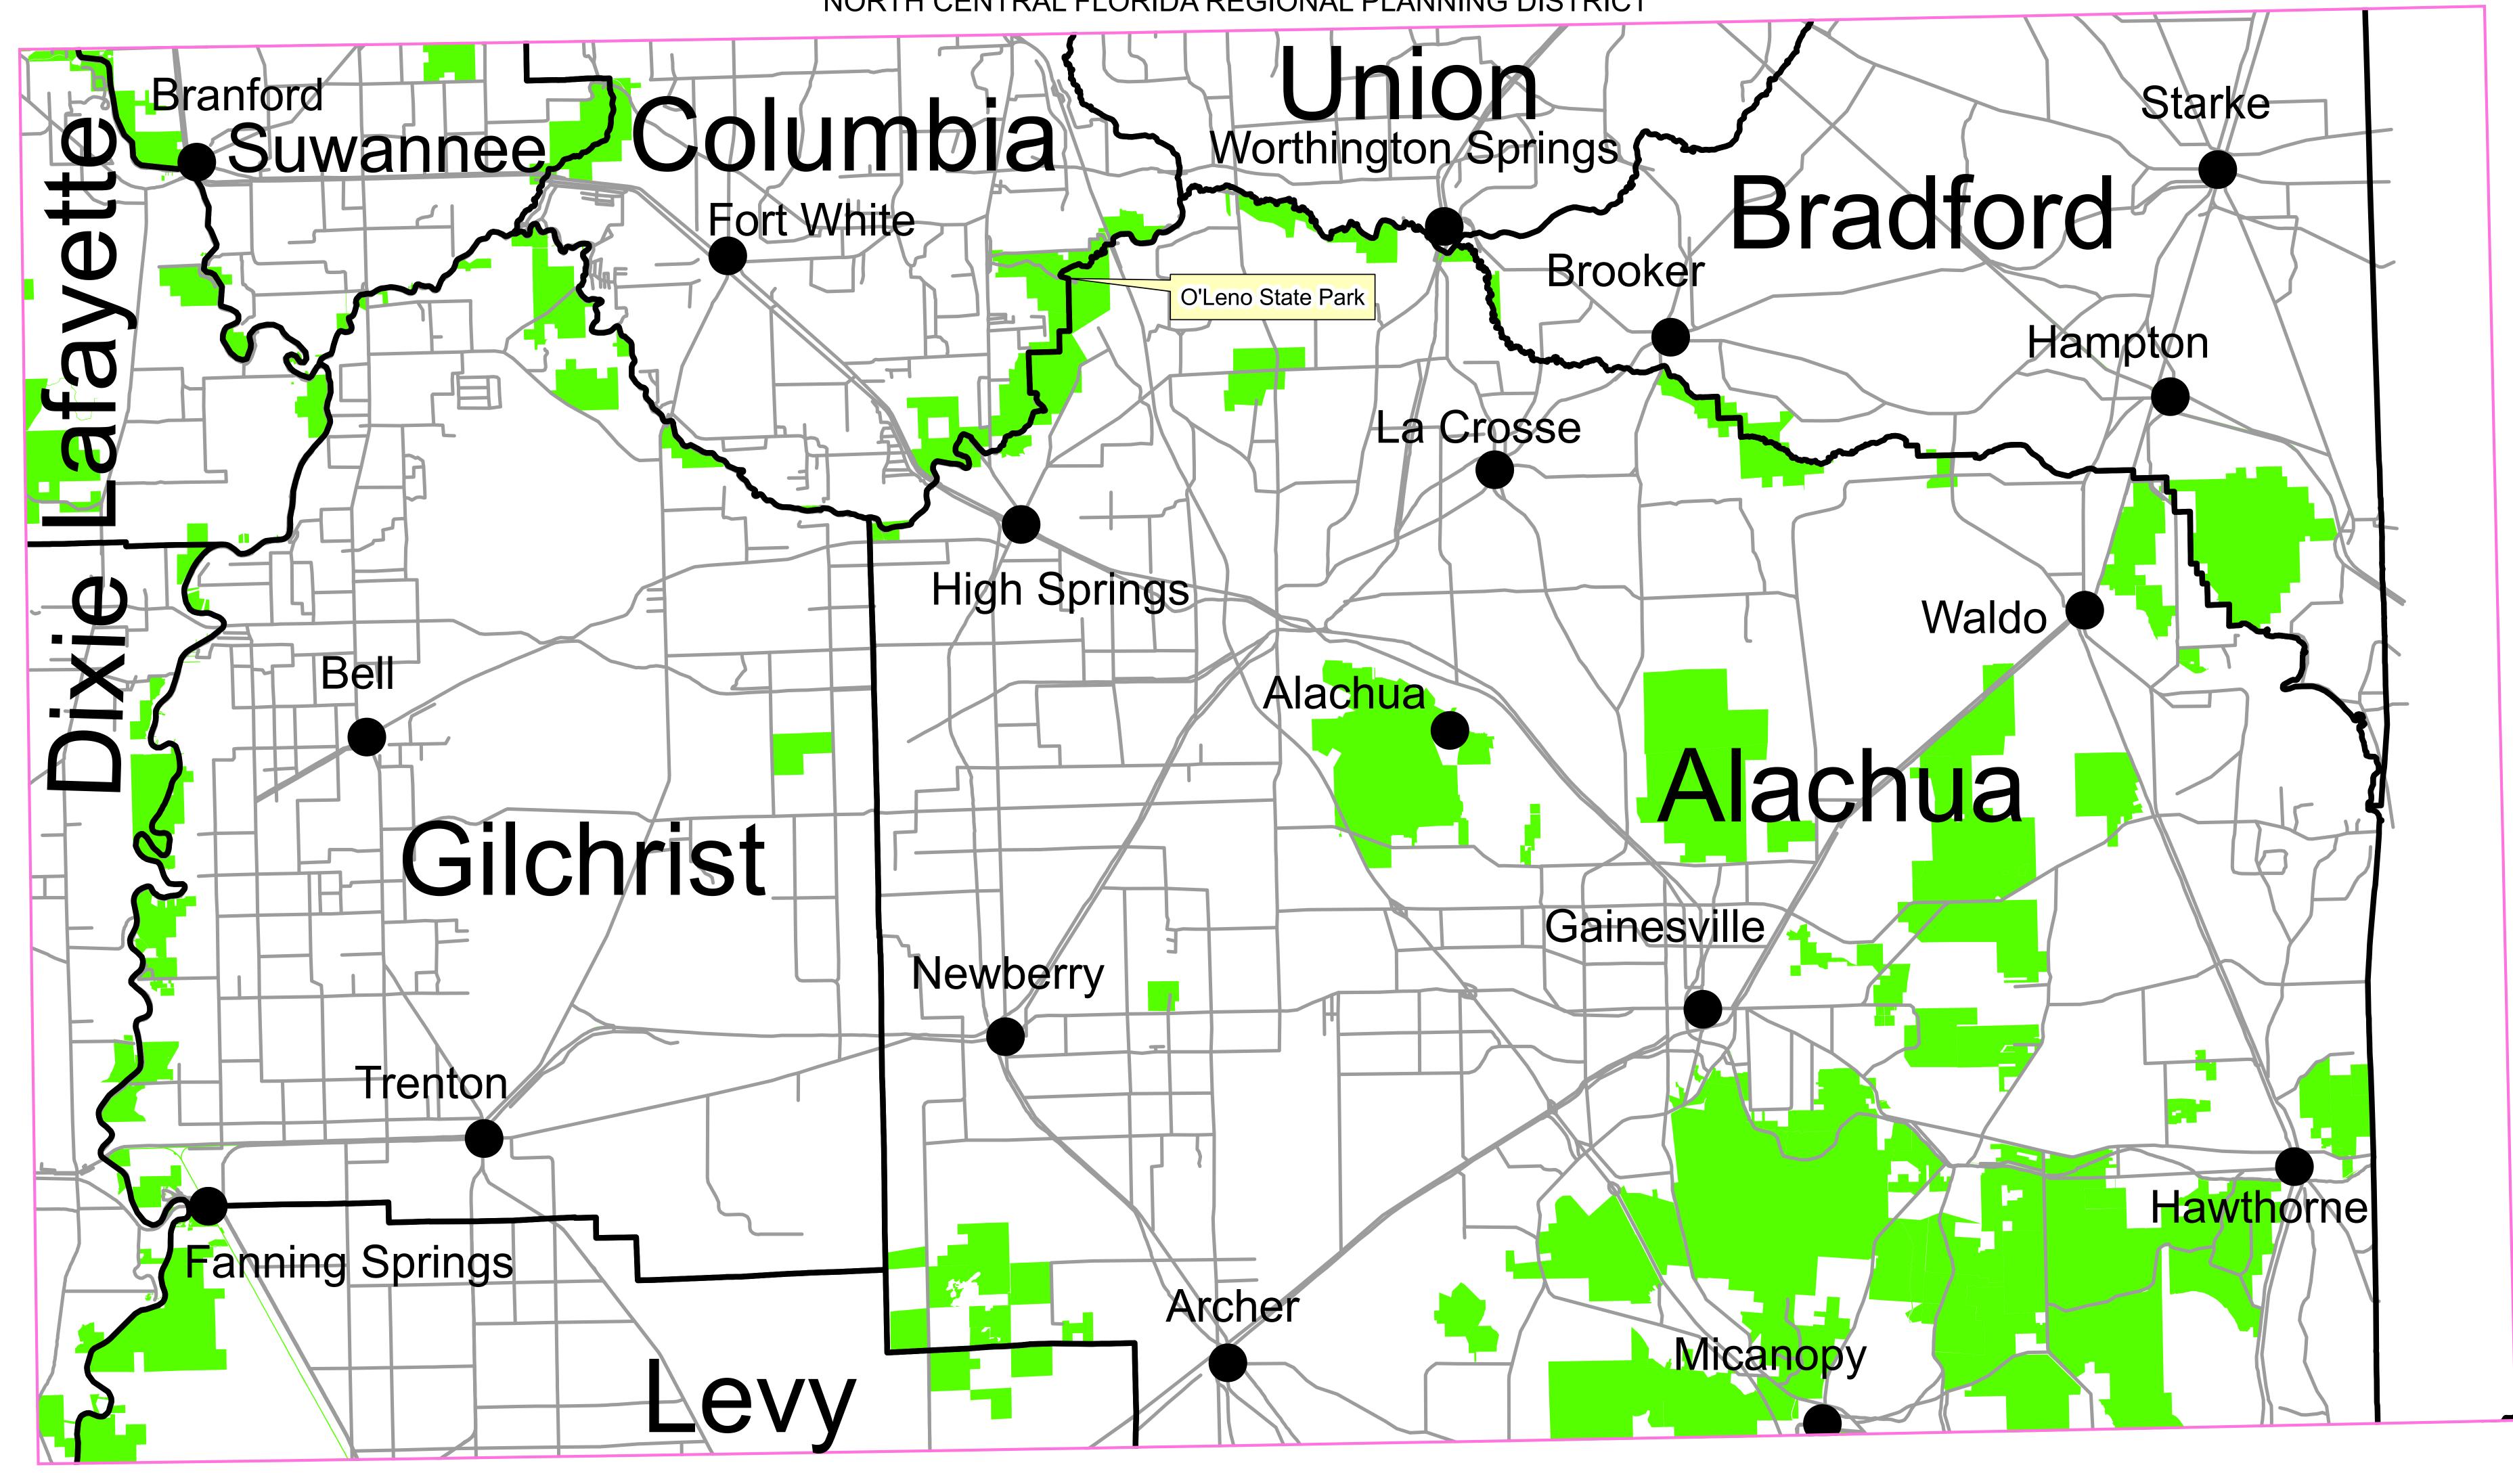

## REGIONALLY SIGNIFICANT NATURAL RESOURCES PLANNING AND RESOURCE MANAGEMENT AREAS 1

NORTH CENTRAL FLORIDA REGIONAL PLANNING DISTRICT

For planning purposes only. The map has been prepared as part of a strategic regional planning program and should be used only in conjunction with the text of the NORTH CENTRAL FLORIDA STRATEGIC REGIONAL POLICY PLAN. It is inappropriate to use this map for the review of development proposals or permits. The information does not, nor should it be interpreted to, represent the jurisdictional limits of any federal, state, or local regulatory program. The delineation of resources on this map is not intended to establish the future geographical scope of such programs.