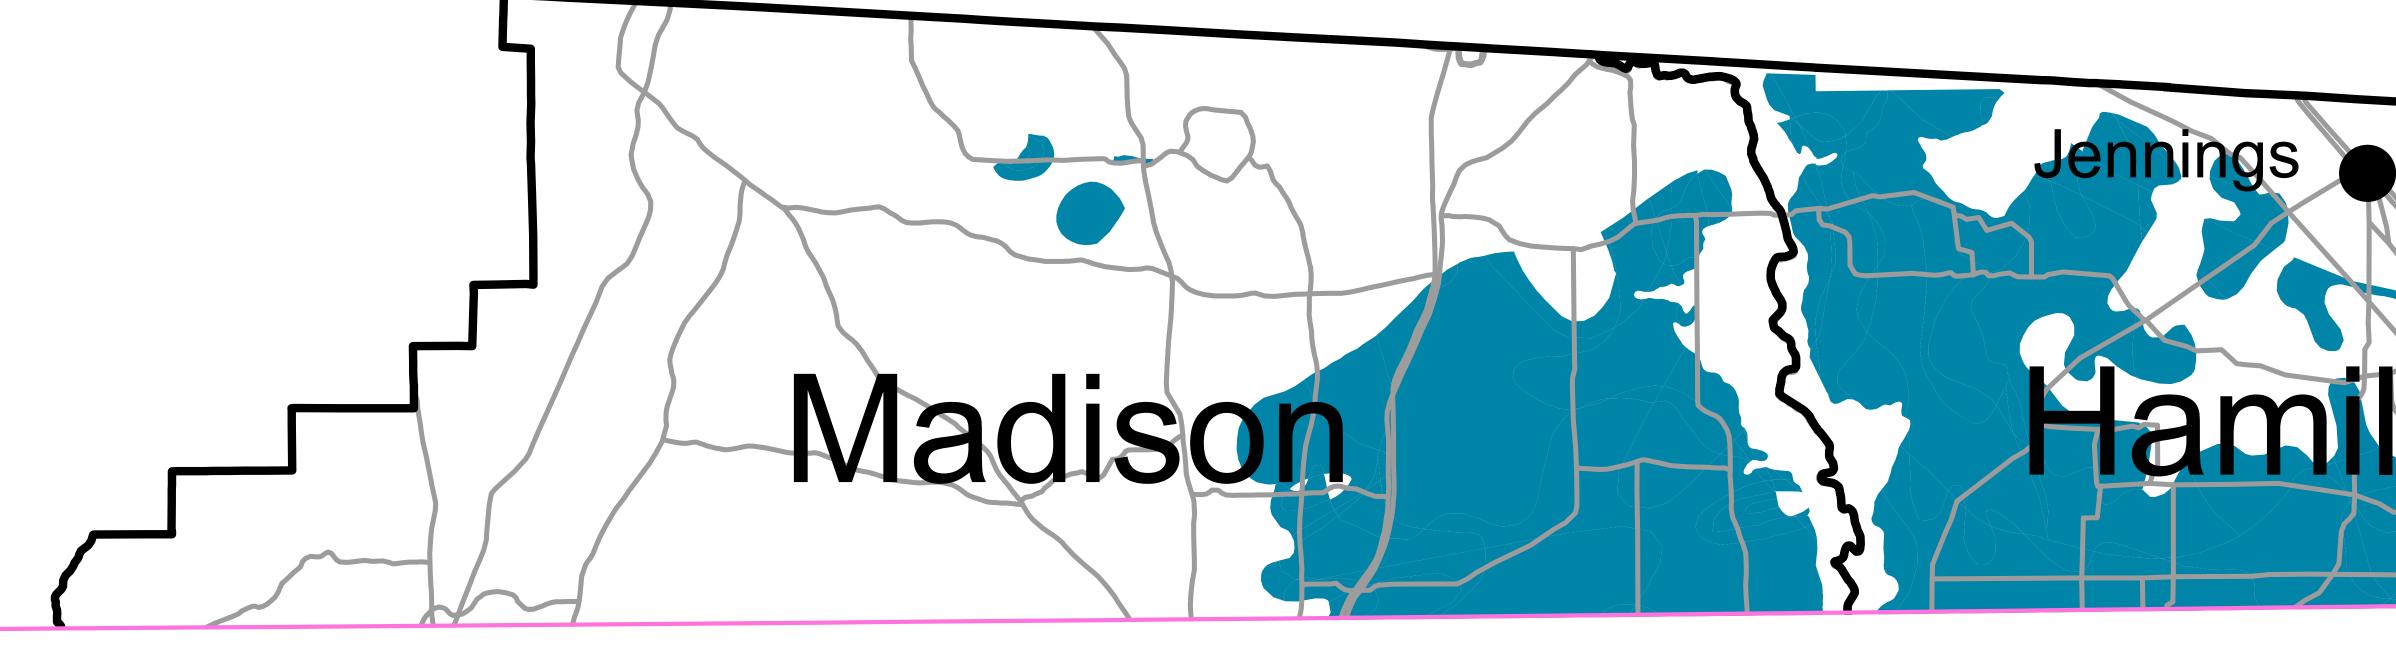

## **REGIONALLY SIGNIFICANT NATURAL RESOURCES GROUND WATER RESOURCES** NORTH CENTRAL FLORIDA REGIONAL PLANNING DISTRICT

For planning purposes only. The map has been prepared as part of a strategic regional planning program and should be used only in conjunction with the text of the NORTH CENTRAL FLORIDA STRATEGIC REGIONAL POLICY PLAN. It is inappropriate to use this map for the review of development proposals or permits. The information does not, nor should it be interpreted to, represent the jurisdictional limits of any federal, state, or local regulatory program. The delineation of resources on this map is not intended to establish the future geographical scope of such programs.

SOURCE:

Sinks - Florida Department of Environmental Prortection, 2015. Sinks - Florida Department of Environmental Profection, 2015. Ichetucknee Trace - Columbia County Comprehensive Plan, 1999. Stream-to-Sink Watersheds - Alachua county , 2009, Suwannee River Water Management District, 2001, Florida Department of Environmental Profection, 2008. Areas of High Recharge Potential to the Florida Aquifer - Alachua County, 2009, Columbia County, 2009, Suwannee River Water Management District, 2001, St. John's River Water Management District, 2015, Southwest Florida Water Management District, 2002. North Central Florida Regional Planning Council