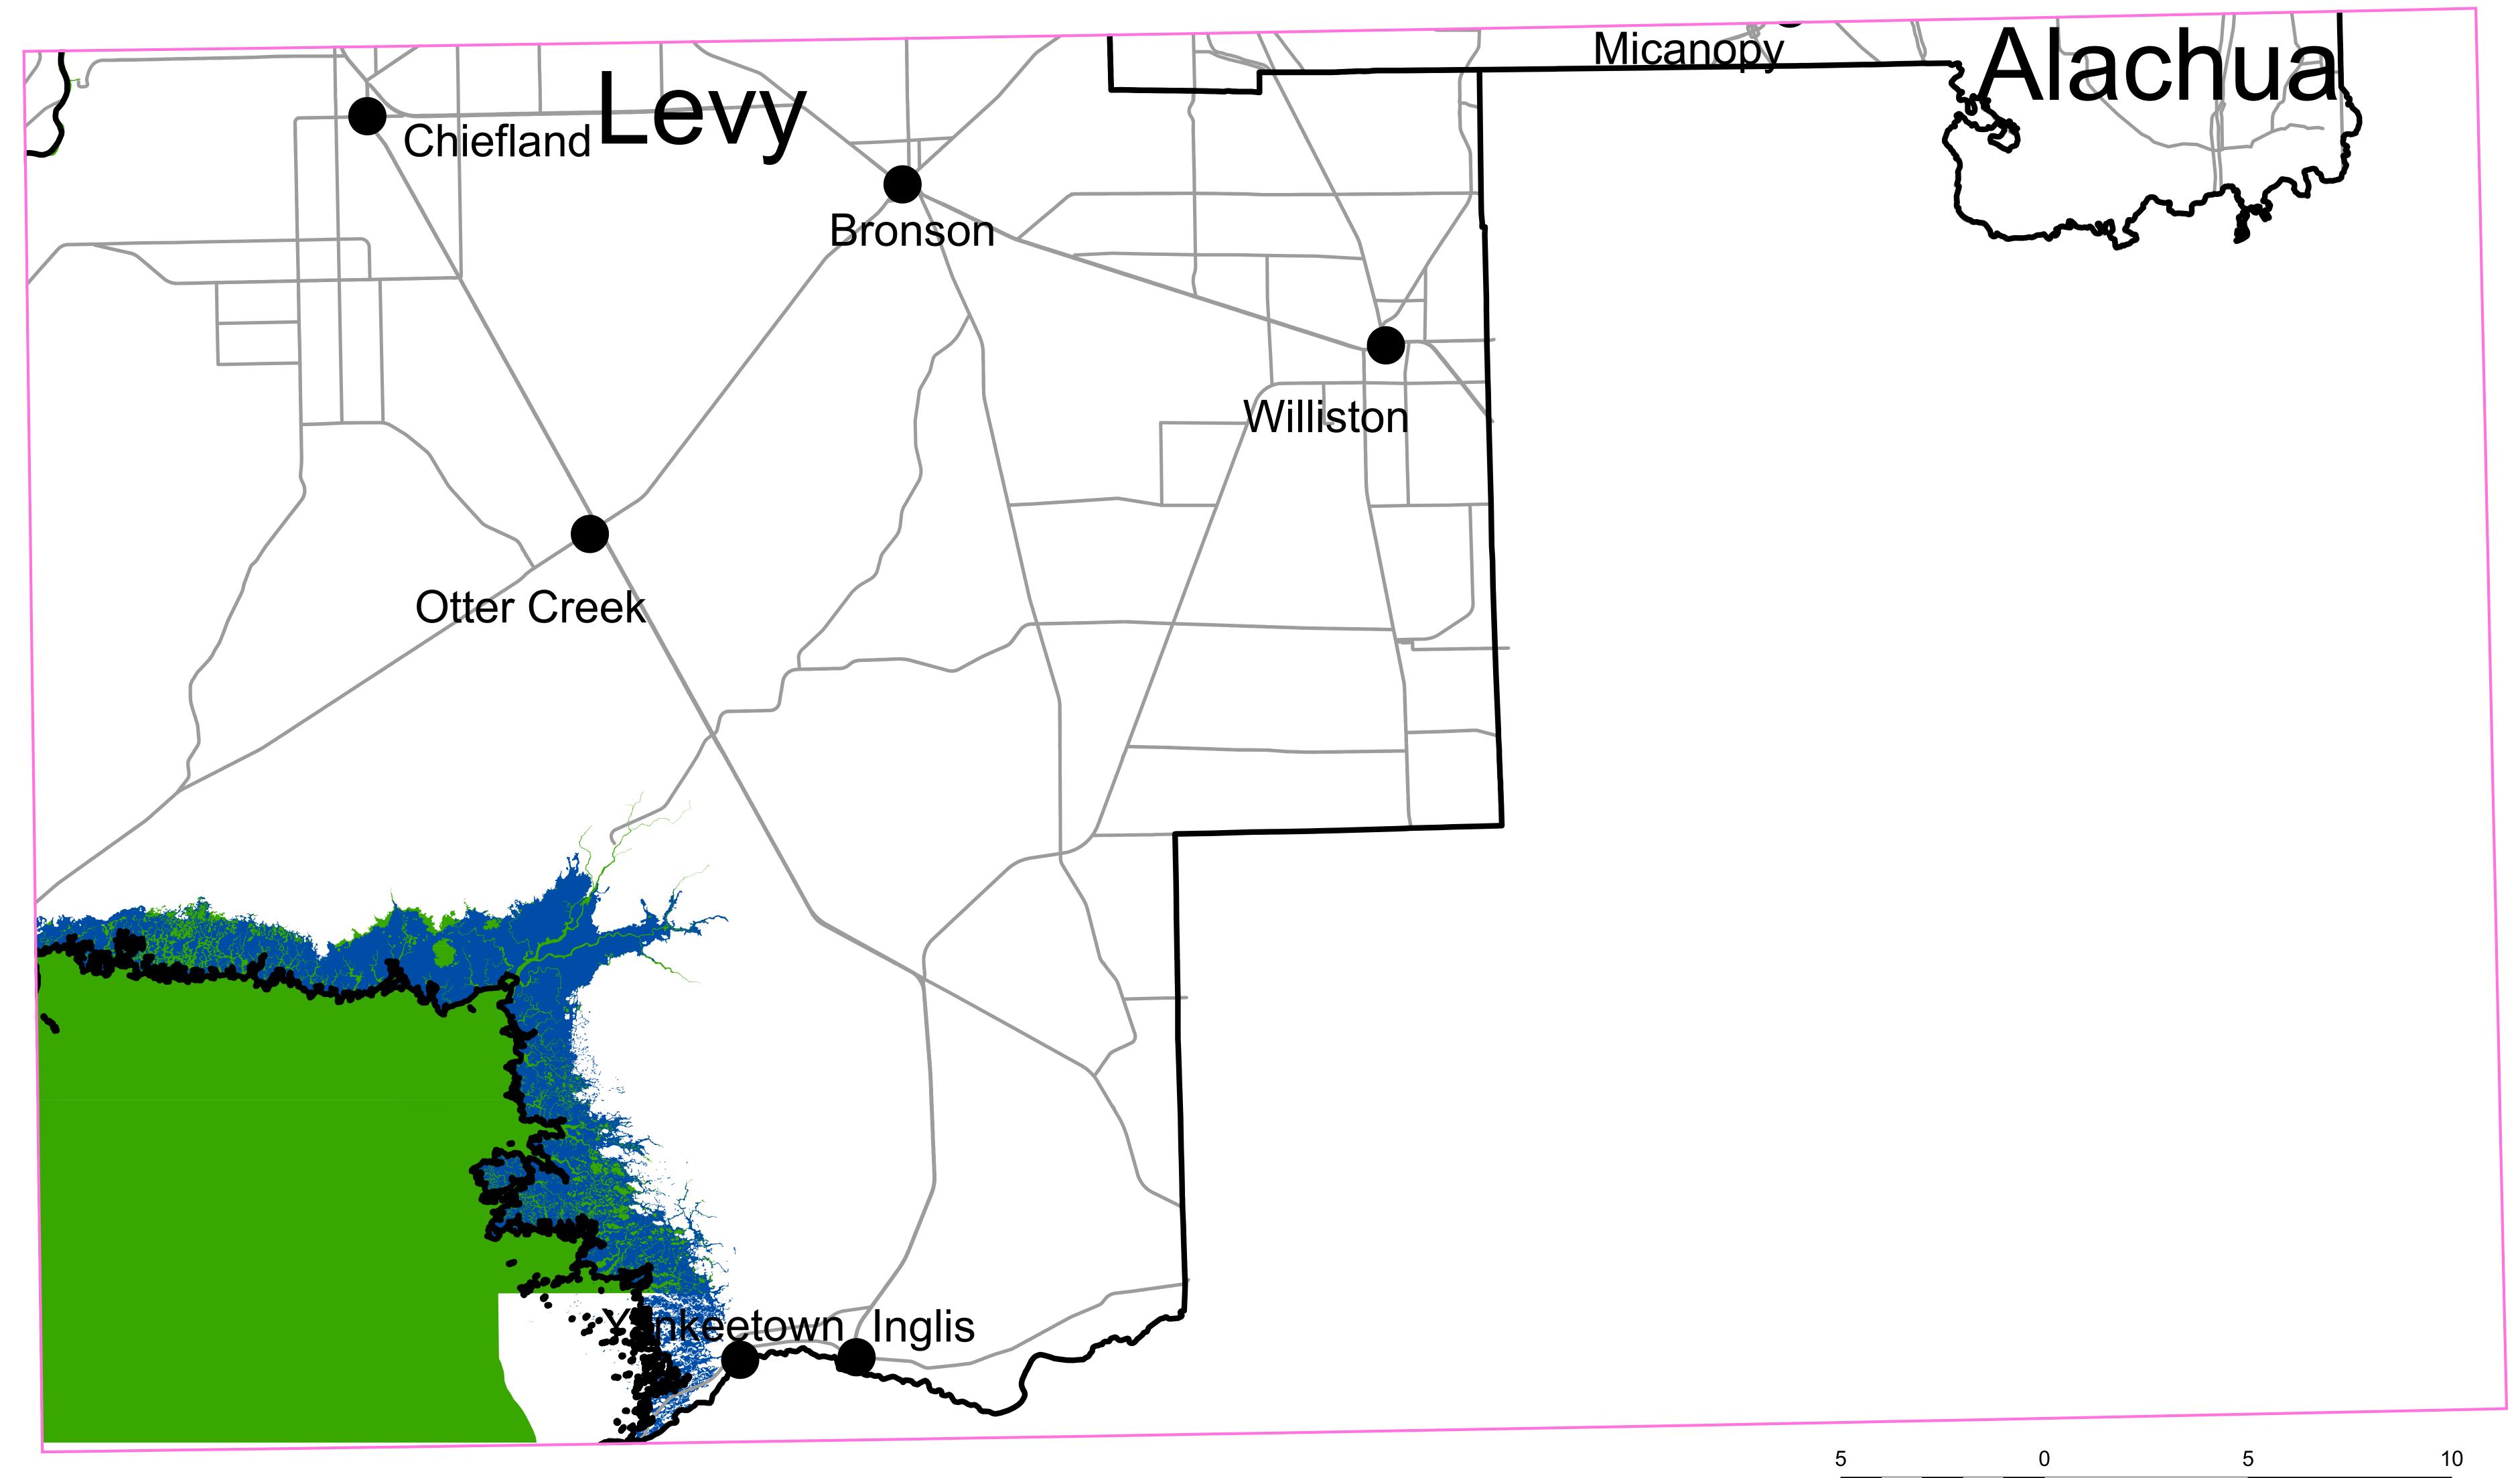

## REGIONALLY SIGNIFICANT NATURAL RESOURCES COASTAL AND MARINE RESOURCES

NORTH CENTRAL FLORIDA REGIONAL PLANNING DISTRICT

County Boundaries
Big Bend Seagrass Beds
Big Bend Salt Marsh

For planning purposes only. The map has been prepared as part of a strategic regional planning program and should be used only in conjunction with the text of the NORTH CENTRAL FLORIDA STRATEGIC REGIONAL POLICY PLAN. It is inappropriate to use this map for the review of development proposals or permits. The information does not, nor should it be interpreted to, represent the jurisdictional limits of any federal, state, or local regulatory program. The delineation of resources on this map is not intended to establish the future geographical scope of such programs.

SOURCE:

Big Bend Salt Marsh - Florida Fish & Wildlife Conservation Commission, 2012.

Big Bend Seagrass Beds - Bureau of Survey & Mapping, Division of State Lands.

August 23, 2018