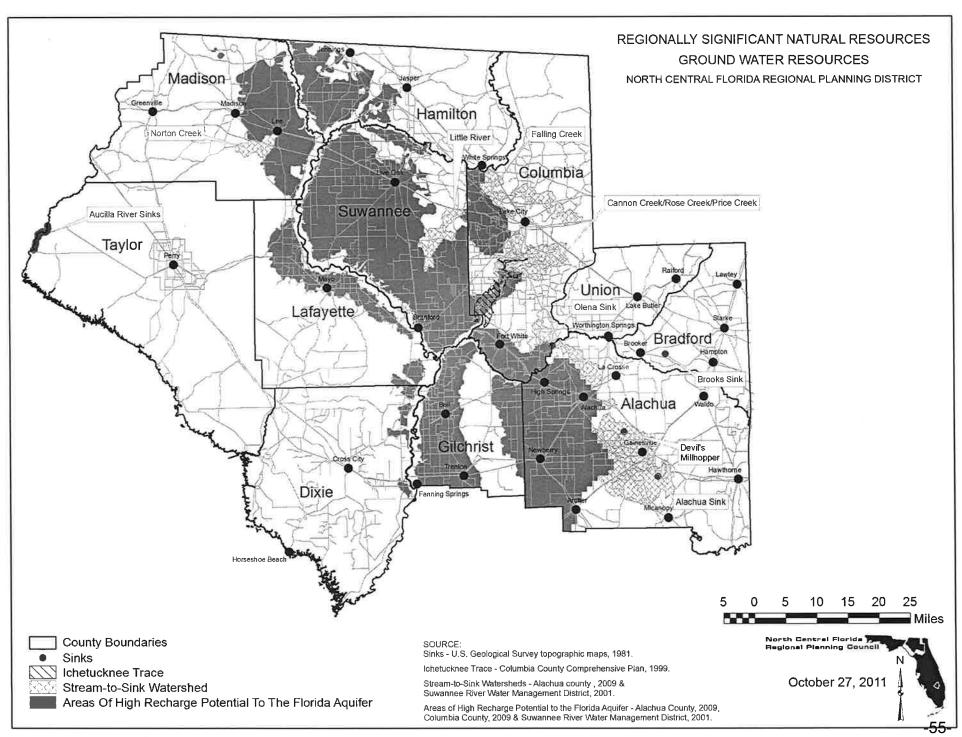

- 1. Regionally Significant Natural Resources Ground Water Resources, dated October 27, 2011;
- 2. Regionally Significant Natural Resources Natural Systems, dated October 27, 2011;
- 3. Regionally Significant Natural Resources Planning and Resource Management Areas, dated October 27, 2011;
- 4. Regionally Significant Natural Resources Planning and Resource
  Management Areas (Surface Water Improvement Management
  Water Bodies), dated October 27, 2011; and
- 5. Regionally Significant Natural Areas Surface Water Resources, dated October 27, 2011.

#### Policy V.9.1

The map entitled Regionally Significant Natural Resources - Ground Water Resources, dated October 27, 2011, included within the Future Land Use Map Series, identifies groundwater resources for the application of the provisions of the high groundwater aquifer protection policy of the Sanitary Sewer, Solid Waste, Drainage, Potable Water and Natural Groundwater Aquifer Recharge Element of this Comprehensive Plan.