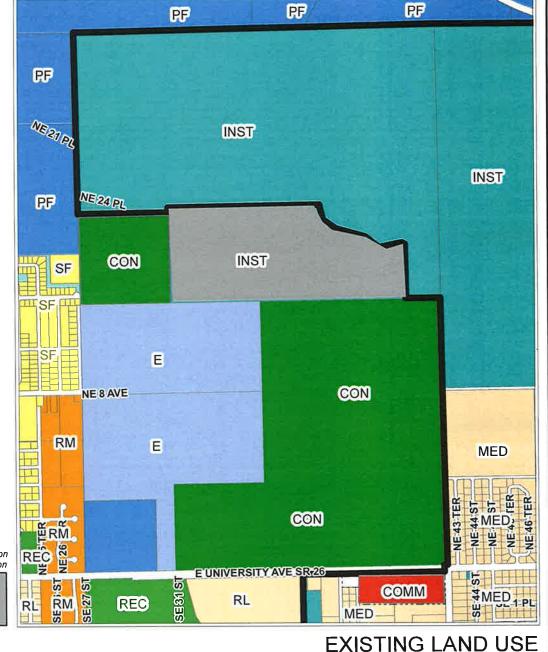

#### **DESCRIPTION OF AMENDMENTS**

City item PB-14-73 LUC reclassifies 2,327.59 acres of annexed land from County Rural/Agriculture (up to 1 dwelling unit per 5 acres) to City Public and Institutional Facilities. City item PB-14-162 LUC reclassifies 97.8 acres of annexed lands from County Institutional to City Conservation. City item PB-14-166 LUC amends the City historic district map series (see attached).

City items PB-14-162 LUC and PB-14-166 LUC are not anticipated to result in significant adverse impacts to regional facilities or Natural Resources of Regional Significance as neither item results in an increase in the intensity or density of use.

## **Alachua County Land Use Designations**

INST

Institutional

MED

Medium Density Residential

COMM

Commercial Enclaves

City of Gainesville—DEO No. 15-1ESR Petition No. 14-162 LUC Legislative Matter No. 140695

Division line between two land use categories

City Limits