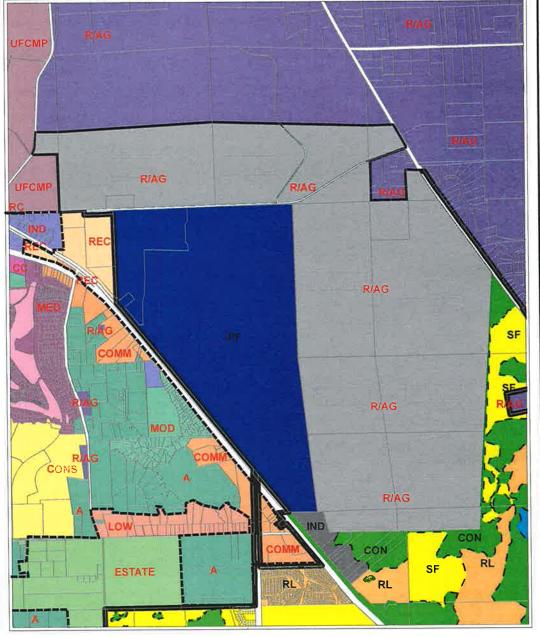

#### **DESCRIPTION OF AMENDMENTS**

City item PB-14-73 LUC reclassifies 2,327.59 acres of annexed land from County Rural/Agriculture (up to 1 dwelling unit per 5 acres) to City Public and Institutional Facilities. City item PB-14-162 LUC reclassifies 97.8 acres of annexed lands from County Institutional to City Conservation. City item PB-14-166 LUC amends the City historic district map series (see attached).

## City of Gainesville Land Use Designations

SF Single-Family (up to 8 du/acre)

RL Residential Low-Density (up to 12 du/acre)

IND Industrial CON Conservation

PF Public and Institutional Facilities

# Alachua County Land Use Designations

ESTATE Residential Estate (up to 1 du/2 acres)

LOW Low Density Residential

R/AG Rural/Agriculture

UFCMP University of Florida Master Plan

REC Recreation

## City of Alachua Land Use Designations

A Agriculture CONS Conservation

COMM Commercial

MOD Moderate density residential (0-4 du/acre)
MED Medium density residential (4-8 du/acre)

IND Industrial

Split Land Use Categories

Gainesville City Limits

Alachua City Limits
City of Gainesville—DEO No. 15-1ESR

Petition No. PB-14-73 LUC Legislative Matter No. 140379