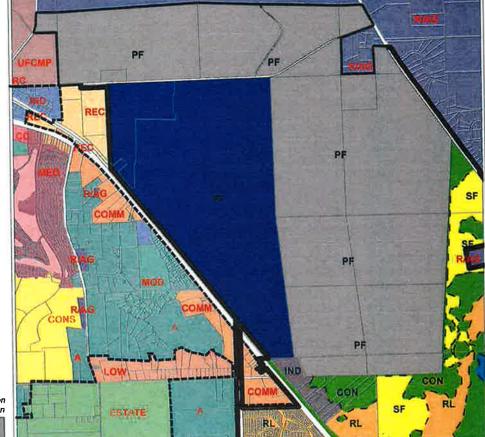

#### **DESCRIPTION OF AMENDMENTS**

City item PB-14-73 LUC reclassifies 2,327.59 acres of annexed land from County Rural/Agriculture (up to 1 dwelling unit per 5 acres) to City Public and Institutional Facilities. City item PB-14-162 LUC reclassifies 97.8 acres of annexed lands from County Institutional to City Conservation. City item PB-14-166 LUC amends the City historic district map series (see attached).

## City of Gainesville Land Use Designations

SF Single-Family (up to 8 du/acre)

RL Residential Low-Density (up to 12 du/acre)

IND Industrial CON Conservation

PF Public and Institutional Facilities

# Alachua County Land Use Designations

ESTATE Residential Estate (up to 1 du/2 acres)

LOW Low Density Residential

R/AG Rural/Agriculture

UFCMP University of Florida Master Plan

REC Recreation

## City of Alachua Land Use Designations

A Agriculture CONS Conservation

COMM Commercial

MOD Moderate density residential (0-4 du/acre)
MED Medium density residential (4-8 du/acre)

IND Industrial

Split Land Use Categories

Gainesville City Limits

Alachua City Limits
City of Gainesville—DEO No. 15-1ESR

Petition No. PB-14-73 LUC Legislative Matter No. 140379