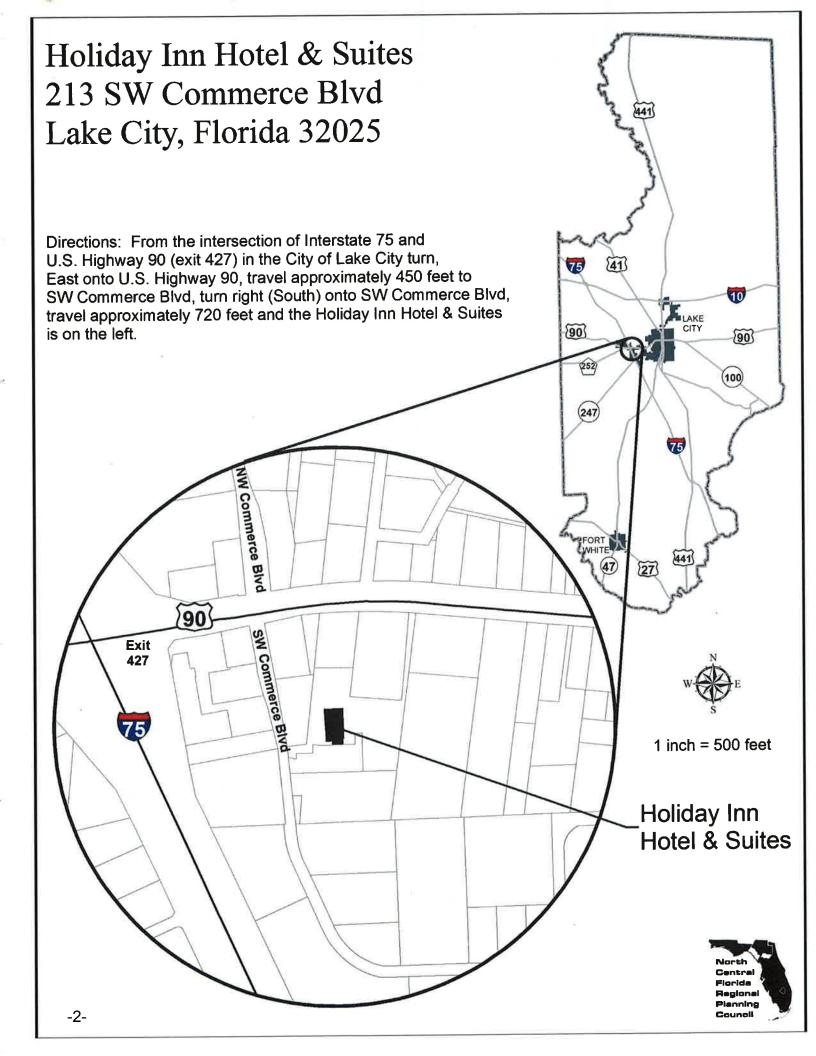

# MEETING NOTICE CLEARINGHOUSE COMMITTEE

There will be a meeting of the Clearinghouse Committee of the North Central Florida Regional Planning Council on April 23, 2015. The meeting will be held at the Holiday Inn Hotel & Suites, 213 SW Commerce Boulevard, Lake City, beginning at 6:00 p.m.

(Location Map on Back)

2009 NW 67th Place, Gainesville, FL 32653-1603 • 352.955.2200