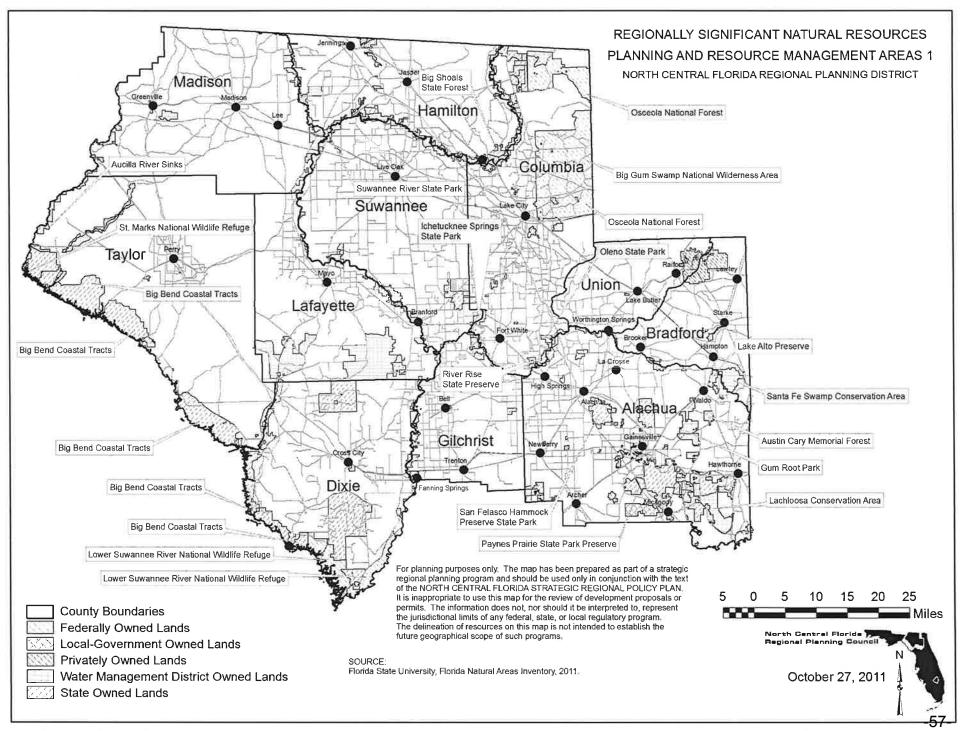

- 1. Regionally Significant Natural Resources Ground Water Resources, dated October 27, 2011;
- 2. Regionally Significant Natural Resources Natural Systems, dated October 27, 2011;
- 3. Regionally Significant Natural Resources Planning and Resource Management Areas, dated October 27, 2011;
- 4. Regionally Significant Natural Resources Planning and Resource
  Management Areas (Surface Water Improvement Management
  Water Bodies), dated October 27, 2011; and
- 5. Regionally Significant Natural Areas Surface Water Resources, dated October 27, 2011.

#### Policy V.9.3

The maps entitled Regionally Significant Natural Resources - Planning and Resource Management Areas, dated October 27, 2011, included within the Future Land Use Map Series, identifies state owned regionally significant lands for application of the provisions of the conservation land use policy of the Future Land Use Element of this Comprehensive Plan.