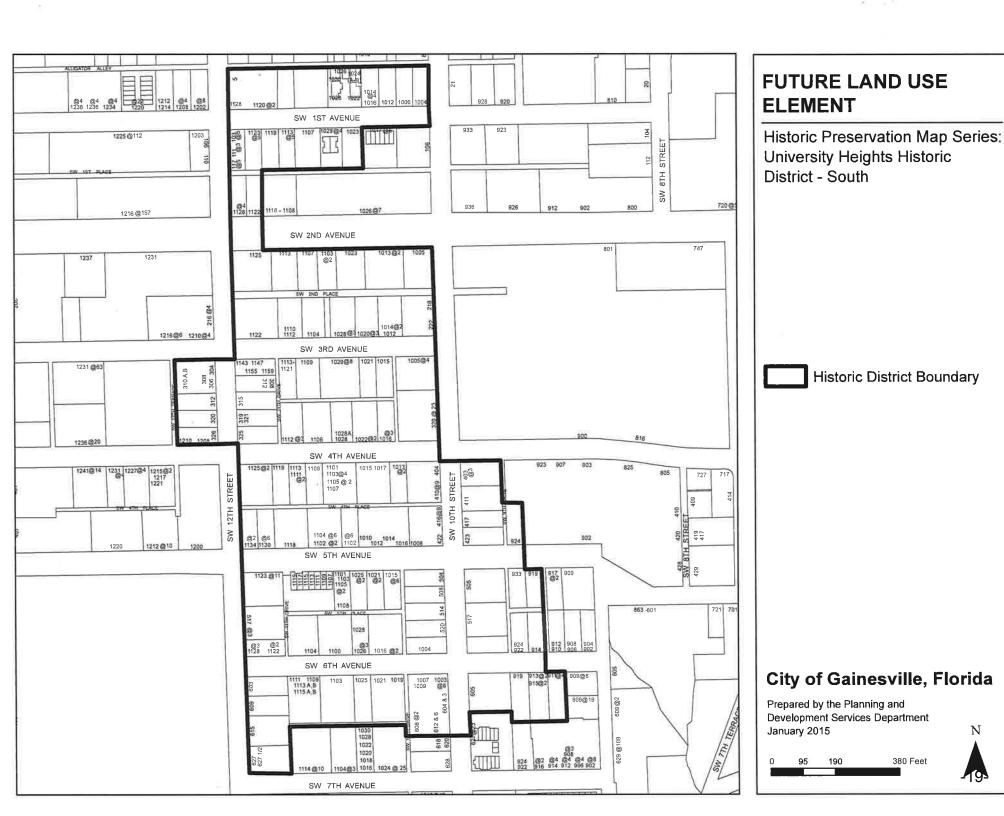

#### **DESCRIPTION OF AMENDMENTS**

City item PB-14-73 LUC reclassifies 2,327.59 acres of annexed land from County Rural/Agriculture (up to 1 dwelling unit per 5 acres) to City Public and Institutional Facilities. City item PB-14-162 LUC reclassifies 97.8 acres of annexed lands from County Institutional to City Conservation. City item PB-14-166 LUC amends the City historic district map series (see attached).

City items PB-14-162 LUC and PB-14-166 LUC are not anticipated to result in significant adverse impacts to regional facilities or Natural Resources of Regional Significance as neither item results in an increase in the intensity or density of use.

Gainesville City Limits

Alachua City Limits
City of Gainesville—DEO No. 15-1ESR

Petition No. PB-14-73 LUC Legislative Matter No. 140379