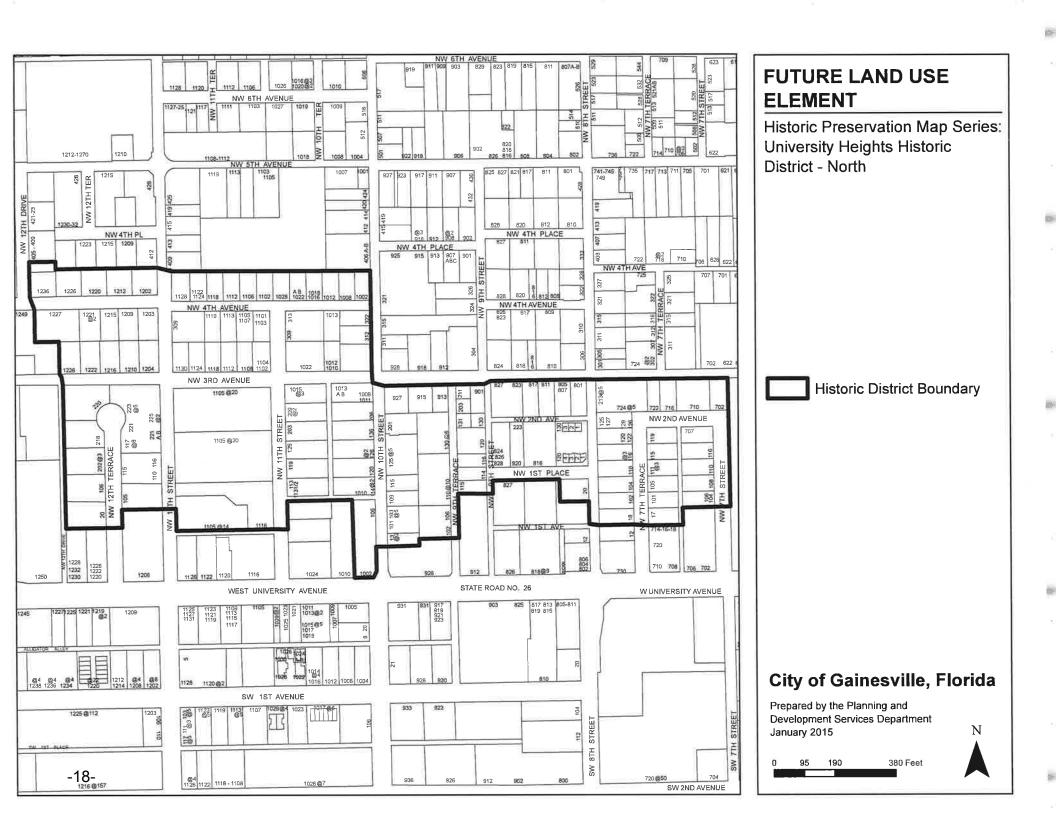

#### **DESCRIPTION OF AMENDMENTS**

City item PB-14-73 LUC reclassifies 2,327.59 acres of annexed land from County Rural/Agriculture (up to 1 dwelling unit per 5 acres) to City Public and Institutional Facilities. City item PB-14-162 LUC reclassifies 97.8 acres of annexed lands from County Institutional to City Conservation. City item PB-14-166 LUC amends the City historic district map series (see attached).

City items PB-14-162 LUC and PB-14-166 LUC are not anticipated to result in significant adverse impacts to regional facilities or Natural Resources of Regional Significance as neither item results in an increase in the intensity or density of use.

Gainesville City Limits

Alachua City Limits
City of Gainesville—DEO No. 15-1ESR

Petition No. PB-14-73 LUC Legislative Matter No. 140379