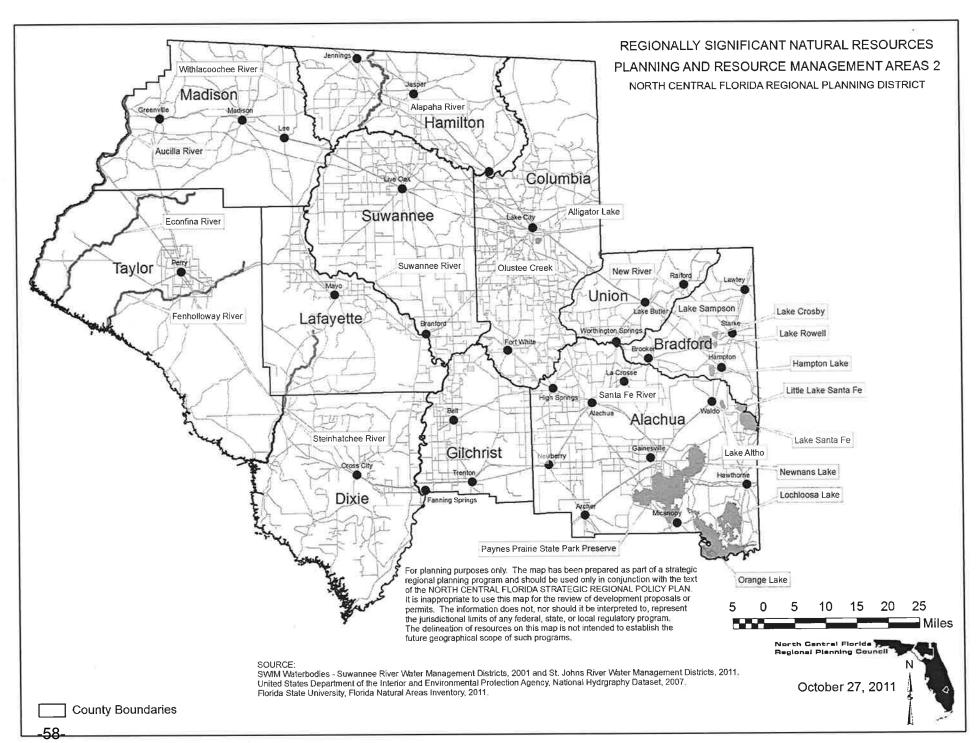

REGIONALLY SIGNIFICANT NATURAL RESOURCES SURFACE WATER RESOURCES Madison NORTH CENTRAL FLORIDA REGIONAL PLANNING DISTRICT Hamilton Suwannee Columbia Taylor Union Lake Butle Bradford Alachua North Central Florida 🦻 Regional Planning Counc **County Boundaries** SOURCE: Fresh Water Wetlands - U.S. Fish and Wildlife Service National Wetlands Reconnaissance Survey, 1992, Fresh Water Wetlands Lakes - Florida Department of Transportation, COUNTY GENERAL HIGHWAY MAP SERIES, 1989. October 27, 2011 Lakes River Corridors - Suwannee River Water Management District, 2001. River Corridors Springs - State of Florida, Bureau of Geology, SPRINGS OF FLORIDA, 1977, and Suwannee River Water Management District, 1998. Springs