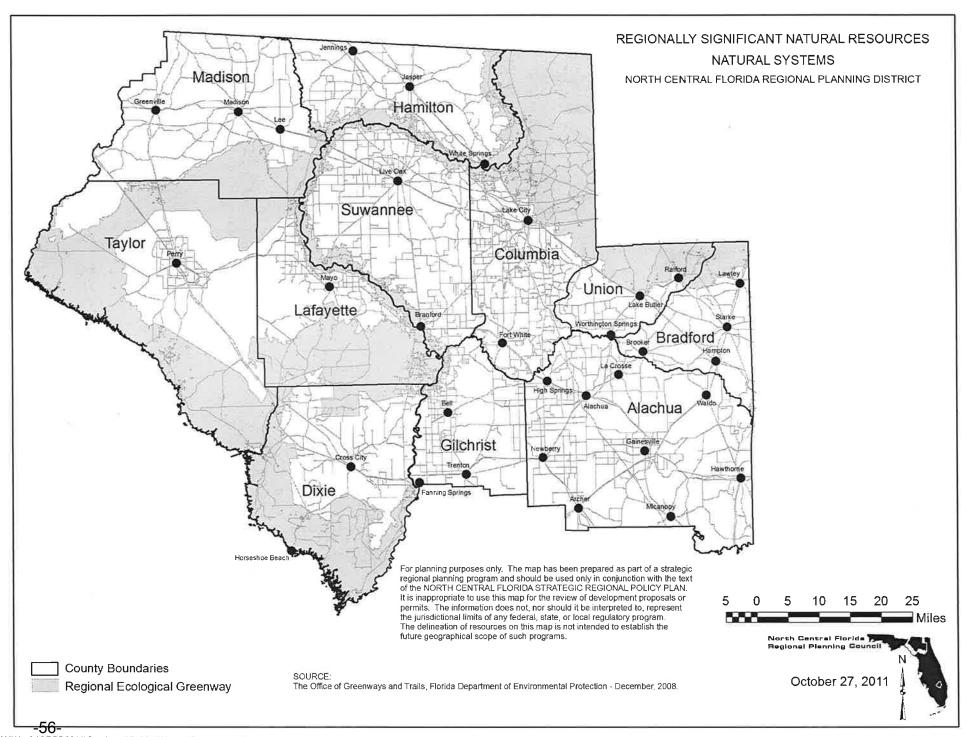

- 1. Regionally Significant Natural Resources Ground Water Resources, dated October 27, 2011;
- 2. Regionally Significant Natural Resources Natural Systems, dated October 27, 2011;
- 3. Regionally Significant Natural Resources Planning and Resource Management Areas, dated October 27, 2011;
- 4. Regionally Significant Natural Resources Planning and Resource
  Management Areas (Surface Water Improvement Management
  Water Bodies), dated October 27, 2011; and
- 5. Regionally Significant Natural Areas Surface Water Resources, dated October 27, 2011.

#### Policy V.9.2

The map entitled Regionally Significant Natural Resources - Natural Systems, dated October 27, 2011, included within the Future Land Use Map Series, identifies listed species for the application of the provisions the critical wildlife habitat policy of this element.